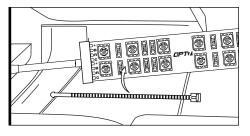

### STEP 1

Decide where to locate the light strips and ensure wiring has enough length for control box to be installed in desired location.

\*As shown below, connect all light strips to the control box with the included extension cables.