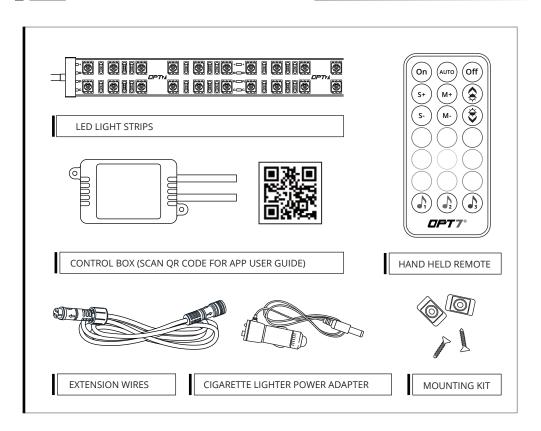

# AURATELOW GLOW DREAMCOLOR INTERIOR

**4PC INSTALLATION GUIDE** 

# **MAIN COMPONENTS**



## **INSTALLATION**



### STEP 1

Decide where to locate the light strips and ensure wiring has enough length for control box to be installed in desired location.

\*As shown below, connect all light strips to the control box with the included extension cables.



**EXTENSION WIRE CONNECT LOCATION** 



Once connected, plug the control box Cigarette Power Adapter into an available 12 volt charging port.





- Connecting to more than 10 AMP will override the kit and cause early failure, ensure it is 10 AMP or less!!
- Please ensure that the LED bars or strips/control box/wiring all are mounted in areas where will not exceed 85°C or 185°F.



\*Turning off the OPT7 GLOW completely helps avoid excessive battery consumption and extends the lifespan of the OPT7 light kits.



### STEP 2

Se