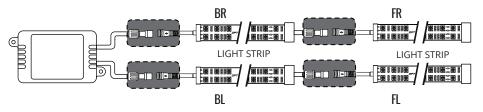

### STEP 1

Decide where to locate the light strips and ensure wiring has enough length for control box to be installed in desired location.

\*As shown below, connect all light strips to the control box with the included extension cables.

**EXTENSION WIRE CONNECT LOCATION** 

Once connected, plug the control box Cigarette Power Adapter into an available 12 volt charging port.

- Connecting to more than 10 AMP will override the kit and cause early failure, ensure it is 10 AMP or less!!
- Please ensure that the LED bars or strips/control box/wiring all are mounted in areas where will not exceed 85°C or 185°F.