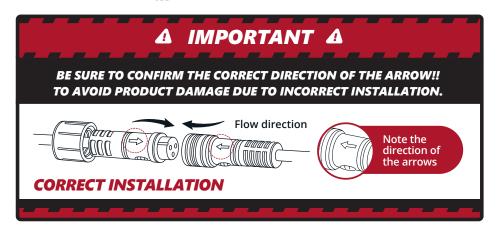

### STEP 1

Decide where to locate the light strips and ensure wiring has enough length for control box to be installed in desired location.

\*As shown below, connect all light strips to the control box with the included extension cables.

**EXTENSION WIRE CONNECT LOCATION** 

Once connected, plug the control box Cigarette Power Adapter into an available 12 volt charging port.

- Connecting to more than 10 AMP will override the kit and cause early failure, ensure it is 10 AMP or less!!
- Please ensure that the LED bars or strips/control box/wiring all are mounted in areas where will not exceed 85°C or 185°F.