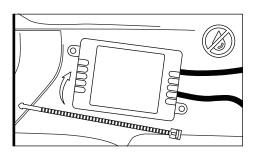

### STEP 2

Secure Control box in desired location with Velcro or zip ties.

\* CONTROL BOX NOT WATERPROOF Ensure the control box is safely and securely hidden from exposing elements of moisture.