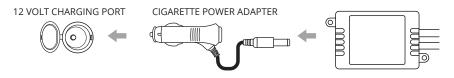

**EXTENSION WIRE CONNECT LOCATION** 

Once connected, plug the control box Cigarette Power Adapter into an available 12 volt charging port.

- Connecting to more than 10 AMP will override the kit and cause early failure, ensure it is 10 AMP or less!!
- Please ensure that the LED bars or strips/control box/wiring all are mounted in areas where will not exceed 85°C or 185°F.