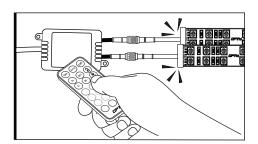

### STEP 1

Decide where to locate the light strips and ensure wiring has enough length for control box to be installed in desired location.

\*As shown below, connect all light strips to the control box with the included extension cables.

**EXTENSION WIRE CONNECT LOCATION** 

Once connected, plug the control box Cigarette Power Adapter into an available 12 volt charging port.

- Connecting to more than 10 AMP will override the kit and cause early failure, ensure it is 10 AMP or less!!
- Please ensure that the LED bars or strips/control box/wiring all are mounted in areas where will not exceed 85°C or 185°F.