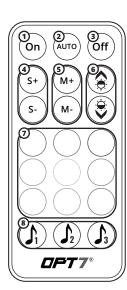

### STFP 4

Using the included 21Key E-Z Remote, select your desired color or pattern.

- Power-ON
- 2 **Automatic Color Change**
- 3 Power-OFF
- Speed +/- 10 Levels 4
- 5 Mode +/- 24 Mode
- 6 Dimmer 10 Levels
- 7 Color Selection 9 Colors
- Sound Sync Color Selection 3 Colors