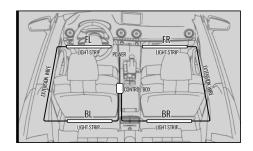

### STEP 1

Decide where to locate the light strips and ensure wiring has enough length for control box to be installed in desired location.

\*As shown below, connect all light strips to the control box with the included extension cables.