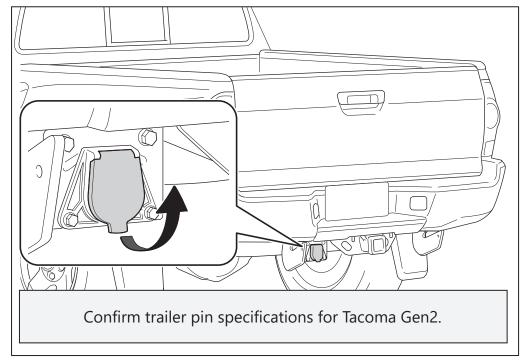

## 2015 and Older of Tacoma Gen2

To ensure proper trailer connection, confirm compatibility by checking your trailer pin specifications.

## **Instructions:**

Open the trailer wiring hatch located near the rear bumper.

Visually compare your vehicle's trailer pin connector to the images below:

 If your pin connector matches the image, your vehicle supports the standard 7-pinround connector
fitment is AVAILABLE.