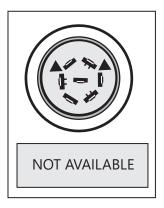

• If your trailer requires the alternative configuration shown on the left, this is -NOT AVAILABLE on Tacoma Gen2 models.

Confirm the connector type before attempting installation or towing to prevent electrical mismatches or functionality issues.