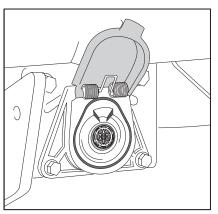

## **Instructions:**

Open the trailer wiring hatch located near the rear bumper.

Visually compare your vehicle's trailer pin connector to the images below:

 If your pin connector matches the image, your vehicle supports the standard 7-pinround connector
fitment is AVAILABLE.