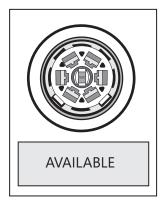

## **Instructions:**

Open the trailer wiring hatch located near the rear bumper.

Visually compare your vehicle's trailer pin connector to the images below:

 If your pin connector matches the image, your vehicle supports the standard 7-pinround connector
fitment is AVAILABLE.