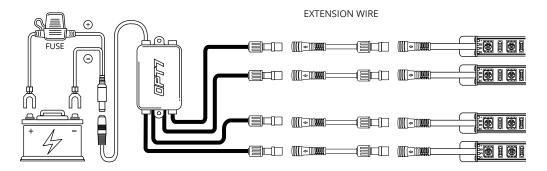

### **EXAMPLES**

WARNING

As shown below, connect all the LED bars to the control box with the included extension cables.

- Connecting to more than 10 AMP will override the kit and cause early failure, ensure it is 10AMPs or less!!
- 2. Please ensure that the LED bars or strips/control box/wiring all are mounted in areas where will not exceed  $85^{\circ}$ C or  $185^{\circ}$ F.