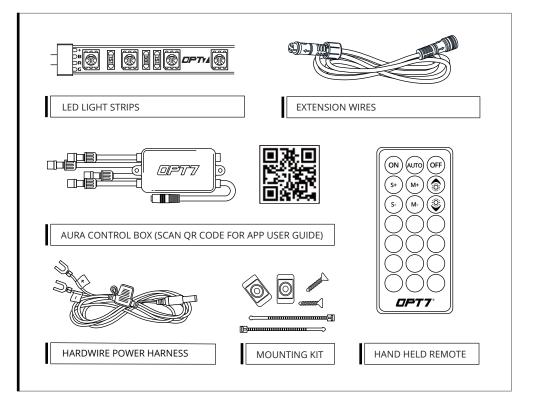

# AURA" PRO GRILLE

#### **BLUETOOTH OPT7 GLOW APP & REMOTED CONTROLLED**

#### INSTALLATION GUIDE

## **COMPONENTS**



OPT7

# INSTALLATION

## STEP 1

Inspect kit to ensure all contents was included.



#### STEP 2

Decide where to locate the control box and ensure wiring has enough length for light strips to be installed in desired location.

### **EXAMPLES**

WARNING

As shown below, connect all the LED bars to the control box with the included extension cables.



- Connecting to more than 10 AMP will override the kit and cause early failure, ensure it is 10AMPs or less!!
- 2. Please ensure that the LED bars or strips/control box/wiring all are mounted in areas where will not exceed  $85^{\circ}$ C or  $185^{\circ}$ F.







#### STEP 3

Using the included 21Key E-Z Remote, select your desired color or pattern.

- 1 Power-ON
- 2 Automatic Color Change
- 3 Power-OFF
- 4 Speed +/- 10 evels
- 5 Mode +/