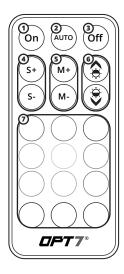

#### STEP 3

Using the included 21Key E-Z Remote, select your desired color or pattern.

- 1 Power-ON
- 2 Automatic Color Change
- 3 Power-OFF
- 4 Speed +/- 10 evels
- 5 Mode +/- 24 Mode
- 6 Dimmer 10 Levels
- 7 Color Selection 12 Colors

NOTE: When you use this product, keep it within 10m/33ft as much as possible.