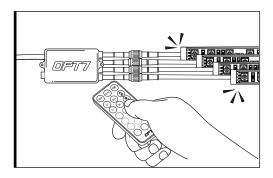

### **EXAMPLES**

WARNING

As shown below, connect all the LED bars to the control box with the included extension cables.

- Connecting to more than 10 AMP will override the kit and cause early failure, ensure it is 10AMPs or less!!
- 2. Please ensure that the LED bars or strips/control box/wiring all are mounted in areas where will not exceed  $85^{\circ}$ C or  $185^{\circ}$ F.

#### Pair the Device:

To pair the remote, reconnect the power, then aim the remote at the control box and hold the ON button until the LED strips flash white.

#### Unpair the Device:

To unpair the remote, reconnect the power, then aim the remote at the control box and hold the OFF button until the LED strips flash white.

• Android (8+) available on Google Play