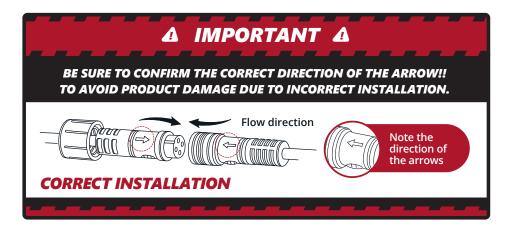

### **EXAMPLES**

WARNING

As shown below, connect all the LED bars to the control box with the included extension cables.

- Connecting to more than 10 AMP will override the kit and cause early failure, ensure it is 10AMPs or less!!
- 2. Please ensure that the LED bars or strips/control box/wiring all are mounted in areas where will not exceed  $85^{\circ}$ C or  $185^{\circ}$ F.