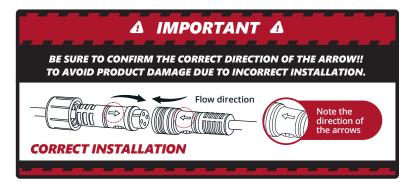

## STEP 2

Decide where to locate the light strips and ensure wiring has enough length for control box to be installed in desired location.

#### **IMPORTANT NOTE!!** Before You Start

We provide multiple sets of extension wires for you to configure. You can quickly extend them wherever you want to install.