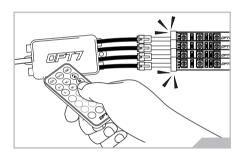

#### **HOW TO PAIR THE REMOTE?**

#### Pair the Device:

To pair the remote, reconnect the power, then aim the remote at the control box and hold the ON button until the LED strips flash white.

#### Unpair the Device:

To unpair the remote, reconnect the power, then aim the remote at the control box and hold the OFF button until the LED strips flash white.