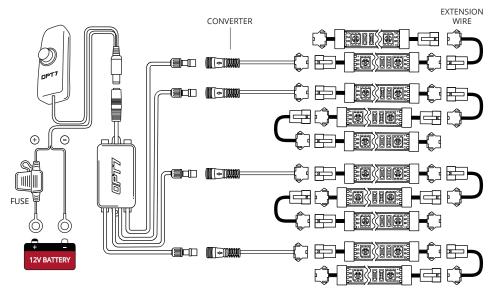

## **INSTALLATION GUIDE**

LED LIGHT STRIPS

POWER HARNESS WITH ON/OFF SWITCH

AURA CONTROL BOX (SCAN QR CODE FOR APP USER GUIDE)

CONVERTER

EXTENSION WIRES-2

HAND HELD REMOTE

ZIPTIES

## STEP 2

Decide where to locate the light strips and ensure wiring has enough length for control box to be installed in desired location.

#### **IMPORTANT NOTE!!** Before You Start

We provide multiple sets of extension wires for you to configure. You can quickly extend them wherever you want to install.

# **INSTALLATION**

- Connecting to more than 10 AMP will override the kit and cause early failure, ensure it is 10 AMP or less!!
- Please ensure that the LED bars or strips/control box/wiring all are mounted in areas where will not exceed 85°C or 185°F.
- Connect only to a 12V battery. Using other voltages may cause overload and serious safety risks.