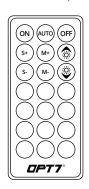

#### STFP 5

Using the included 21Key E-Z Remote, select your desired color or pattern.

- 1 | Power-ON
- 2 Automatic Color Change
- 3 Power-OFF
- 4 Speed +/- 10 Levels
- 5 | Mode +/- 24 Mode
- 6 Dimmer 10 Levels
- 7 Color Selection 9 Colors

NOTE: When you use this product, keep it within 10m/33ft as much as possible.

#### **HOW TO PAIR THE REMOTE?**

#### Pair the Device:

To pair the remote, reconnect the power, then aim the remote at the control box and hold the ON button until the LED strips flash white.

#### Unpair the Device:

To unpair the remote, reconnect the power, then aim the remote at the control box and hold the OFF button until the LED strips flash white.