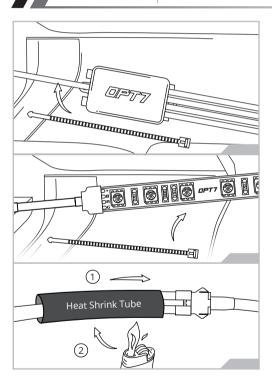

#### STEP 3

After testing, secure the control box in a desire location using the Velcro or zip-ties provided.

#### STEP 4

Secure the light strips using the zip ties to tie all the wiring away from the moving components.

#### \* IMPORTANT:

The LED connectors are not waterproof. You will need to use HEAT SHRINK TUBE or ELECTRICAL TAPE around the LED connectors to ensure the longevity of the lighting kit.