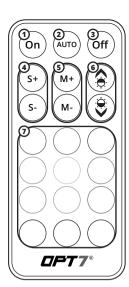

#### STFP 5

Using the included 21Key E-Z Remote, select your desired color or pattern.

- 1 | Power-ON
- 2 Automatic Color Change
- 3 Power-OFF
- 4 Speed +/- 10 Levels
- 5 | Mode +/- 24 Mode
- 6 Dimmer 10 Levels
- 7 Color Selection 9 Colors

NOTE: When you use this product, keep it within 10m/33ft as much as possible.