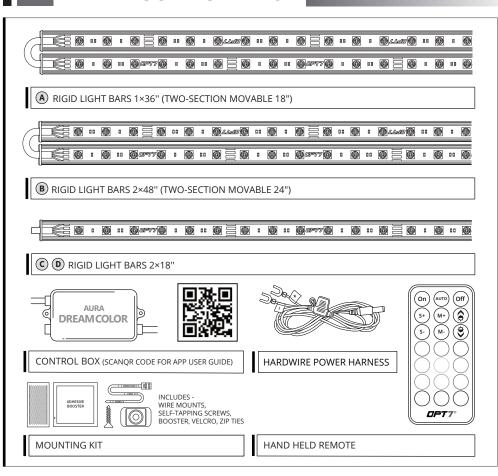

# **MAIN COMPONENTS**

#### STEP 5

Using the included 21Key E-Z Remote, select your desired color or pattern.

| Power-ON

2 Automatic Color Change

3 Power-OFF

4 | Speed +/- 10 evels

5 | Mode +/- 24 Mode

6 Dimmer 10 Levels

7 | Color Selection 12 Colors

NOTE: When you use this product, keep it within 10m/33ft as much as possible.

#### **QR CODE TO DOWNLOAD**

Download the free "OPT7 GLOW" App

- App iOS (12+) available on App Store
- Android (8+) available on Google Play

#### STEP 6

Download the OPT7 GLOW to have the best experience.

Please scan to see the OPT7 GLOW user guide. https://wintis.ladesk.com/362302-OPT7-AURA-Glow-Application-User-Guide