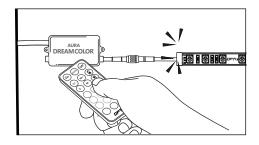

#### **IMPORTANT:**

Avoid installation areas of the engine bay + heated surfaces.

As shown below, connect all the LED bars to the control box.