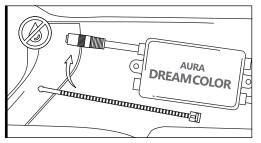

#### STEP 2

Decide where to locate the control box and ensure wiring has enough length for light bars to be installed in desired location.

#### STEP 3

Secure Control box in desired location with Velcro or zipties.