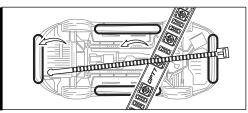

#### STEP 4

Secure the light bars using the zip ties to tie all the wiring away from the moving components.