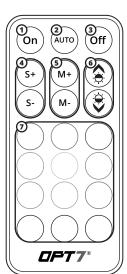

#### STEP 5

Using the included 21Key E-Z Remote, select your desired color or pattern.

| Power-ON

2 Automatic Color Change

3 Power-OFF

4 | Speed +/- 10 evels

5 | Mode +/- 24 Mode

6 Dimmer 10 Levels

7 | Color Selection 12 Colors

NOTE: When you use this product, keep it within 10m/33ft as much as possible.

#### Pair the Device:

To pair the remote, reconnect the power, then aim the remote at the control box and hold the ON button until the LED strips flash white.