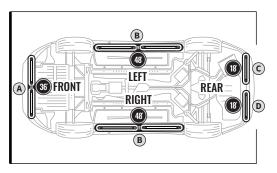

#### STEP 2

Decide where to locate the control box and ensure wiring has enough length for light bars to be installed in desired location.

#### **IMPORTANT:**

Avoid installation areas of the engine bay + heated surfaces.

As shown below, connect all the LED bars to the control box.

#### STEP 4

Secure the light bars using the zip ties to tie all the wiring away from the moving components.