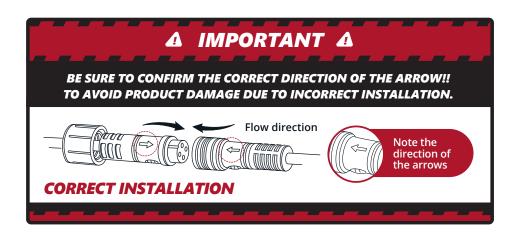

#### **IMPORTANT:**

Avoid installation areas of the engine bay + heated surfaces.

As shown below, connect all the LED bars to the control box.