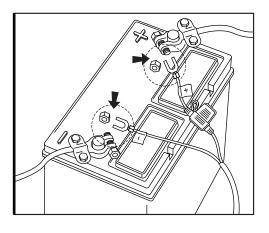

# HOW TO CONNECT POWER HARNESS TO YOUR VEHICLE

- Connect the Red wire (+) of power harness to the vehicle battery's positive terminal.
- Connect the Black wire (-) of power harness to the vehicle battery's negative terminal or an unpainted area on your vehicle's frame.

Please ensure that the LED bars or strips/control box/wiring all are mounted in areas where will not exceed 85°C or 185°F.