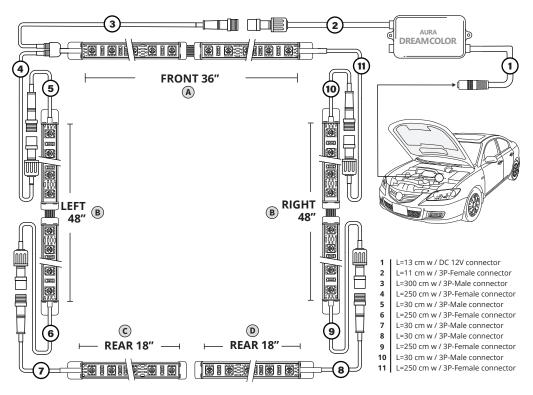

#### **IMPORTANT:**

Avoid installation areas of the engine bay + heated surfaces.

As shown below, connect all the LED bars to the control box.

# HOW TO CONNECT POWER HARNESS TO YOUR VEHICLE

- Connect the Red wire (+) of power harness to the vehicle battery's positive terminal.
- Connect the Black wire (-) of power harness to the vehicle battery's negative terminal or an unpainted area on your vehicle's frame.

#### STEP 4

Secure the light bars using the zip ties to tie all the wiring away from the moving components.