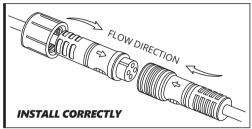

#### STEP 5

Connect the round connector from the light strips to the control box and ensure that each component is properly installed and tightened.