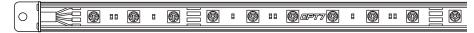

#### INSTALLATION GUIDE

24" LED LIGHT BARS WITH EXTENSION WIRE

36" LED LIGHT BARS (TWO-SECTION MOVABLE 18") WITH EXTENSION WIRE

AURA CONTROL BOX (SCAN QR CODE FOR APP USER GUIDE)

HARDWIRE POWER HARNESS

HAND HELD REMOTE

- (a) 1 × 36" (two-section movable 18") LED Bar + 8ft extension wire
- (a) 1 × 36" (two-section movable 18") LED Bar + 8ft extension wire
- (c) 1 × 24" LED Bar + 8ft extension wire
- 1 × 24" LED Bar + 18ft extension wire