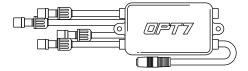

#### INSTALLATION GUIDE

24" LED LIGHT BARS WITH EXTENSION WIRE

36" LED LIGHT BARS (TWO-SECTION MOVABLE 18") WITH EXTENSION WIRE

AURA CONTROL BOX (SCAN QR CODE FOR APP USER GUIDE)

HARDWIRE POWER HARNESS

HAND HELD REMOTE

#### - STEP 2

Secure Control box in desired location with Velcro or zip ties.