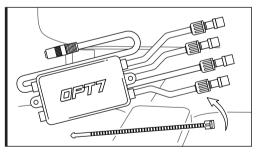

#### STEP 1

Decide where to locate the control box and ensure wiring has enough length for light bars to be installed in desired location.

As shown below, connect all the LED bars to the control box with the included extension cables.

#### - STEP 2

Secure Control box in desired location with Velcro or zip ties.