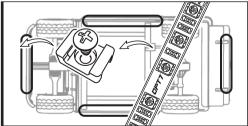

### STEP 3

Mount brackets to secure the strip first.

### STEP 4

Secure the light strips using the zip ties to tie all the wiring away from the moving components.