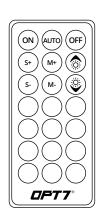

## - STEP 6

Using the included 21Key E-Z Remote, select your desired color or pattern.

- 1 | Power-ON
- 2 Automatic Color Change
- 3 Power-OFF
- 4 | Speed +/- 10 Levels
- 5 | Mode +/- 24 Mode
- 6 Dimmer 10 Levels
- 7 Color Selection 12 Colors

NOTE: When you use this product, keep it within 10m/33ft as much as possible.

#### Pair the Device:

To pair the remote, reconnect the power, then aim the remote at the control box and hold the ON button until the LED strips flash white.

#### Unpair the Device:

To unpair the remote, reconnect the power, then aim the remote at the control box and hold the OFF button until the LED strips flash.

Download the free "OPT7 GLOW" App

- App iOS (12+) available on App Store
- Android (8+) available on Google Play