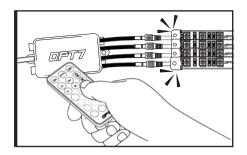

#### Pair the Device:

To pair the remote, reconnect the power, then aim the remote at the control box and hold the ON button until the LED strips flash white.

#### Unpair the Device:

To unpair the remote, reconnect the power, then aim the remote at the control box and hold the OFF button until the LED strips flash.

Download the free "OPT7 GLOW" App

- App iOS (12+) available on App Store
- Android (8+) available on Google Play