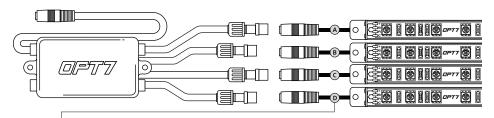

#### STEP 1

Decide where to locate the control box and ensure wiring has enough length for light bars to be installed in desired location.

As shown below, connect all the LED bars to the control box with the included extension cables.

- (a) 1 × 36" (two-section movable 18") LED Bar + 8ft extension wire
- (a) 1 × 36" (two-section movable 18") LED Bar + 8ft extension wire
- (c) 1 × 24" LED Bar + 8ft extension wire
- 1 × 24" LED Bar + 18ft extension wire

#### **IMPORTANT:**

The extension wires are on the led bar. Lay out the bars to measure the length prior to install for a successful installation.