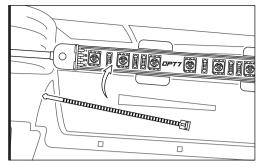

#### STEP 1

Decide where to locate the control box and ensure wiring has enough length for light bars to be installed in desired location.

As shown below, connect all the LED bars to the control box with the included extension cables.

- (a) 1 × 36" (two-section movable 18") LED Bar + 8ft extension wire
- (a) 1 × 36" (two-section movable 18") LED Bar + 8ft extension wire
- (c) 1 × 24" LED Bar + 8ft extension wire
- 1 × 24" LED Bar + 18ft extension wire

#### **IMPORTANT:**

The extension wires are on the led bar. Lay out the bars to measure the length prior to install for a successful installation.