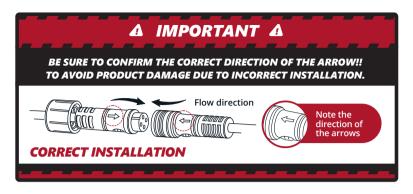

#### STEP 1

Decide where to locate the control box and ensure wiring has enough length for light bars to be installed in desired location.

As shown below, connect all the LED bars to the control box with the included extension cables.

#### **IMPORTANT:**

The extension wires are on the led bar. Lay out the bars to measure the length prior to install for a successful installation.