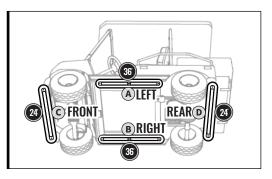

#### STEP 1

Decide where to locate the control box and ensure wiring has enough length for light bars to be installed in desired location.

As shown below, connect all the LED bars to the control box with the included extension cables.

- (a) 1 × 36" (two-section movable 18") LED Bar + 8ft extension wire
- (a) 1 × 36" (two-section movable 18") LED Bar + 8ft extension wire
- (c) 1 × 24" LED Bar + 8ft extension wire
- 1 × 24" LED Bar + 18ft extension wire