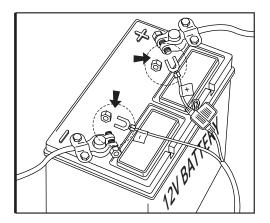

# HOW TO CONNECT POWER HARNESS TO YOUR VEHICLE

- Connect the Red wire (+) of power harness to the vehicle battery's positive terminal.
- Connect the Black wire (-) of power harness to the vehicle battery's negative terminal or an unpainted area on your vehicle's frame.

# INSTALLATION

 Please ensure that the LED bars or strips/control box/wiring all are mounted in areas where will not exceed 85°C or 185°F.

- Connect only to a 12V battery. Using other voltages may cause overload and serious safety risks.
- This product is compatible with any electric or gas-powered golf cart that uses a 12-volt system. For carts operating on 26-volt or 48-volt systems, a step-down transformer is required.