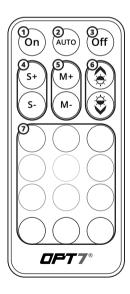

## - STEP 6

Using the included 21Key E-Z Remote, select your desired color or pattern.

- 1 | Power-ON
- 2 Automatic Color Change
- 3 Power-OFF
- 4 | Speed +/- 10 Levels
- 5 | Mode +/- 24 Mode
- 6 Dimmer 10 Levels
- 7 Color Selection 12 Colors