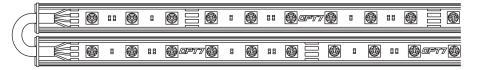

#### INSTALLATION GUIDE

24" LED LIGHT BARS WITH EXTENSION WIRE

36" LED LIGHT BARS (TWO-SECTION MOVABLE 18") WITH EXTENSION WIRE

AURA CONTROL BOX (SCAN QR CODE FOR APP USER GUIDE)

HARDWIRE POWER HARNESS

HAND HELD REMOTE

- (a) 1 × 36" (two-section movable 18") LED Bar + 8ft extension wire
- (a) 1 × 36" (two-section movable 18") LED Bar + 8ft extension wire
- (c) 1 × 24" LED Bar + 8ft extension wire
- 1 × 24" LED Bar + 18ft extension wire