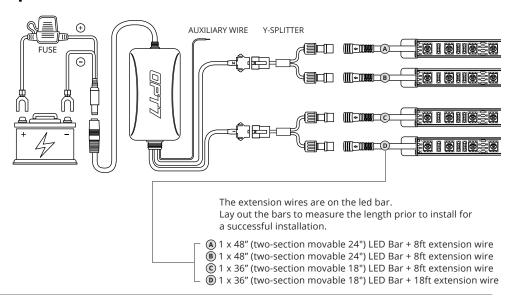

#### STEP 2

Decide where to locate the control box and ensure wiring has enough length for light bars to be installed in desired location.

# HOW TO CONNECT POWER HARNESS TO YOUR VEHICLE

- Connect the Red wire (+) of power harness to the vehicle battery's positive terminal.
- Connect the Black wire (-) of power harness to the vehicle battery's negative terminal or an unpainted area on your vehicle's frame.