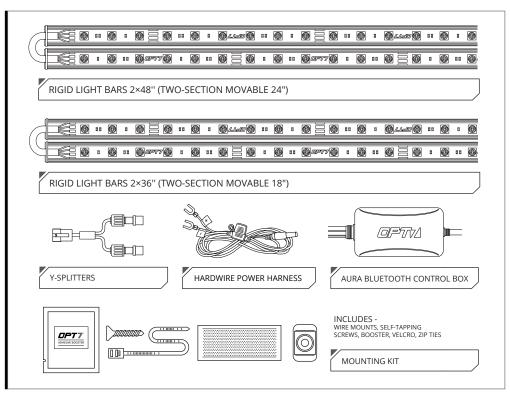

# AURA™ PRO UNDERGLOW

— WITH DOOR ASSIST —

INSTALLATION GUIDE



## **COMPONENTS**



# INSTALLATION

#### STEP 1

Inspect kit to ensure all contents was included.



#### STEP 2

Decide where to locate the control box and ensure wiring has enough length for light bars to be installed in desired location.

#### **IMPORTANT:**

The control box must be installed inside the vehicle as it is not waterproof. <u>Avoid installation areas of the engine bay + heated surfaces.</u>

#### **EXAMPLES**





- Connecting to more than 10 AMP will override the kit and cause early failure, ensure it is 10 AMP or less!!
- 2. Please ensure that the LED bars or strips/control box/wiring all are mounted in areas where will not exceed 85°C or 185°F.





# HOW TO CONNECT POWER HARNESS TO YOUR VEHICLE

- Connect the Red wire (+) of power harness to the vehicle battery's positive terminal.
- Con