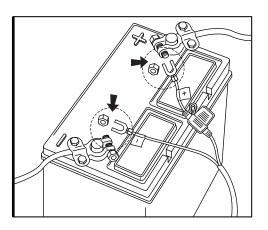

# HOW TO CONNECT POWER HARNESS TO YOUR VEHICLE

- Connect the Red wire (+) of power harness to the vehicle battery's positive terminal.
- Connect the Black wire (-) of power harness to the vehicle battery's negative terminal or an unpainted area on your vehicle's frame.