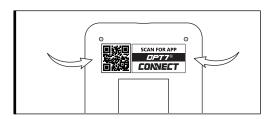

#### STEP 3

Scan the QR code on the back of the control box to download the app.

#### **OR CODE TO DOWNLOAD**

Download the free "OPT7 CONNECT" App

- App iOS (12+) available on App Store
- Android (6 +) available on Google Play