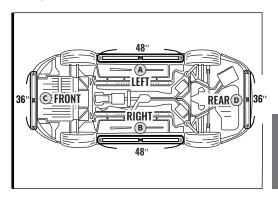

#### STEP 2

Decide where to locate the control box and ensure wiring has enough length for light bars to be installed in desired location.