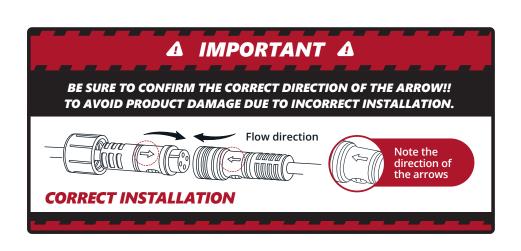

# HOW TO CONNECT POWER HARNESS TO YOUR VEHICLE

- Connect the Red wire (+) of power harness to the vehicle battery's positive terminal.
- Connect the Black wire (-) of power harness to the vehicle battery's negative terminal or an unpainted area on your vehicle's frame.