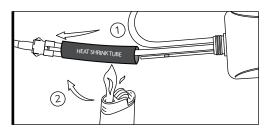

#### \* IMPORTANT:

The LED connectors are not waterproof. You will need to use HEAT SHRINK TUBE (not included) or ELECTRICAL TAPE around the LED connectors to ensure the longevity of the lighting kit.