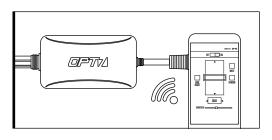

#### STEP 6

Open the "OPT7 Connect" App, pair your smart phone to the control box, and pick your desired color!

#### I OPT7 CONNECT APP

- Colors
- Modes
- Door Assist
- Support
- Ability to control up to 4 devices at once