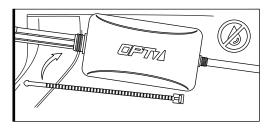

### STEP 4

Secure Control box in desired location with Velcro or zipties.

\* The control box is NOT waterproof. Tuck it away from the elements.