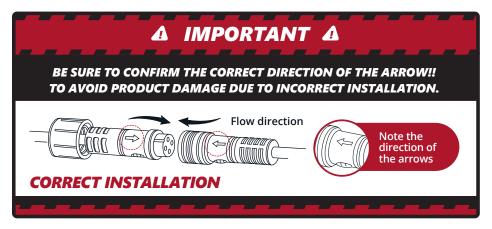

### STEP 1

Decide where to locate the light strips and ensure wiring has enough length for control box to be installed in desired location.

\*As shown below, connect all light strips to the control box with the included extension cables.

EXTENSION WIRE CONNECT LOCATION

Once connected, plug the control box Cigarette Power Adapter into an available 12 volt charging port.

OPT7

- 1. Connecting to more than 10 AMP will override the kit and cause early failure, ensure it is 10 AMP or less!!
- 2. Please ensure that the LED bars or strips/control box/wiring all are mounted in areas where will not exceed  $85^{\circ}$ C or  $185^{\circ}$ F.