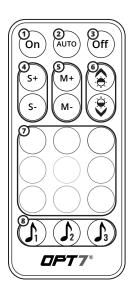

#### STEP 4

Using the included 21Key E-Z Remote, select your desired color or pattern.

- 1 Power-ON
- 2 Automatic Color Change
- 3 Power-OFF

DP77

- 4 Speed +/- 10 Levels
- 5 Mode +/- 24 Mode
- 6 Dimmer 10 Levels
- 7 Color Selection 9 Colors
- 8 Sound Sync Color Selection 3 Colors