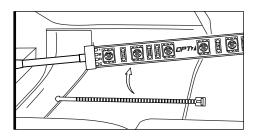

### STEP 3

Thoroughly clean the surface where you plan on mounting the LED strip with rubbing / isopropyl alcohol. Tear o the 3M Double-sided tape and rmly press the LED strip to the mounting area and hold for 3 seconds.Then use the ZIp-Ties to tie all wiring away from all moving components.