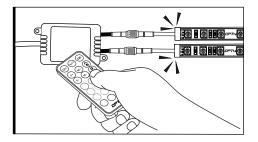

### STEP 1

Decide where to locate the light strips and ensure wiring has enough length for control box to be installed in desired location.

\*As shown below, connect all light strips to the control box with the included extension cables.

EXTENSION WIRE CONNECT LOCATION

Once connected, plug the control box Cigarette Power Adapter into an available 12 volt charging port.

OPT7

- 1. Connecting to more than 10 AMP will override the kit and cause early failure, ensure it is 10 AMP or less!!
- 2. Please ensure that the LED bars or strips/control box/wiring all are mounted in areas where will not exceed  $85^{\circ}$ C or  $185^{\circ}$ F.