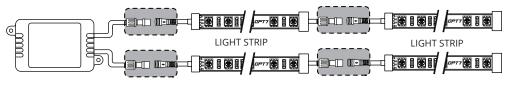

### STEP 1

Decide where to locate the light strips and ensure wiring has enough length for control box to be installed in desired location.

\*As shown below, connect all light strips to the control box with the included extension cables.

EXTENSION WIRE CONNECT LOCATION

Once connected, plug the control box Cigarette Power Adapter into an available 12 volt charging port.

OPT7

- 1. Connecting to more than 10 AMP will override the kit and cause early failure, ensure it is 10 AMP or less!!
- 2. Please ensure that the LED bars or strips/control box/wiring all are mounted in areas where will not exceed  $85^{\circ}$ C or  $185^{\circ}$ F.