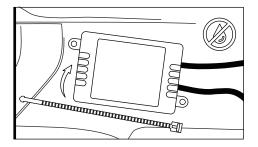

### STEP 2

Secure Control box in desired location with Velcro or zip ties.

\* CONTROL BOX NOT WATERPROOF Ensure the control box is safely and securely hidden from exposing elements of moisture.