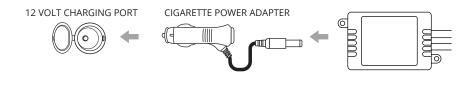

# **MAIN COMPONENTS**

OPT7

EXTENSION WIRE CONNECT LOCATION

Once connected, plug the control box Cigarette Power Adapter into an available 12 volt charging port.

OPT7

- 1. Connecting to more than 10 AMP will override the kit and cause early failure, ensure it is 10 AMP or less!!
- 2. Please ensure that the LED bars or strips/control box/wiring all are mounted in areas where will not exceed  $85^{\circ}$ C or  $185^{\circ}$ F.