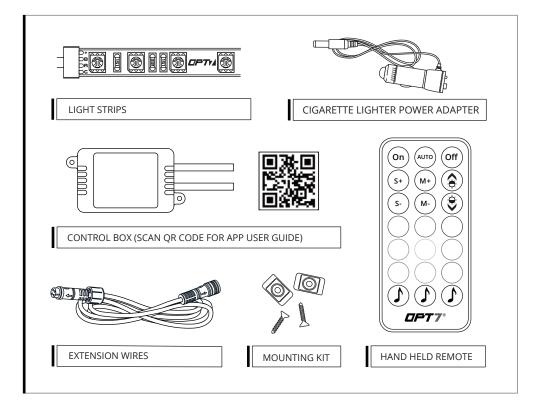

# AURA<sup>™</sup> GLOW DREAMCOLOR INTERIOR

#### INSTALLATION GUIDE

# **MAIN COMPONENTS**



OPT7

# INSTALLATION



### STEP 1

Decide where to locate the light strips and ensure wiring has enough length for control box to be installed in desired location.

\*As shown below, connect all light strips to the control box with the included extension cables.



EXTENSION WIRE CONNECT LOCATION



Once connected, plug the control box Cigarette Power Adapter into an available 12 volt charging port.



OPT7



- 1. Connecting to more than 10 AMP will override the kit and cause early failure, ensure it is 10 AMP or less!!
- 2. Please ensure that the LED bars or strips/control box/wiring all are mounted in areas where will not exceed  $85^{\circ}$ C or  $185^{\circ}$ F.



### STEP 2

Secure Control box in desired location with Velcro or zip ties.

\* CONTROL BOX NOT WATERPROOF Ensure the