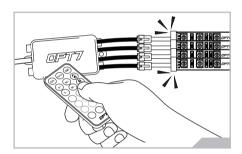

#### **HOW TO PAIR THE REMOTE?**

#### Pair the Device:

To pair the remote, reconnect the power, then aim the remote at the control box and hold the ON button until the LED strips flash white.