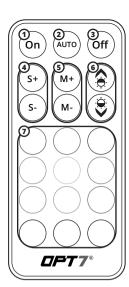

#### STFP 5

Using the included 21Key E-Z Remote, select your desired color or pattern.

- 1 | Power-ON
- 2 Automatic Color Change
- 3 Power-OFF
- 4 Speed +/- 10 Levels
- 5 | Mode +/- 24 Mode
- 6 Dimmer 10 Levels
- 7 Color Selection 9 Colors