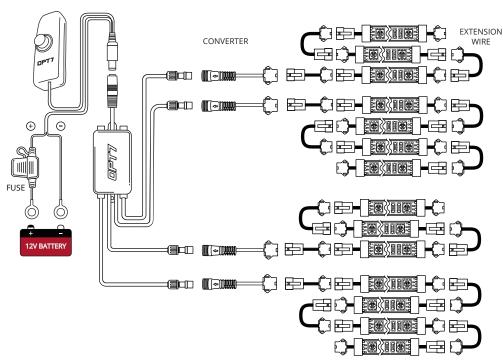

#### **INSTALLATION GUIDE**

LED LIGHT STRIPS

AURA CONTROL BOX (SCAN QR CODE FOR APP USER GUIDE)

CONVERTER

EXTENSION WIRES

HAND HELD REMOTE

ZIPTIES

#### **IMPORTANT NOTE!!** Before You Start

We provide multiple sets of extension wires for you to configure. You can quickly extend them wherever you want to install.

# INSTALLATION

- Please ensure that the LED bars or strips/control box/wiring all are mounted in areas where will not exceed 85°C or 185°F.
- Connect only to a 12V battery. Using other voltages may cause overload and serious safety risks.