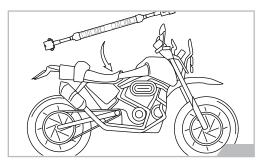

## STEP 2

Decide where to locate the light strips and ensure wiring has enough length for control box to be installed in desired location.

#### STEP 4

Secure the light strips using the zip ties to tie all the wiring away from the moving components.