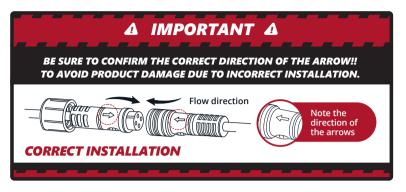

# INSTALLATION

- Please ensure that the LED bars or strips/control box/wiring all are mounted in areas where will not exceed 85°C or 185°F.
- Connect only to a 12V battery. Using other voltages may cause overload and serious safety risks.