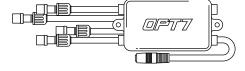

#### **INSTALLATION GUIDE**

LED LIGHT STRIPS

AURA CONTROL BOX (SCAN QR CODE FOR APP USER GUIDE)

CONVERTER

EXTENSION WIRES

HAND HELD REMOTE

ZIPTIES

### STEP 3

After testing, secure the control box in a desire location using the Velcro or zip-ties provided.