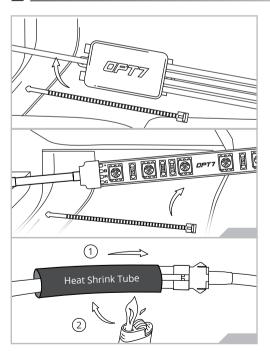

### STEP 3

After testing, secure the control box in a desire location using the Velcro or zip-ties provided.

#### STEP 4

Secure the light strips using the zip ties to tie all the wiring away from the moving components.

#### \* IMPORTANT:

The LED connectors are not waterproof. You will need to use HEAT SHRINK TUBE or ELECTRICAL TAPE around the LED connectors to ensure the longevity of the lighting kit.