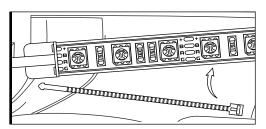

#### **IMPORTANT:**

The control box is waterproof, but it should still be installed in a safe area of the vehicle. Please avoid installing it in the engine bay or on heated surfaces.

As shown below, connect all the LED bars to the control box with the included extension cables.

#### STEP 3

Secure the light bars using the zip ties to tie all the wiring away from the moving components.