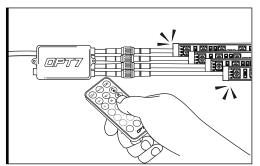

#### I STEP 4

Using the included 21Key E-Z Remote, select your desired color or pattern.

- 1 | Power-ON
- 2 Automatic Color Change
- 3 Power-OFF
- 4 | Speed +/- 10 evels
- 5 | Mode +/- 24 Mode
- 6 Dimmer 10 Levels
- 7 Color Selection 12 Colors

NOTE: When you use this product, keep it within 10m/33ft as much as possible.