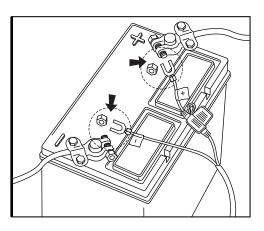

# HOW TO CONNECT POWER HARNESS TO YOUR VEHICLE

- Connect the Red wire (+) of power harness to the vehicle battery's positive terminal.
- Connect the Black wire (-) of power harness to the vehicle battery's negative terminal or an unpainted area on your vehicle's frame.