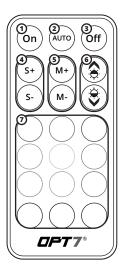

#### I STEP 4

Using the included 21Key E-Z Remote, select your desired color or pattern.

- 1 | Power-ON
- 2 Automatic Color Change
- 3 Power-OFF
- 4 | Speed +/- 10 evels
- 5 | Mode +/- 24 Mode
- 6 Dimmer 10 Levels
- 7 Color Selection 12 Colors