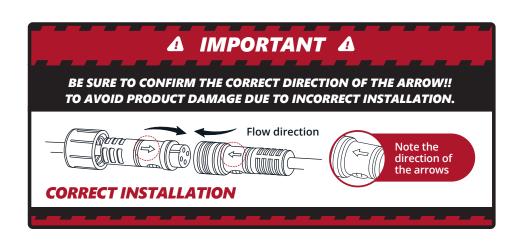

# INSTALLATION

#### **IMPORTANT:**

The control box is waterproof, but it should still be installed in a safe area of the vehicle. Please avoid installing it in the engine bay or on heated surfaces.

As shown below, connect all the LED bars to the control box with the included extension cables.