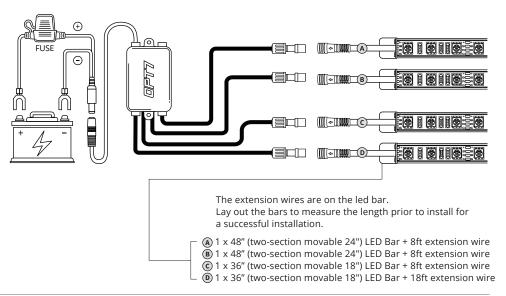

#### **IMPORTANT:**

The control box is waterproof, but it should still be installed in a safe area of the vehicle. Please avoid installing it in the engine bay or on heated surfaces.

As shown below, connect all the LED bars to the control box with the included extension cables.