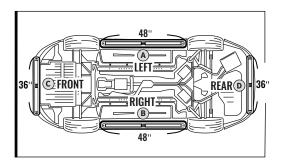

#### STEP 1

Decide where to locate the control box and ensure wiring has enough length for light bars to be installed in desired location.

#### **IMPORTANT:**

The control box is waterproof, but it should still be installed in a safe area of the vehicle. Please avoid installing it in the engine bay or on heated surfaces.

As shown below, connect all the LED bars to the control box with the included extension cables.