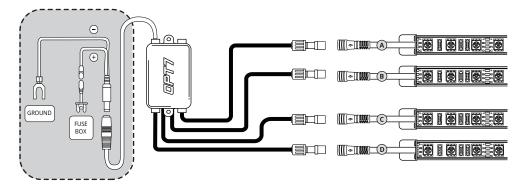

#### **IMPORTANT:**

The control box is waterproof, but it should still be installed in a safe area of the vehicle. Please avoid installing it in the engine bay or on heated surfaces.

As shown below, connect all the LED bars to the control box with the included extension cables.

# HOW TO CONNECT POWER HARNESS TO YOUR VEHICLE

- Connect the Red wire (+) of power harness to the vehicle battery's positive terminal.
- Connect the Black wire (-) of power harness to the vehicle battery's negative terminal or an unpainted area on your vehicle's frame.

#### STEP 2

Secure Control box in desired location with Velcro or zipties.

\*Ensure the control box is mounted away from water and heated metal surfaces for optimal performance.