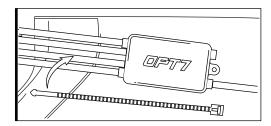

#### STEP 2

Secure Control box in desired location with Velcro or zipties.

\*Ensure the control box is mounted away from water and heated metal surfaces for optimal performance.