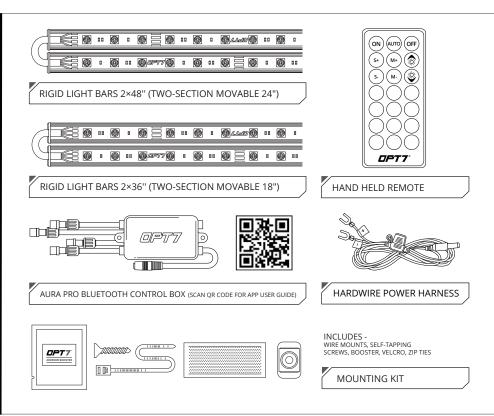

# AURA" PRO UNDERGLOW

**BLUETOOTH OPT7 GLOW APP & REMOTED CONTROLLED** 

**INSTALLATION GUIDE** 



### MAIN COMPONENTS





# INSTALLATION



#### STEP 1

Decide where to locate the control box and ensure wiring has enough length for light bars to be installed in desired location.

#### **IMPORTANT:**

The control box is waterproof, but it should still be installed in a safe area of the vehicle. Please avoid installing it in the engine bay or on heated surfaces.

As shown below, connect all the LED bars to the control box with the included extension cables.





- Connecting to more than 10 AMP will override the kit and cause early failure, ensure it is 10 AMP or less!!
- 2. Please ensure that the LED bars or strips/control box/wiring all are mounted in areas where will not exceed 85°C or 185°F.





# HOW TO CONNECT POWER HARNESS TO YOUR VEHICLE

- Connect the Red wire (+) of power harness to the vehicle b