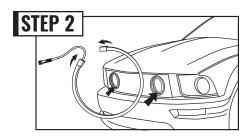

#### AND/OR

Attach the strip as pictured as an alternate method of install.

Remove the plastic covers on the right and left side of the engine bay.

Run the wires along the front brace and connect to the control box.