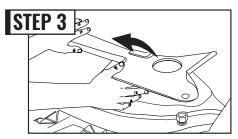

## **INSTALLATION**

Open the hood.

Wrap the LED strip into a circle shape and firmly press into place inside of the intake hole to secure.

#### AND/OR

Attach the strip as pictured as an alternate method of install.

Remove the plastic covers on the right and left side of the engine bay.

Run the wires along the front brace and connect to the control box.