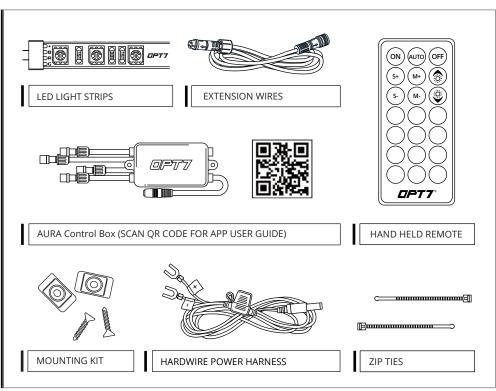

# **AURA™ PRO**

# DRL HALO RGB FORD MUSTANG 05-14

**BLUETOOTH OPT7 GLOW APP & REMOTED CONTROLLED** 



# **COMPONENTS**







## **INSTALLATION**



Open the hood.



Wrap the LED strip into a circle shape and firmly press into place inside of the intake hole to secure.

#### AND/OR



Attach the strip as pictured as an alternate method of install.



Remove the plastic covers on the right and left side of the engine bay.



Run the wires along the front brace and connect to the control box.



Connect the power wire harness to your vehicle battery.





## INSTALLATION



As shown below, connect all the LED bars to the control box with the included extension cables.





- Connecting to more than 10 AMP will override the kit and cause early failure, ensure it is 10AMPs or less!!
- Please ensure that the LED bars or strips/control box/wiring all are mounted in areas where will not exceed 85°C or 185°F.



\