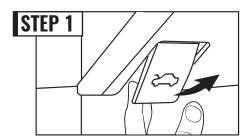

## **INSTALLATION**

Open the hood.

Wrap the LED strip into a circle shape and firmly press into place inside of the intake hole to secure.