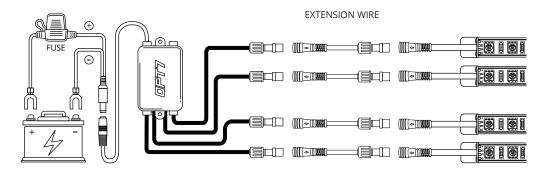

# **COMPONENTS**

## INSTALLATION

As shown below, connect all the LED bars to the control box with the included extension cables.

- Connecting to more than 10 AMP will override the kit and cause early failure, ensure it is 10AMPs or less!!
- Please ensure that the LED bars or strips/control box/wiring all are mounted in areas where will not exceed 85°C or 185°F.