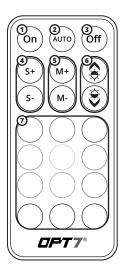

## STEP 6

Using the included 21Key E-Z Remote, select your desired color or pattern.

- 1 Power-ON
- 2 Automatic Color Change
- 3 Power-OFF
- 4 Speed +/- 10 evels
- 5 | Mode +/- 24 Mode
- 6 Dimmer 10 Levels
- 7 Color Selection 12 Colors