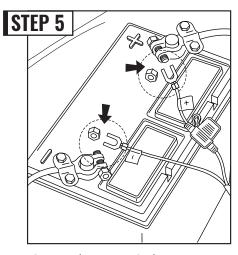

# **AURA™ PRO**

# DRL HALO RGB FORD MUSTANG 05-14

**BLUETOOTH OPT7 GLOW APP & REMOTED CONTROLLED** 



# **COMPONENTS**







## **INSTALLATION**



Open the hood.



Wrap the LED strip into a circle shape and firmly press into place inside of the intake hole to secure.

#### AND/OR



Attach the strip as pictured as an alternate method of install.



Remove the plastic covers on the right and left side of the engine bay.



Run the wires along the front brace and connect to the control box.



Connect the power wire harness to your vehicle battery.





## INSTALLATION



As shown below, connect all the LED bars to the control box with the included extension cables.





- Connecting to more than 10 AMP will override the kit and cause early failure, ensure it is 10AMPs or less!!
- Please ensure that the LED bars or strips/control box/wiring all are mounted in areas where will not exceed 85°C or 185°F.



\*Turning off the OPT7 GLOW completely helps avoid excessive battery consumption and extends the lifespan of the OPT7 light kits.



## INSTALLATION



## STEP 6

Using the included 21Key E-Z Remote, select your desired color or pattern.

- 1 Power-ON
- 2 Automatic Color Change
- 3 Power-OFF
- 4 Speed +/- 10 evels
- 5 | Mode +/- 24 Mode
- 6 Dimmer 10 Levels
- 7 Color Selection