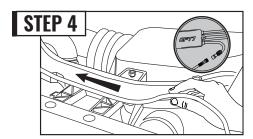

#### AND/OR

Attach the strip as pictured as an alternate method of install.

Remove the plastic covers on the right and left side of the engine bay.

Run the wires along the front brace and connect to the control box.