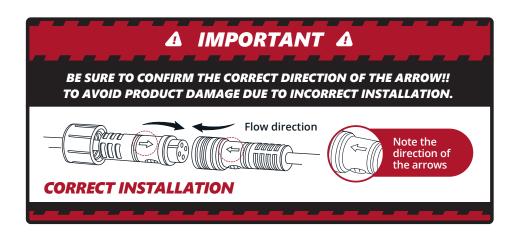

# **AURA™ PRO**

# DRL HALO RGB FORD MUSTANG 05-14

**BLUETOOTH OPT7 GLOW APP & REMOTED CONTROLLED** 



# **COMPONENTS**







## **INSTALLATION**



Open the hood.



Wrap the LED strip into a circle shape and firmly press into place inside of the intake hole to secure.

#### AND/OR



Attach the strip as pictured as an alternate method of install.



Remove the plastic covers on the right and left side of the engine bay.



Run the wires along the front brace and connect to the control box.



Connect the power wire harness to your vehicle battery.





## INSTALLATION



As shown below, connect all the LED bars to the control box with the included extension cables.





- Connecting to more than 10 AMP will override the kit and cause early failure, ensure it is 10AMPs or less!!
- Please ensure that the LED bars or strips/control box/wiring all are mounted in areas where will not exceed 85°C or 185°F.



\*Turning off the OPT7 GLOW completely helps avoid excessive battery consumption and extends the lifespan of the OPT7 light kits.



## INSTALLATION



## STEP 6

Using the included 21Key E-Z Remote, select your desired color or pattern.

- 1 Power-ON
- 2 Automatic Color Change
- 3 Power-OFF
- 4 Speed +/- 10 evels
- 5 | Mode +/- 24 Mode
- 6 Dimmer 10 Levels
- 7 Color Selection 12 Colors

NOTE: When you use this product, keep it within 10m/33ft as much as