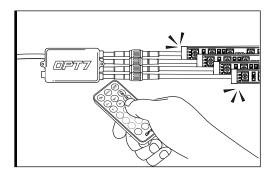

#### **HOW TO PAIR THE REMOTE?**

#### Pair the Device:

To pair the remote, reconnect the power, then aim the remote at the control box and hold the ON button until the LED strips flash white.

#### *Unpair the Device:*

To unpair the remote, reconnect the power, then aim the remote at the control box and hold the OFF button until the LED strips flash white.