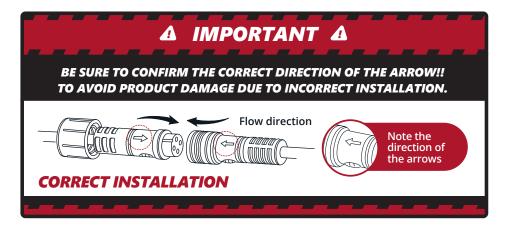

#### EXAMPLES

As shown below, connect all the LED bars to the control box with the included extension cables.

- 1. Connecting to more than 10 AMP will override the kit and cause early failure, ensure it is 10AMPs or less!!
- Please ensure that the LED bars or strips/control box/wiring all are mounted in areas where will not exceed 85°C or 185°F.