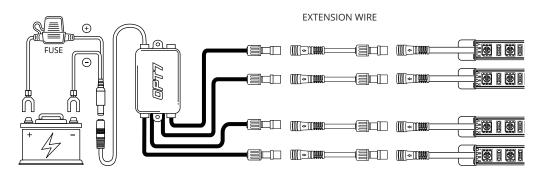

#### EXAMPLES

As shown below, connect all the LED bars to the control box with the included extension cables.

- 1. Connecting to more than 10 AMP will override the kit and cause early failure, ensure it is 10AMPs or less!!
- Please ensure that the LED bars or strips/control box/wiring all are mounted in areas where will not exceed 85°C or 185°F.