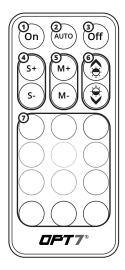

#### | STEP 3

Using the included 21Key E-Z Remote, select your desired color or pattern.

- 1 Power-ON
- 2 Automatic Color Change
- 3 Power-OFF
- 4 Speed +/- 10 evels
- 5 Mode +/- 24 Mode
- 6 Dimmer 10 Levels
- 7 Color Selection 12 Colors