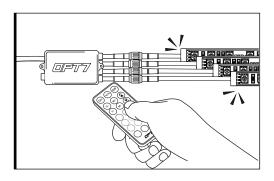

#### | STEP 3

Using the included 21Key E-Z Remote, select your desired color or pattern.

- 1 Power-ON
- 2 Automatic Color Change
- 3 Power-OFF
- 4 Speed +/- 10 evels
- 5 Mode +/- 24 Mode
- 6 Dimmer 10 Levels
- 7 Color Selection 12 Colors