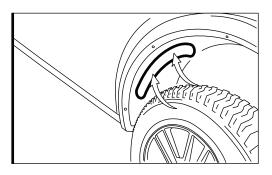

### STEP 2

Decide where to locate the control box and ensure wiring has enough length for light strips to be installed in desired location.