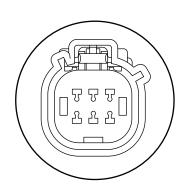

hrinkable wiring connector we provided.



## STEP8

Test the Redline LED Bar again for function.



#### **HOW TO CONNECT TO YOUR VEHICLE?**

The diagrams are the recommend installation method for the Redline Triple Tailgate Light Bar. Please confirm the year model and make of your vehicle before installing.

Feel free to contact us using the link below for product inquiries or installation support. OPT7 Support Team: https://www.opt-7.com/pages/customer-support

Notice: Redline Adapter Connectors are sold separately. Please refer to the following links

https://www.opt-7.com/collections/truck-redline-tailgate-led-light-bars

#### 2015~2020 F150 (16PIN)

ALL MODELS
WITH BLIS/BACKUP CAMERA/ASSIST SENSOR





#### 2018~2020 F150 (6PIN)

XL, XLT, LARIAT

NO BLIS/BACKUP CAMERA/ASSIST SENSOR







#### 2021~2023 F150

XL, XLT









#### 2015~2018 F150 (3PIN)

XL, XLT, LARIAT

NO BLIS/BACKUP CAMERA/ASSIST SENSOR





#### 2019~2021 Silverado/Sierra 1500 (6PIN)

**ALL MODELS** 





# **OPT7 Easy Connect USCAR 7 Pin to 4 Pin Harness with Reverse Wire**





#### **OPT7 Redline 4.9ft Hardwire Harness**

For Tailgate Light Bars (7 Wiring Connectors Included)



#### **HARD WIRING**

If hard-wiring, use image below to identify wire color functions and pair them to appropriately identified wires on vehicle.



# DISCLAIMER

OPT7 Lighting is not liable for damages, injuries, or death while installing this product. The Installation Guide is intended as assistance to reduce setup time. OPT7 Lighting assumes no responsibility for improper installation. If you are unfamiliar with your