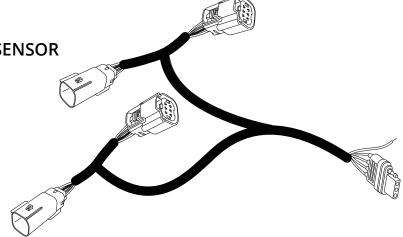

#### **OPT7 Redline 4.9ft Hardwire Harness**

For Tailgate Light Bars (7 Wiring Connectors Included)