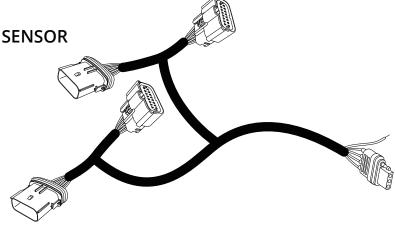

te wire coming from the Redline LED Bar to the factory tail light and use the heat shrinkable wiring connector we provided.



## STEP8

Test the Redline LED Bar again for function.



#### **HOW TO CONNECT TO YOUR VEHICLE?**

The diagrams are the recommend installation method for the Redline Triple Tailgate Light Bar. Please confirm the year model and make of your vehicle before installing.

Feel free to contact us using the link below for product inquiries or installation support. OPT7 Support Team: https://www.opt-7.com/pages/customer-support

Notice: Redline Adapter Connectors are sold separately. Please refer to the following links

https://www.opt-7.com/collections/truck-redline-tailgate-led-light-bars

#### 2015~2020 F150 (16PIN)

ALL MODELS
WITH BLIS/BACKUP CAMERA/ASSIST SENSOR





#### 2018~2020 F150 (6PIN)

XL, XLT, LARIAT

NO BLIS/BACKUP CAMERA/ASSIST SENSOR







#### 2021~2023 F150

XL, XLT









#### 2015~2018 F150 (3PIN)

XL, XLT, LARIAT

NO BLIS/BACKUP CAMERA/ASSIST SENSOR





#### 2019~2021 Silverado/Sierra 1500 (6PIN)

**ALL MODELS** 





# **OPT7 Easy Connect USCAR 7 Pin to 4 Pin Harness with Reverse Wire**





#### **OPT7 Redline 4.9ft Hardwire Harness**

For Tailgate Light Bars (7 Wiring Connectors Included)



#### **HARD WIRING**

If hard-wiring, use image below to identify wire color functions and pair them to appropriately identified wires on vehicle.



# DISCLAIMER

OPT7 Lighting is not liable for damages, injuries, or death while installing this product. The Installation Guide is intended as assistance to reduce setup time. OPT7 Lighting