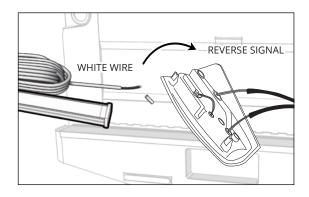

### STEP7 WHERE TO CONNECT THE REVERSE SIGNAL?

Splice the white wire coming from the Redline LED Bar to the factory tail light and use the heat shrinkable wiring connector we provided.