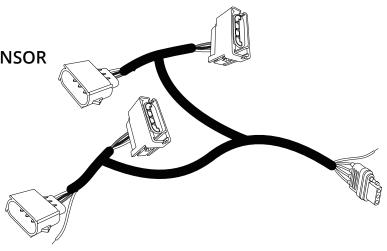

UR VEHICLE?**

The diagrams are the recommend installation method for the Redline Triple Tailgate Light Bar. Please confirm the year model and make of your vehicle before installing.

Feel free to contact us using the link below for product inquiries or installation support. OPT7 Support Team: https://www.opt-7.com/pages/customer-support

Notice: Redline Adapter Connectors are sold separately. Please refer to the following links

https://www.opt-7.com/collections/truck-redline-tailgate-led-light-bars

#### 2015~2020 F150 (16PIN)

ALL MODELS
WITH BLIS/BACKUP CAMERA/ASSIST SENSOR





#### 2018~2020 F150 (6PIN)

XL, XLT, LARIAT

NO BLIS/BACKUP CAMERA/ASSIST SENSOR







#### 2021~2023 F150

XL, XLT









#### 2015~2018 F150 (3PIN)

XL, XLT, LARIAT

NO BLIS/BACKUP CAMERA/ASSIST SENSOR





#### 2019~2021 Silverado/Sierra 1500 (6PIN)

**ALL MODELS** 





# **OPT7 Easy Connect USCAR 7 Pin to 4 Pin Harness with Reverse Wire**





#### **OPT7 Redline 4.9ft Hardwire Harness**

For Tailgate Light Bars (7 Wiring Connectors Included)



#### **HARD WIRING**

If hard-wiring, use image below to identify wire color functions and pair them to appropriately identified wires on vehicle.



# DISCLAIMER

OPT7 Lighting is not liable for damages, injuries, or death while installing this product. The Installation Guide is intended as assistance to reduce setup time. OPT7 Lighting assumes no responsibility for improper installation. If you are unfamiliar with your vehicle or inexperienced with aftermarket upgrades, please seek professional assistance.