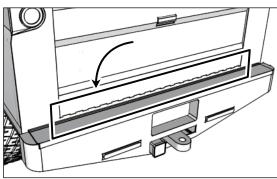

# REDELLE COUBLE ROW TAILGATE LIGHT BAR

**INSTALLATION GUIDE** 

# WHAT'S INCLUDED



**4X** Mounting Clips



Heat Shrinkable Wiring Connector



1 Y Adhesive Booster



# INSTALLATION



### STEP1

Test the Redline LED Bar for functionality before mounting on vehicle.



### STEP2

Remove the tailgate from vehicle to prep the area.



### STEP3

Thoroughly clean the area where the Redline LED Bar will be mounted.



### STEP4

Wipe the area to remove any dirt, or debris on the surface. Next, apply the Adhesive Promoter to the cleaned area.

OPTION 3

### STEP5

On the Redline LED Bar, slowly peel the back off of the adhesive and apply firmly to the clean area of the truck's tailgate.



# INSTALLATION



### STEP4

For optimal installation of the Redline LED Bar, carefully plan and mark the desired bracket mounting locations, taking placement into consideration to ensure a straight application.

### STEP5

Securely mount the Redline LED Bar to your vehicle using the provided screws and clips to ensure a solid installation.



### STEP6

Plug the 4-pin flat connector into the proper receptacle on the vehicle.



### ST