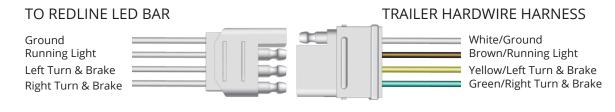

#### **OPT7 Redline 4.9ft Hardwire Harness**

For Tailgate Light Bars (7 Wiring Connectors Included)

#### **HARD WIRING**

If hard-wiring, use image below to identify wire color functions and pair them to appropriately identified wires on vehicle.