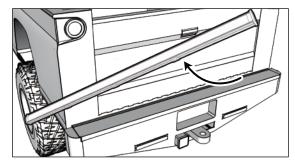

# REDELLE COUBLE ROW TAILGATE LIGHT BAR

**INSTALLATION GUIDE** 

# WHAT'S INCLUDED



**4X** Mounting Clips



Heat Shrinkable Wiring Connector



1 Y Adhesive Booster



# INSTALLATION



### STEP1

Test the Redline LED Bar for functionality before mounting on vehicle.



### STEP2

Remove the tailgate from vehicle to prep the area.



### STEP3

Thoroughly clean the area where the Redline LED Bar will be mounted.



### STEP4

Wipe the area to remove any dirt, or debris on the surface. Next, apply the Adhesive Promoter to the cleaned area.

OPTION 3

### STEP5

On the Redline LED Bar, slowly peel the back off of the adhesive and apply firmly to the clean area of the truck's tailgate.



# INSTALLATION



### STEP4

For optimal installation of the Redline LED Bar, carefully plan and mark the desired bracket mounting locations, taking placement into consideration to ensure a straight application.

### STEP5

Securely mount the Redline LED Bar to your vehicle using the provided screws and clips to ensure a solid installation.



### STEP6

Plug the 4-pin fl