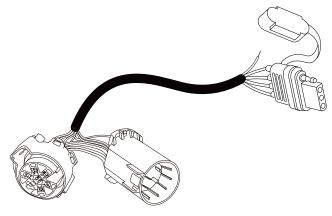

#### 2015~2018 F150 (3PIN)

XL, XLT, LARIAT

NO BLIS/BACKUP CAMERA/ASSIST SENSOR