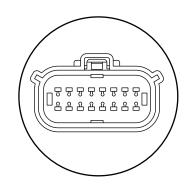

hite wire coming from the Redline LED Bar to the factory tail light and use the heat shrinkable wiring connector we provided.



## STEP8

Test the Redline LED Bar again for function.



#### **HOW TO CONNECT TO YOUR VEHICLE?**

The diagrams are the recommend installation method for the Redline Triple Tailgate Light Bar. Please confirm the year model and make of your vehicle before installing.

Feel free to contact us using the link below for product inquiries or installation support. OPT7 Support Team: https://www.opt-7.com/pages/customer-support

Notice: Redline Adapter Connectors are sold separately. Please refer to the following links

https://www.opt-7.com/collections/truck-redline-tailgate-led-light-bars

#### 2015~2020 F150 (16PIN)

ALL MODELS
WITH BLIS/BACKUP CAMERA/ASSIST SENSOR





#### 2018~2020 F150 (6PIN)

XL, XLT, LARIAT

NO BLIS/BACKUP CAMERA/ASSIST SENSOR







#### 2021~2023 F150

XL, XLT









#### 2015~2018 F150 (3PIN)

XL, XLT, LARIAT

NO BLIS/BACKUP CAMERA/ASSIST SENSOR





#### 2019~2021 Silverado/Sierra 1500 (6PIN)

**ALL MODELS** 





# **OPT7 Easy Connect USCAR 7 Pin to 4 Pin Harness with Reverse Wire**





#### **OPT7 Redline 4.9ft Hardwire Harness**

For Tailgate Light Bars (7 Wiring Connectors Included)



#### **HARD WIRING**

If hard-wiring, use image below to identify wire color functions and pair them to appropriately identified wires on vehicle.



# DISCLAIMER

OPT7 Lighting is not liable for damages, injuries, or death while installing this product. The Installation Guide is intended as assistance to reduce setup time. OPT7 Lightin