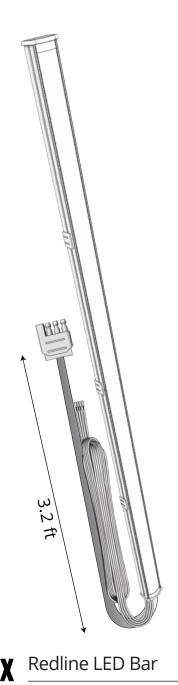

# REDELLE COUBLE ROW TAILGATE LIGHT BAR

**INSTALLATION GUIDE** 

### STEP1

Test the Redline LED Bar for functionality before mounting on vehicle.