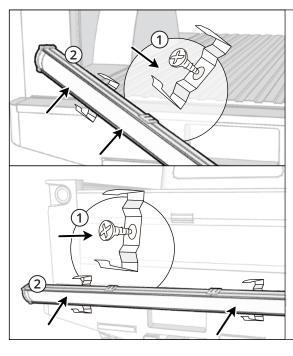

### STEP4

For optimal installation of the Redline LED Bar, carefully plan and mark the desired bracket mounting locations, taking placement into consideration to ensure a straight application.

### STEP5

Securely mount the Redline LED Bar to your vehicle using the provided screws and clips to ensure a solid installation.