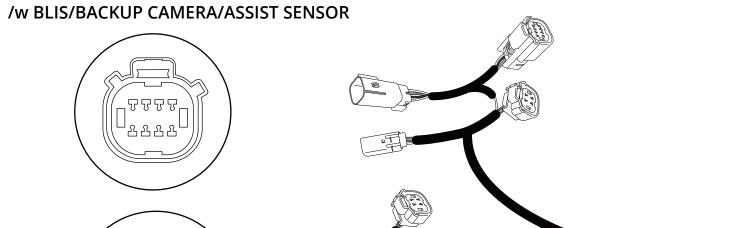

ed.



## STEP8

Test the Redline LED Bar again for function.



#### **HOW TO CONNECT TO YOUR VEHICLE?**

The diagrams are the recommend installation method for the Redline Triple Tailgate Light Bar. Please confirm the year model and make of your vehicle before installing.

Feel free to contact us using the link below for product inquiries or installation support. OPT7 Support Team: https://www.opt-7.com/pages/customer-support

Notice: Redline Adapter Connectors are sold separately. Please refer to the following links

https://www.opt-7.com/collections/truck-redline-tailgate-led-light-bars

#### 2015~2020 F150 (16PIN)

ALL MODELS
WITH BLIS/BACKUP CAMERA/ASSIST SENSOR





#### 2018~2020 F150 (6PIN)

XL, XLT, LARIAT

NO BLIS/BACKUP CAMERA/ASSIST SENSOR







#### 2021~2023 F150

XL, XLT









#### 2015~2018 F150 (3PIN)

XL, XLT, LARIAT

NO BLIS/BACKUP CAMERA/ASSIST SENSOR





#### 2019~2021 Silverado/Sierra 1500 (6PIN)

**ALL MODELS** 





# **OPT7 Easy Connect USCAR 7 Pin to 4 Pin Harness with Reverse Wire**





#### **OPT7 Redline 4.9ft Hardwire Harness**

For Tailgate Light Bars (7 Wiring Connectors Included)



#### **HARD WIRING**

If hard-wiring, use image below to identify wire color functions and pair them to appropriately identified wires on vehicle.



# DISCLAIMER

OPT7 Lighting is not liable for damages, injuries, or death while installing this product. The Installation Guide is intended as assistance to reduce setup time. OPT7 Lighting assumes no responsibility for improper installation. If you are unfamiliar with your vehicle or inexperienced with after