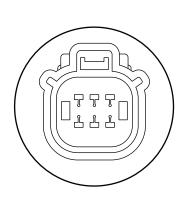

d for the Redline Triple Tailgate Light Bar. Please confirm the year model and make of your vehicle before installing.

Feel free to contact us using the link below for product inquiries or installation support. OPT7 Support Team: https://www.opt-7.com/pages/customer-support

Notice: Redline Adapter Connectors are sold separately. Please refer to the following links

https://www.opt-7.com/collections/truck-redline-tailgate-led-light-bars

#### 2015~2020 F150 (16PIN)

ALL MODELS
WITH BLIS/BACKUP CAMERA/ASSIST SENSOR





#### 2018~2020 F150 (6PIN)

XL, XLT, LARIAT

NO BLIS/BACKUP CAMERA/ASSIST SENSOR







#### 2021~2023 F150

XL, XLT









#### 2015~2018 F150 (3PIN)

XL, XLT, LARIAT

NO BLIS/BACKUP CAMERA/ASSIST SENSOR





#### 2019~2021 Silverado/Sierra 1500 (6PIN)

**ALL MODELS** 





# **OPT7 Easy Connect USCAR 7 Pin to 4 Pin Harness with Reverse Wire**





#### **OPT7 Redline 4.9ft Hardwire Harness**

For Tailgate Light Bars (7 Wiring Connectors Included)



#### **HARD WIRING**

If hard-wiring, use image below to identify wire color functions and pair them to appropriately identified wires on vehicle.



# DISCLAIMER

OPT7 Lighting is not liable for damages, injuries, or death while installing this product. The Installation Guide is intended as assistance to reduce setup time. OPT7 Lighting assumes no responsibility for improper installation. If you are unfamiliar with your vehicle or inexperienced with aftermarket upgrades, please seek professional assistance.