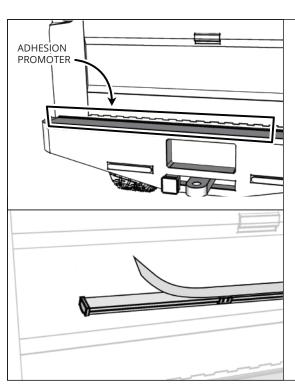

### STEP4

Wipe the area to remove any dirt, or debris on the surface. Next, apply the Adhesive Promoter to the cleaned area.

OPTION 3

### STEP5

On the Redline LED Bar, slowly peel the back off of the adhesive and apply firmly to the clean area of the truck's tailgate.