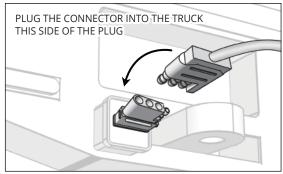

### STEP6

Plug the 4-pin flat connector into the proper receptacle on the vehicle.