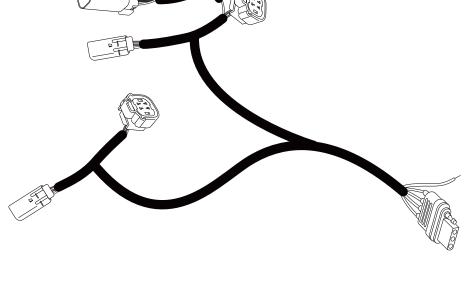

# **OPT7 Easy Connect USCAR 7 Pin to 4 Pin Harness with Reverse Wire**

#### **OPT7 Redline 4.9ft Hardwire Harness**

For Tailgate Light Bars (7 Wiring Connectors Included)