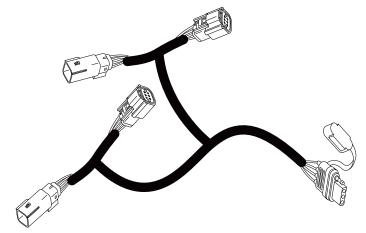

for the Redline Triple Tailgate Light Bar. Please confirm the year model and make of your vehicle before installing.

Feel free to contact us using the link below for product inquiries or installation support. OPT7 Support Team: https://www.opt-7.com/pages/customer-support

Notice: Redline Adapter Connectors are sold separately. Please refer to the following links

https://www.opt-7.com/collections/truck-redline-tailgate-led-light-bars

#### 2015~2020 F150 (16PIN)

ALL MODELS
WITH BLIS/BACKUP CAMERA/ASSIST SENSOR





#### 2018~2020 F150 (6PIN)

XL, XLT, LARIAT

NO BLIS/BACKUP CAMERA/ASSIST SENSOR







#### 2021~2023 F150

XL, XLT









#### 2015~2018 F150 (3PIN)

XL, XLT, LARIAT

NO BLIS/BACKUP CAMERA/ASSIST SENSOR





#### 2019~2021 Silverado/Sierra 1500 (6PIN)

**ALL MODELS** 





# **OPT7 Easy Connect USCAR 7 Pin to 4 Pin Harness with Reverse Wire**





#### **OPT7 Redline 4.9ft Hardwire Harness**

For Tailgate Light Bars (7 Wiring Connectors Included)



#### **HARD WIRING**

If hard-wiring, use image below to identify wire color functions and pair them to appropriately identified wires on vehicle.



# DISCLAIMER

OPT7 Lighting is not liable for damages, injuries, or death while installing this product. The Installation Guide is intended as assistance to reduce setup time. OPT7 Lighting assumes no responsibility for improper installation. If you are unfamiliar with your vehicle or inexperienced with aftermarket upgrades, please seek professional assistance.