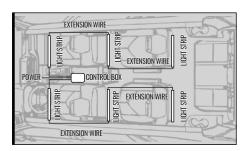

### STEP 1

Decide where to locate the light strips and ensure wiring has enough length for control box to be installed in desired location.

As shown below, connect all light strips to the control box with the included extension cables.