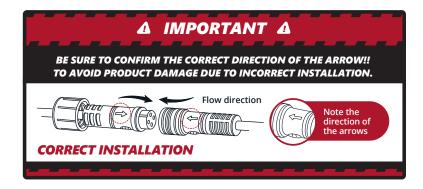

### STEP 1

Decide where to locate the light strips and ensure wiring has enough length for control box to be installed in desired location.

As shown below, connect all light strips to the control box with the included extension cables.