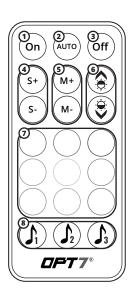

### STFP 4

Using the included 21Key E-Z Remote, select your desired color or pattern.

- Power-ON
- 2 **Automatic Color Change**
- 3 Power-OFF
- Speed +/- 10 Levels 4
- 5 Mode +/- 24 Mode
- 6 Dimmer 10 Levels
- 7 Color Selection 9 Colors
- Sound Sync Color Selection 3 Colors