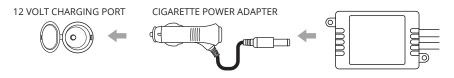

Once connected, plug the control box Cigarette Power Adapter into an available 12 volt charging port.

- Connecting to more than 10 AMP will override the kit and cause early failure, ensure it is 10 AMP or less!!
- Please ensure that the LED bars or strips/control box/wiring all are mounted in areas where will not exceed 85°C or 185°F.