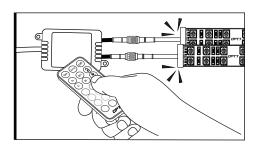

### STEP 1

Decide where to locate the light strips and ensure wiring has enough length for control box to be installed in desired location.

As shown below, connect all light strips to the control box with the included extension cables.