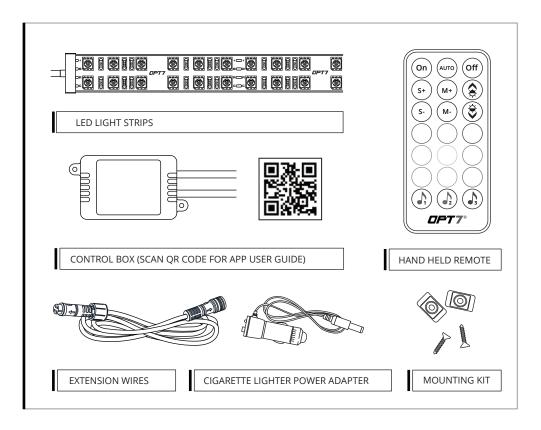

# AURA™ GLOW DREAMCOLOR INTERIOR

**6PC INSTALLATION GUIDE** 

# **MAIN COMPONENTS**



## INSTALLATION



### STEP 1

Decide where to locate the light strips and ensure wiring has enough length for control box to be installed in desired location.

As shown below, connect all light strips to the control box with the included extension cables.







Once connected, plug the control box Cigarette Power Adapter into an available 12 volt charging port.





- Connecting to more than 10 AMP will override the kit and cause early failure, ensure it is 10 AMP or less!!
- Please ensure that the LED bars or strips/control box/wiring all are mounted in areas where will not exceed 85°C or 185°F.



\*Turning off the OPT7 GLOW completely helps avoid excessive battery consumption and extends the lifespan of the OPT7 light kits.



### I STEP 2

Secure Control box in desired location wit