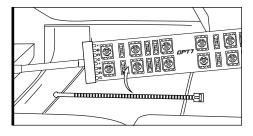

### STEP 3

Thoroughly clean the surface where you plan on mounting the LED strip with rubbing / isopropyl alcohol. Tear o the 3M Double-sided tape and rmly press the LED strip to the mounting area and hold for 3 seconds. Then use the ZIp-Ties to tie all wiring away from all moving components.