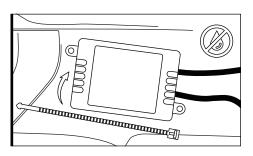

### I STEP 2

Secure Control box in desired location with Velcro or zip ties.

\* CONTROL BOX NOT WATERPROOF Ensure the control box is safely and securely hidden from exposing elements of moisture.