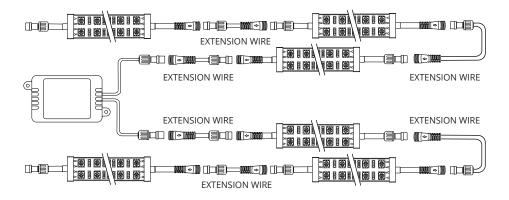

### STEP 1

Decide where to locate the light strips and ensure wiring has enough length for control box to be installed in desired location.

As shown below, connect all light strips to the control box with the included extension cables.