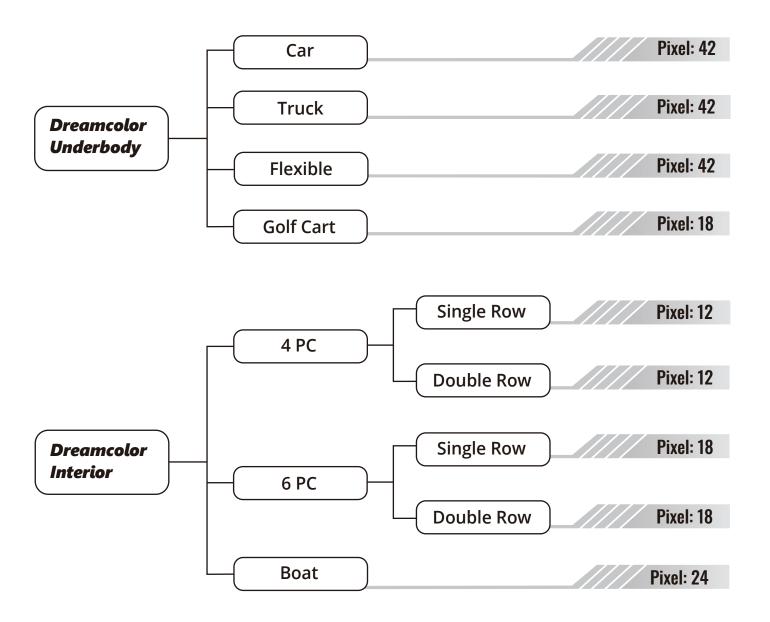

#### STEP3

Refer to the table below for the corresponding pixel values of the OPT7 product. Enter the correct values to ensure proper functionality.