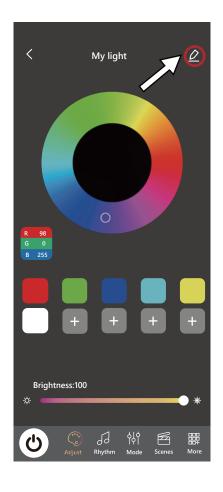

#### STEP 1

Ensure that the control box is properly connected then Click the icon  $\underline{\mathcal{O}}$  to enter Product Settings.

#### **STEPS**

- 1. Open Setting

  Navigate to the PENCIL Icon located in the upper right corner of the screen.
- 2. Access Wire Order Settings
  In the settings, locate and select the option labeled WIRE ORDER.
- 3. Select the RGB as the Color Option.
  Choose RGB as the color section. If selecting **RGB** results in incorrect colors, please switch to **RBG**.
- \*If the issue persists, please contact the OPT7 Support Team: https://www.opt-7.com/pages/customer-support