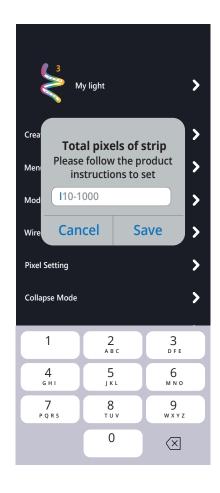

#### STEP 2

Click Pixel Setting to access the configuration.

#### STEP3

Refer to the table below for the corresponding pixel values of the OPT7 product. Enter the correct values to ensure proper functionality.

#### **IMPORTANT**

- \*Verify that the control box is correctly set up and connected to the app when setting the conrol box pixel
- \*Only Dreamcolor series products require pixel adjustments.
- \*Make sure to enter the correct pixel values corresponding to your product.
- \*Incorrect values may cause the product to malfunction.
- \*After setting the pixel, remember to pair the remote control.