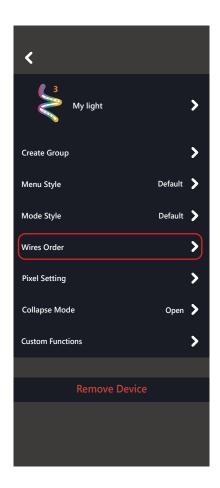

#### STEP 2

Click Pixel Setting to access the configuration.

#### **STEPS**

- 1. Open Setting

  Navigate to the PENCIL Icon located in the upper right corner of the screen.
- 2. Access Wire Order Settings
  In the settings, locate and select the option labeled WIRE ORDER.
- 3. Select the RGB as the Color Option.
  Choose RGB as the color section. If selecting **RGB** results in incorrect colors, please switch to **RBG**.
- \*If the issue persists, please contact the OPT7 Support Team: https://www.opt-7.com/pages/customer-support