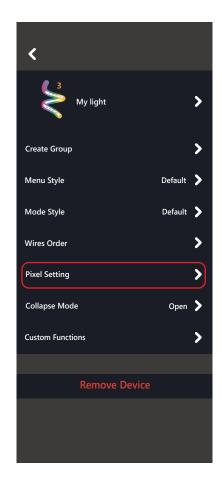

### For OPT7 GLOW

# DREAMCOLOR SERIES

### **CONTROL BOX PIXEL SETTING GUIDE**



**OPT7 GLOW DREAMCOLOR Control Box with Sound Sync** 



**OPT7 GLOW DREAMCOLOR Control Box without Sound Sync** 

### **QR CODE TO DOWNLOAD**







Download the free "OPT7 GLOW" App

- App iOS (12+) available on App Store
- Android (8+) available on Google Play

Scan the QR code for the OPT7 GLOW user guide to experience all the features

### HOW TO SET PIXEL







#### STEP 1

Ensure that the control box is properly connected then Click the icon  $\underline{\mathcal{O}}$  to enter Product Settings.

#### STEP 2

Click Pixel Setting to access the configuration.

#### STEP3

Refer to the table below for the corresponding pixel values of the OPT7 product. Enter the correct values to ensure proper functionality.

#### **IMPORTANT**

- \*Verify that the control box is correctly set up and connected to the app when setting the conrol box pixel
- \*Only Dreamcolor series products require pixel adjustments.
- \*Make sure to enter the correct pixel values corresponding to your product.
- \*Incorrect values may cause the product to malfunction.
- \*After setting the pixel, remember to pair the remote control.

### **OPT7 GLOW DREAMCOLOR SERIES**



### C