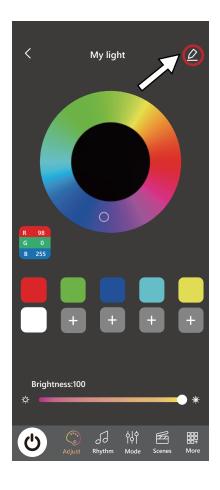

#### STEP 1

Ensure that the control box is properly connected then Click the icon  $\underline{\mathcal{O}}$  to enter Product Settings.

#### **STEPS**

- 1. Open Setting

  Navigate to the PENCIL Icon located in the upper right corner of the screen.
- 2. Access Wire Order Settings
  In the settings, locate and select the option labeled WIRE ORDER.
- 3. Select the RGB as the Color Option.
  Choose RGB as the color section. If selecting **RGB** results in incorrect colors, please switch to **RBG**.
- \*If the issue persists, please contact the OPT7 Support Team: https://www.opt-7.com/pages/customer-support