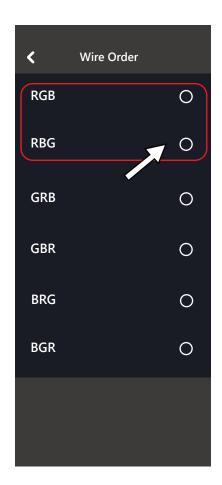

#### **STEPS**

- 1. Open Setting

  Navigate to the PENCIL Icon located in the upper right corner of the screen.
- 2. Access Wire Order Settings
  In the settings, locate and select the option labeled WIRE ORDER.
- 3. Select the RGB as the Color Option.
  Choose RGB as the color section. If selecting **RGB** results in incorrect colors, please switch to **RBG**.
- \*If the issue persists, please contact the OPT7 Support Team: https://www.opt-7.com/pages/customer-support