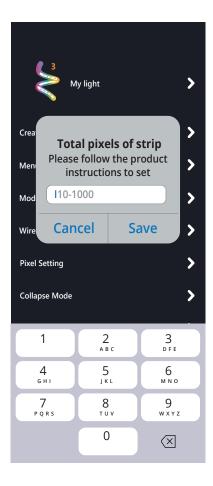

#### STEP 2

Click Pixel Setting to access the configuration.

### STEP3

Refer to the table below for the corresponding pixel values of the OPT7 product. Enter the correct values to ensure proper functionality.

#### IMPORTANT

\*Verify that the control box is correctly set up and connected to the app when setting the conrol box pixel

\*Only Dreamcolor series products require pixel adjustments.

\*Make sure to enter the correct pixel values corresponding to your product.