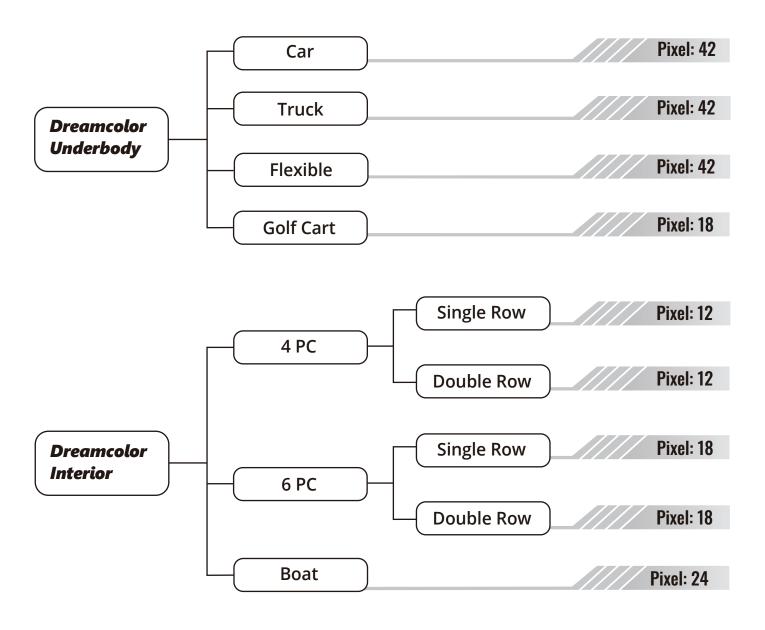

### STEP3

Refer to the table below for the corresponding pixel values of the OPT7 product. Enter the correct values to ensure proper functionality.

#### IMPORTANT

\*Verify that the control box is correctly set up and connected to the app when setting the conrol box pixel

\*Only Dreamcolor series products require pixel adjustments.

\*Make sure to enter the correct pixel values corresponding to your product.