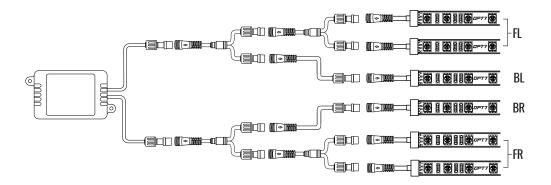

## **INSTALLATION**

As shown below, connect all light strips to the control box with the included extension cables.

### STEP 1

Decide where to locate the light strips and ensure wiring has enough length for control box to be installed in desired location.

Once connected, plug the control box Cigarette Power Adapter into an available 12 volt charging port.