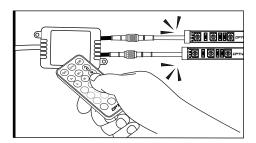

## **INSTALLATION**

As shown below, connect all light strips to the control box with the included extension cables.