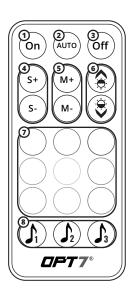

### STFP 4

Using the included 21Key E-Z Remote, select your desired color or pattern.

- Power-ON
- 2 **Automatic Color Change**
- 3 Power-OFF
- Speed +/- 10 Levels 4
- 5 Mode +/- 24 Mode
- 6 Dimmer 10 Levels
- 7 Color Selection 9 Colors
- Sound Sync Color Selection 3 Colors

NOTE: When you use this product, keep it within 10m/33ft as much as possible.