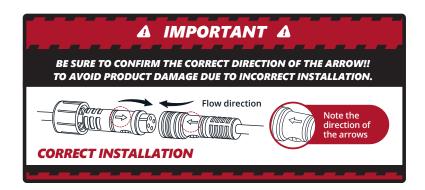

## **INSTALLATION**

As shown below, connect all light strips to the control box with the included extension cables.