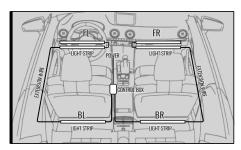

## **INSTALLATION**

As shown below, connect all light strips to the control box with the included extension cables.

### STEP 1

Decide where to locate the light strips and ensure wiring has enough length for control box to be installed in desired location.

Once connected, plug the control box Cigarette Power Adapter into an available 12 volt charging port.