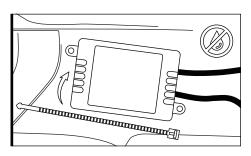

### STEP 2

Secure Control box in desired location with Velcro or zip ties.

\* CONTROL BOX NOT WATERPROOF Ensure the control box is safely and securely hidden from exposing elements of moisture.