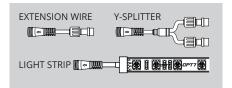

## **INSTALLATION**

As shown below, connect all light strips to the control box with the included extension cables.

### I STEP 3

Thoroughly clean the surface where you plan on mounting the LED strip with rubbing / isopropyl alcohol. Tear o the 3M Double-sided tape and rmly press the LED strip to the mounting area and hold for 3 seconds. Then use the ZIp-Ties to tie all wiring away from all moving components.