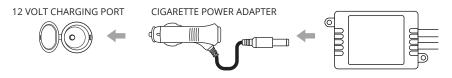

### STEP 1

Decide where to locate the light strips and ensure wiring has enough length for control box to be installed in desired location.

Once connected, plug the control box Cigarette Power Adapter into an available 12 volt charging port.