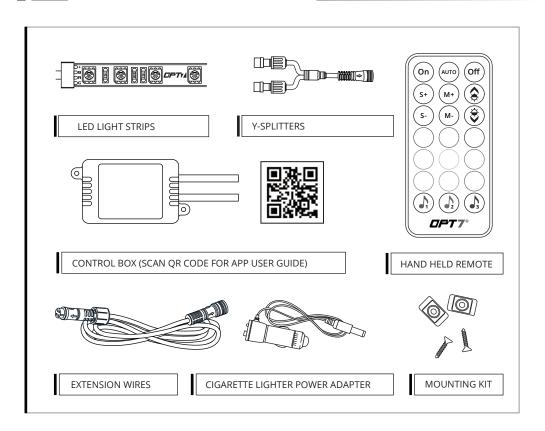

### **MAIN COMPONENTS**

## **INSTALLATION**

As shown below, connect all light strips to the control box with the included extension cables.

### STFP 4

Using the included 21Key E-Z Remote, select your desired color or pattern.

- Power-ON
- 2 **Automatic Color Change**
- 3 Power-OFF
- Speed +/- 10 Levels 4
- 5 Mode +/- 24 Mode
- 6 Dimmer 10 Levels
- 7 Color Selection 9 Colors
- Sound Sync Color Selection 3 Colors