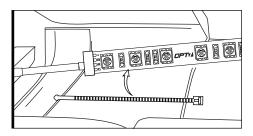

### I STEP 3

Thoroughly clean the surface where you plan on mounting the LED strip with rubbing / isopropyl alcohol. Tear o the 3M Double-sided tape and rmly press the LED strip to the mounting area and hold for 3 seconds. Then use the ZIp-Ties to tie all wiring away from all moving components.