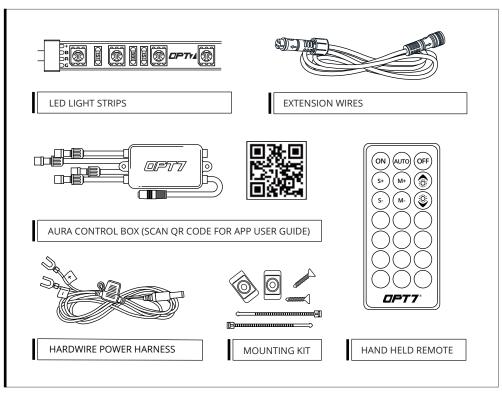

### **COMPONENTS**

#### STEP 1

Inspect kit to ensure all contents was included.