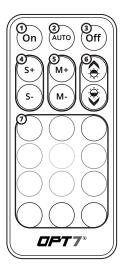

#### STEP 3

Using the included 21Key E-Z Remote, select your desired color or pattern.

- 1 | Power-ON
- 2 Automatic Color Change
- 3 Power-OFF
- 4 | Speed +/- 10 evels
- 5 | Mode +/- 24 Mode
- 6 Dimmer 10 Levels
- 7 Color Selection 12 Colors

NOTE: When you use this product, keep it within 10m/33ft as much as possible.