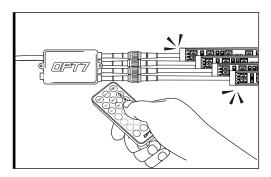

#### Pair the Device:

To pair the remote, reconnect the power, then aim the remote at the control box and hold the ON button until the LED strips flash white.