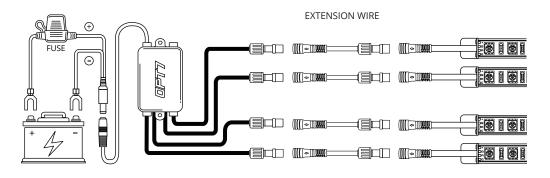

#### **EXAMPLES**

As shown below, connect all the LED bars to the control box with the included extension cables.

Please ensure that the LED bars or strips/control box/wiring all are mounted in areas where will not exceed 85°C or 185°F.