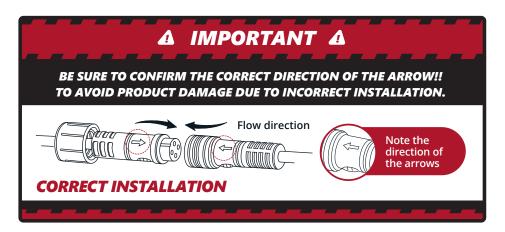

#### **EXAMPLES**

As shown below, connect all the LED bars to the control box with the included extension cables.

Please ensure that the LED bars or strips/control box/wiring all are mounted in areas where will not exceed 85°C or 185°F.