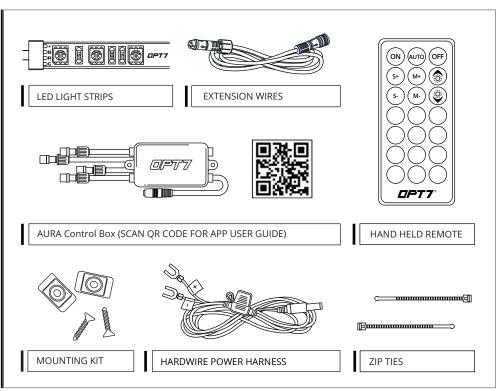

# **AURA™ PRO**

# DRL HALO RGB DODGE CHALLENGER 08-23

**BLUETOOTH OPT7 GLOW APP & REMOTED CONTROLLED** 



# **COMPONENTS**







## **INSTALLATION**



Open the hood.



Wrap the LED strip into a circle shape and firmly press into place inside of the intake hole to secure.

#### AND/OR



Attach the strip as pictured as an alternate method of install.



Remove the plastic covers on the right and left side of the engine bay.



Run the wires along the front brace and connect to the control box.



Connect the power wire harness to your vehicle battery.





## INSTALLATION



As shown below, connect all the LED bars to the control box with the included extension cables.





- Connecting to more than 10 AMP will override the kit and cause early failure, ensure it is 10AMPs or less!!
- Please ensure that the LED bars or strips/control box/wiring all are mounted in areas where will not exceed 85°C or 185°F.



\