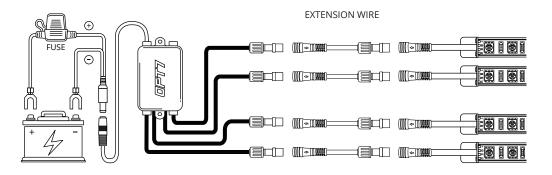

## INSTALLATION

As shown below, connect all the LED bars to the control box with the included extension cables.

- Connecting to more than 10 AMP will override the kit and cause early failure, ensure it is 10AMPs or less!!
- Please ensure that the LED bars or strips/control box/wiring all are mounted in areas where will not exceed 85°C or 185°F.