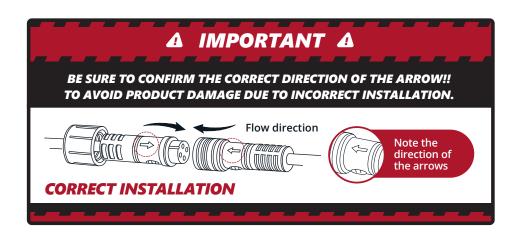

## INSTALLATION

As shown below, connect all the LED bars to the control box with the included extension cables.

- Connecting to more than 10 AMP will override the kit and cause early failure, ensure it is 10AMPs or less!!
- Please ensure that the LED bars or strips/control box/wiring all are mounted in areas where will not exceed 85°C or 185°F.