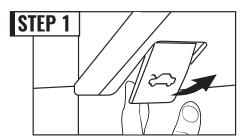

## **INSTALLATION**

Open the hood.

Wrap the LED strip into a circle shape and firmly press into place inside of the intake hole to secure.