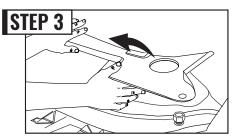

#### AND/OR

Attach the strip as pictured as an alternate method of install.

Remove the plastic covers on the right and left side of the engine bay.

Run the wires along the front brace and connect to the control box.