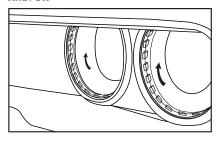

## **INSTALLATION**

Open the hood.

Wrap the LED strip into a circle shape and firmly press into place inside of the intake hole to secure.