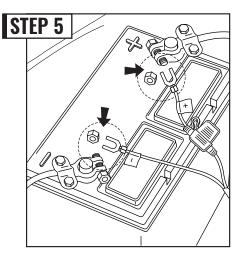

# **AURA™ PRO**

# DRL HALO RGB DODGE CHALLENGER 08-23

**BLUETOOTH OPT7 GLOW APP & REMOTED CONTROLLED** 



# **COMPONENTS**







## **INSTALLATION**



Open the hood.



Wrap the LED strip into a circle shape and firmly press into place inside of the intake hole to secure.

#### AND/OR



Attach the strip as pictured as an alternate method of install.



Remove the plastic covers on the right and left side of the engine bay.



Run the wires along the front brace and connect to the control box.



Connect the power wire harness to your vehicle battery.





## INSTALLATION



As shown below, connect all the LED bars to the control box with the included extension cables.





- Connecting to more than 10 AMP will override the kit and cause early failure, ensure it is 10AMPs or less!!
- Please ensure that the LED bars or strips/control box/wiring all are mounted in areas where will not exceed 85°C or 185°F.



\*Turning off the OPT7 GLOW completely helps avoid excessive battery consumption and extends the lifespan of the OPT7 light kits.



## INSTALLATION



## STEP 6

Using the included 21Key E-Z Remote, select your desired color or pattern.

- 1 Power-ON
- 2 Automatic Color Change
- 3 Power-OFF
- 4 Speed +/- 10 evels
- 5 | Mode +/- 24 Mode
- 6 Dimmer 10 Levels
- 7 Color Selection