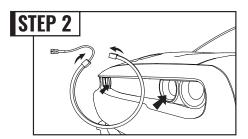

#### AND/OR

Attach the strip as pictured as an alternate method of install.

Remove the plastic covers on the right and left side of the engine bay.

Run the wires along the front brace and connect to the control box.