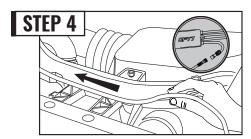

#### AND/OR

Attach the strip as pictured as an alternate method of install.

Remove the plastic covers on the right and left side of the engine bay.

Run the wires along the front brace and connect to the control box.