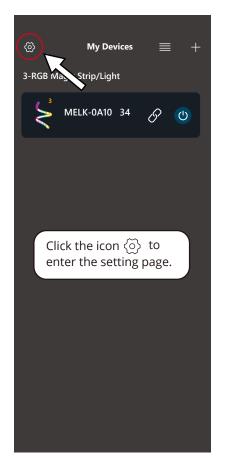

# STEP 1

First view the OPT7 GLOW. After installing the OPT7 light Kits, open the OPT7 GLOW and keep the Bluetooth open then click "Search Devices" to connect.

# STEP 2

OPT7 GLOW will detect OPT7 light Kits automatically. Click the device into the light control mode.

# **NOTICE**

If the OPT7 GLOW shows the icon  $\partial$ O, which means the device is not connected. Please click this icon again or check if the Bluetooth and the OPT7 light kits work normally.