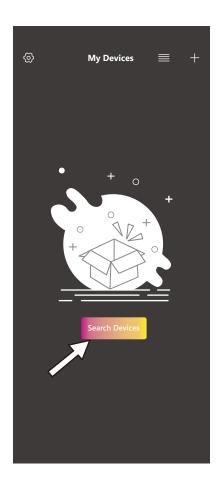

# STEP 1

First view the OPT7 GLOW. After installing the OPT7 light Kits, open the OPT7 GLOW and keep the Bluetooth open then click "Search Devices" to connect.