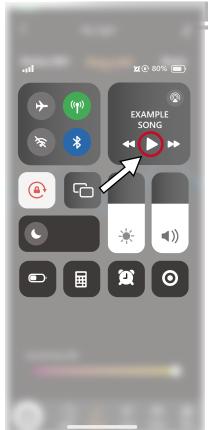

### **BACKGROUND PLAYING**

The Phone MIC in the APP allows music to play in the background while users are using other Apps.

#### **SPLIT SCREEN**

The OPT7 GLOW supports the split screen function so keep both the music app and the OPT7 GLOW on the screen, the function will work.