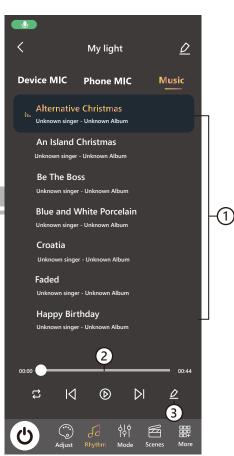

# **RHYTHM MODE-MUSIC MIC**

# INTRODUCTION

- 1: Playlist (9 built-in songs)
- 2: Media player
- 3: Edit the playlist