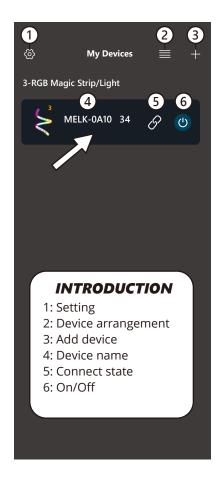

# STEP 2

OPT7 GLOW will detect OPT7 light Kits automatically. Click the device into the light control mode.

# INTRODUCTION

- 1: Device setting (Icon /name)
- 2: Group setting
- 3: Menu Style setting (Default/Tab Bar/Beehive)
- 4: Light Mode Style (Default/GIF/Text)
- 5: Wire Setting (Adjust RGB order)
- 6: Pixel Setting (Not support)
- 7: Collapse Mode (Not support)
- 8: Custom Functions (Not support)
- 9: Remove Device (Clear and forget the device)