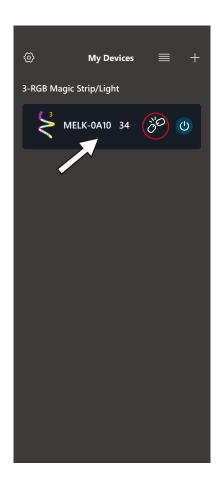

# **NOTICE**

If the OPT7 GLOW shows the icon  $\partial$ O, which means the device is not connected. Please click this icon again or check if the Bluetooth and the OPT7 light kits work normally.