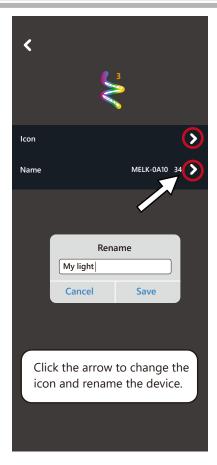

### **Auto Add Devices:**

OPT7 GLOW will connect all devices on the list.

### Remember Connect State

OPT7 GLOW will remember the last connected device(s) and light mode.

# **Manually Connect**

OPT7 GLOW will not connect any devices until choosing one.

# **INTRODUCTION 3**

# Other settings:

Customized settings, including background, language, and clear device list.





# INTRODUCTION

- 1: Device setting (Icon /name)
- 2: Group setting
- 3: Menu Style setting (Default/Tab Bar/Beehive)
- 4: Light Mode Style (Default/GIF/Text)
- 5: Wire Setting (Adjust RGB order)
- 6: Pixel Setting (Not support)
- 7: Collapse Mode (Not support)
- 8: Custom Functions (Not support)
- 9: Remove Device (Clear and forget the device)

# **DEVICE SETTING**

How To Rename the Devices and Create a Group













# RGB MODE



# **USER INTERFACE**

### INTRODUCTION

- 1: Device name
- 2: Device setting
- 3: On/Off
- 4: RGB mode
- 5: Rhythm mode
- 6: Light mode
- 7: Scenes mode
- 8: More information

# **RGB MODE**

# INTRODUCTION

- 1: Touch to choose color
- 2: Shortcut color (6 color)
- 3: Favorite color (4 color) (click + then choose a color to create a shortcut; press the shortcut to delete)
- 4: Brightness adjust (0-100)





RHYTHM MODE-DEVICE MIC

#### INTRODUCTION

- 1: Cellphone MIC is receiving (Not all cellphone support)
- 2: Device name
- 3: Device setting
- 4: Device MIC

(use the control box of the OPT7 light kits to receive)



5: Phone MIC

(use the cellphone to receive)

6: Music MIC

(use the cellphone music)

7: Sound wave

(changes with the audio)

8: Record sensitivit