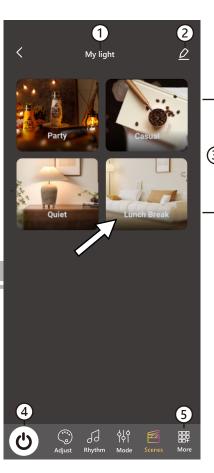

# **SCENES MODE**

### **INTRODUCTION**

- 1: Device name
- 2: Device setting
- 3: 4 scenes modes (touch to set the light mode not supposed to add one)
- 4: On/Off
- 5: More information