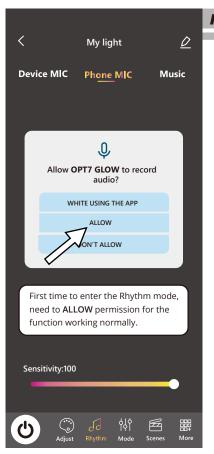

# RHYTHM MODE-PHONE MIC

### INTRODUCTION

- 1: Cellphone MIC is receiving (Not all cellphone support)
- 2: Device name
- 3: Device setting
- 4: Device MIC

(use the OPT7 light to receive)

5: Phone MIC

(use the cellphone to receive)

6: Music MIC

(use the cellphone music)

7: Sound wave

(changes with the audio)

8: Radio sensitivity adjust

### **IMPORTANT**

- \*The Phone MIC supports Android Auto only
- \*When using the Phone MIC, users must enable the background permissions.
- \*Phone MIC supports only a device or a group at once.