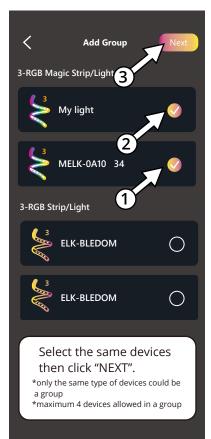

# **Auto Add Devices:**

OPT7 GLOW will connect all devices on the list.

### Remember Connect State

OPT7 GLOW will remember the last connected device(s) and light mode.

# **Manually Connect**

OPT7 GLOW will not connect any devices until choosing one.

# **INTRODUCTION 3**

# Other settings:

Customized settings, including background, language, and clear device list.





# INTRODUCTION

- 1: Device setting (Icon /name)
- 2: Group setting
- 3: Menu Style setting (Default/Tab Bar/Beehive)
- 4: Light Mode Style (Default/GIF/Text)
- 5: Wire Setting (Adjust RGB order)
- 6: Pixel Setting (Not support)
- 7: Collapse Mode (Not support)
- 8: Custom Functions (Not support)
- 9: Remove Device (Clear and forget the device)

# **DEVICE SETTING**

How To Rename the Devices and Create a Group













# RGB MODE



# **USER INTERFACE**

### INTRODUCTION

- 1: Device name
- 2: Device setting
- 3: On/Off
- 4: RGB mode
- 5: Rhythm mode
- 6: Light mode
- 7: Scenes mode
- 8: More information

# **RGB MODE**

# INTRODUCTION

- 1: Touch to choose color
- 2: Shortcut color (6 color)
- 3: Favorite color (4 color) (click + then choose a color to create a shortcut; press the shortcut to delete)
- 4: Brightness adjust (0-100)





RHYTHM MODE-DEVICE MIC

#### INTRODUCTION

- 1: Cellphone MIC is receiving (Not all cellphone support)
- 2: Device name
- 3: Device setting
- 4: Device MIC

(use the control box of the OPT7 light kits to receive)



5: Phone MIC

(use the cellphone to receive)

6: Music MIC

(use the cellphone music)

7: Sound wave

(changes with the audio)

8: Record sensitivity ad