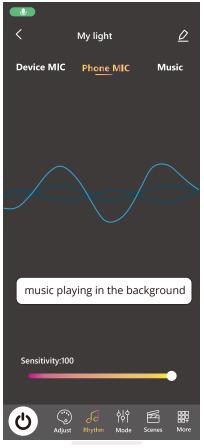

# RHYTHM MODE-PHONE MIC

### INTRODUCTION

- 1: Cellphone MIC is receiving (Not all cellphone support)
- 2: Device name
- 3: Device setting
- 4: Device MIC

(use the OPT7 light to receive)

5: Phone MIC

(use the cellphone to receive)

6: Music MIC

(use the cellphone music)

7: Sound wave

(changes with the audio)

8: Radio sensitivity adjust

### **IMPORTANT**

- \*The Phone MIC supports Android Auto only
- \*When using the Phone MIC, users must enable the background permissions.
- \*Phone MIC supports only a device or a group at once.