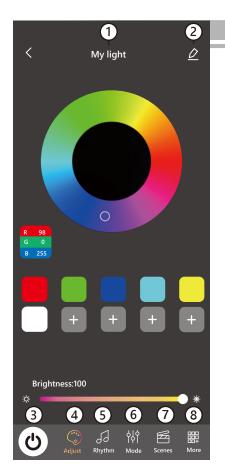

### INTRODUCTION

- 1: Device name
- 2: Device setting
- 3: On/Off
- 4: RGB mode
- 5: Rhythm mode
- 6: Light mode
- 7: Scenes mode
- 8: More information