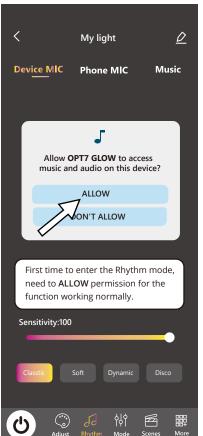

RHYTHM MODE-DEVICE MIC

#### INTRODUCTION

- 1: Cellphone MIC is receiving (Not all cellphone support)
- 2: Device name
- 3: Device setting
- 4: Device MIC

(use the control box of the OPT7 light kits to receive)

5: Phone MIC

(use the cellphone to receive)

6: Music MIC

(use the cellphone music)

7: Sound wave

(changes with the audio)

8: Record sensitivity adjust

(0-100)

9:Light effect (4 modes)

\*Not all OPT7 light Kits support the device MIC function.