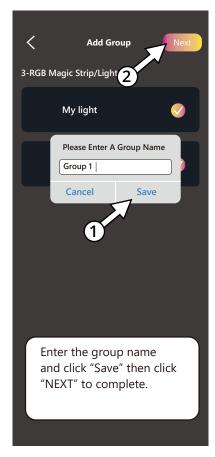

**Auto Add Devices:**

OPT7 GLOW will connect all devices on the list.

### Remember Connect State

OPT7 GLOW will remember the last connected device(s) and light mode.

# **Manually Connect**

OPT7 GLOW will not connect any devices until choosing one.

# **INTRODUCTION 3**

# Other settings:

Customized settings, including background, language, and clear device list.





# INTRODUCTION

- 1: Device setting (Icon /name)
- 2: Group setting
- 3: Menu Style setting (Default/Tab Bar/Beehive)
- 4: Light Mode Style (Default/GIF/Text)
- 5: Wire Setting (Adjust RGB order)
- 6: Pixel Setting (Not support)
- 7: Collapse Mode (Not support)
- 8: Custom Functions (Not support)
- 9: Remove Device (Clear and forget the device)

# **DEVICE SETTING**

How To Rename the Devices and Create a Group













# RGB MODE



# **USER INTERFACE**

### INTRODUCTION

- 1: Device name
- 2: Device setting
- 3: On/Off
- 4: RGB mode
- 5: Rhythm mode
- 6: Light mode
- 7: Scenes mode
- 8: More information

# **RGB MODE**

# INTRODUCTION

- 1: Touch to choose color
- 2: Shortcut color (6 color)
- 3: Favorite color (4 color) (click + then choose a color to create a shortcut; press the shortcut to delete)
- 4: Brightness adjust (0-100)





RHYTHM MODE-DEVICE MIC

#### INTRODUCTION

- 1: Cellphone MIC is receiving (Not all cellphone support)
- 2: Device name
- 3: Device setting
- 4: Device MIC

(use the control box of the OPT7 light kits to receive)



5: Phone MIC

(use the cellphone to receive)

6: Music MIC

(use the cellphone music)

7: Sound wave

(changes with the audio)

8: Record sensitivity adju