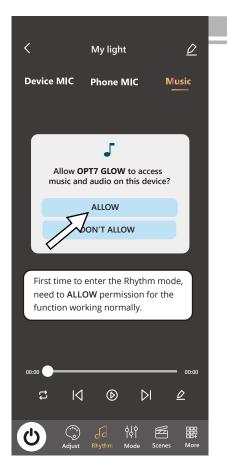

# **RHYTHM MODE-MUSIC MIC**

# INTRODUCTION

- 1: Playlist (9 built-in songs)
- 2: Media player
- 3: Edit the playlist

# **HOW TO USE PHONE MUSIC**

### **ANDROID**

The music files on the phone will be imported into the playlist automatically.

# IOS

Need to connect to iTunes on a computer to download the music file to the iPhone.