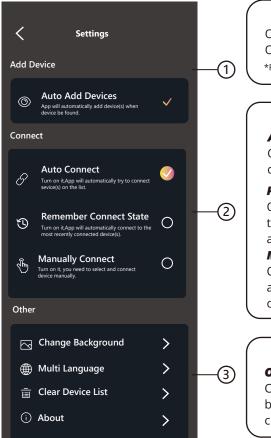

#### **INTRODUCTION 1**

OPT7 GLOW will detect the OPT7 light kits automatically.

\*Recommended to enable the function

### **Auto Add Devices:**

OPT7 GLOW will connect all devices on the list.

### Remember Connect State

OPT7 GLOW will remember the last connected device(s) and light mode.

# **Manually Connect**

OPT7 GLOW will not connect any devices until choosing one.

# Other settings:

Customized settings, including background, language, and clear device list.