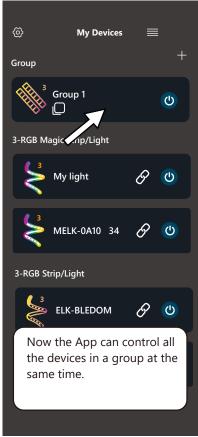

Auto Add Devices:**

OPT7 GLOW will connect all devices on the list.

### Remember Connect State

OPT7 GLOW will remember the last connected device(s) and light mode.

# **Manually Connect**

OPT7 GLOW will not connect any devices until choosing one.

# **INTRODUCTION 3**

# Other settings:

Customized settings, including background, language, and clear device list.





# INTRODUCTION

- 1: Device setting (Icon /name)
- 2: Group setting
- 3: Menu Style setting (Default/Tab Bar/Beehive)
- 4: Light Mode Style (Default/GIF/Text)
- 5: Wire Setting (Adjust RGB order)
- 6: Pixel Setting (Not support)
- 7: Collapse Mode (Not support)
- 8: Custom Functions (Not support)
- 9: Remove Device (Clear and forget the device)

# **DEVICE SETTING**

How To Rename the Devices and Create a Group













# RGB MODE



# **USER INTERFACE**

### INTRODUCTION

- 1: Device name
- 2: Device setting
- 3: On/Off
- 4: RGB mode
- 5: Rhythm mode
- 6: Light mode
- 7: Scenes mode
- 8: More information

# **RGB MODE**

# INTRODUCTION

- 1: Touch to choose color
- 2: Shortcut color (6 color)
- 3: Favorite color (4 color) (click + then choose a color to create a shortcut; press the shortcut to delete)
- 4: Brightness adjust (0-100)





RHYTHM MODE-DEVICE MIC

#### INTRODUCTION

- 1: Cellphone MIC is receiving (Not all cellphone support)
- 2: Device name
- 3: Device setting
- 4: Device MIC

(use the control box of the OPT7 light kits to receive)



5: Phone MIC

(use the cellphone to receive)

6: Music MIC

(use the cellphone music)

7: Sound wave

(changes with the audio)

8: Record sensitivity adjust