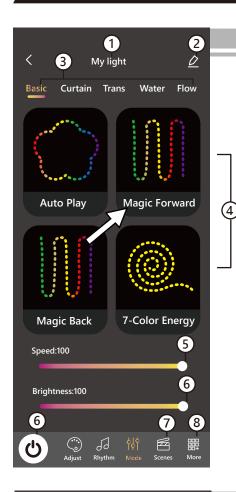

# **LIGHT MODE**

#### INTRODUCTION

- 1: Device name
- 2: Device setting
- 3: Light mode catalog
- 4: Light mode with animation (touch one to set)
- 5: Speed adjust
- 6: On/Off
- 7: Scenes mode
- 8: More information