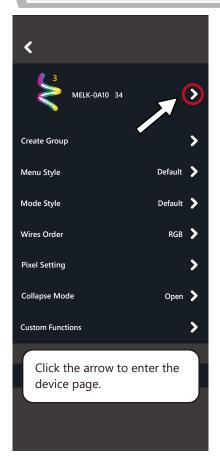

# INTRODUCTION

- 1: Device setting (Icon /name)
- 2: Group setting
- 3: Menu Style setting (Default/Tab Bar/Beehive)
- 4: Light Mode Style (Default/GIF/Text)
- 5: Wire Setting (Adjust RGB order)
- 6: Pixel Setting (Not support)
- 7: Collapse Mode (Not support)
- 8: Custom Functions (Not support)
- 9: Remove Device (Clear and forget the device)

# **DEVICE SETTING**

How To Rename the Devices and Create a Group