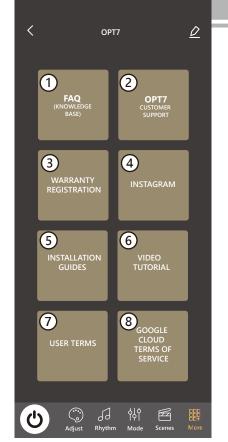

# MORE INFORMATION

# INTRODUCTION

# 1: FAQ (KNOWLEDGE BASE)

Access our Knowledge Base for comprehensive guides and instructional videos to support your installation requirements effectively.

# 2: OPT7 CUSTOMER SUPPORT

OPT7 offers comprehensive customer support, including assistance with your questions, technical issues, and app functionality.

### 3: WARRANTY REGISTRATION

Learn how to file a warranty claim and register your product for warranty.

# 4: SOCIAL MEDIA

Stay updated with OPT7 on social media for new tips, tricks, giveaways, and the latest information for auto enthusiasts.

# 5: INSTALLATION GUIDES:

Explore our install guides for a seamless experience.

# 6: VIDEO TUTORIAL

Subscribe to the OPT7 YouTube Channel for installation tutorials, product highlights, and more.

#### 7: USER TERMS

Learn about our privacy policy and find out what information we collect when placing an order.

8: GOOGLE CLOUD TERMS OF SERVICE