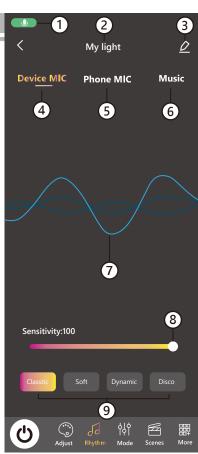

#### INTRODUCTION

- 1: Cellphone MIC is receiving (Not all cellphone support)
- 2: Device name
- 3: Device setting
- 4: Device MIC

(use the control box of the OPT7 light kits to receive)

5: Phone MIC

(use the cellphone to receive)

6: Music MIC

(use the cellphone music)

7: Sound wave

(changes with the audio)

8: Record sensitivity adjust

(0-100)

9:Light effect (4 modes)

\*Not all OPT7 light Kits support the device MIC function.

# RHYTHM MODE