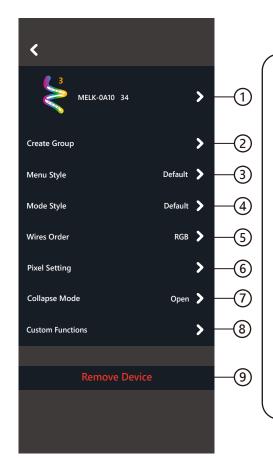

# INTRODUCTION

- 1: Device setting (Icon /name)
- 2: Group setting
- 3: Menu Style setting (Default/Tab Bar/Beehive)
- 4: Light Mode Style (Default/GIF/Text)
- 5: Wire Setting (Adjust RGB order)
- 6: Pixel Setting (Not support)
- 7: Collapse Mode (Not support)
- 8: Custom Functions (Not support)
- 9: Remove Device (Clear and forget the device)