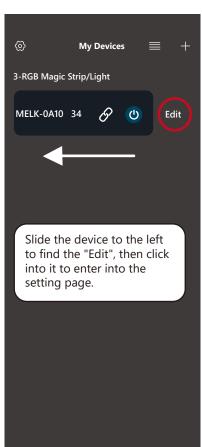

On the Android system, it needs to allow the Nearby Devices Permission to search the devices.
- \*OPT7 GLOW connects a maximum of 4 devices.
- \*If there is no device on the list, please check the Auto Add Devices. (See more system settings on the page 3.)

# SYSTEM SETTINGS





#### **INTRODUCTION 1**

OPT7 GLOW will detect the OPT7 light kits automatically.

\*Recommended to enable the function

# **INTRODUCTION 2**

### **Auto Add Devices:**

OPT7 GLOW will connect all devices on the list.

### Remember Connect State

OPT7 GLOW will remember the last connected device(s) and light mode.

# **Manually Connect**

OPT7 GLOW will not connect any devices until choosing one.

# **INTRODUCTION 3**

# Other settings:

Customized settings, including background, language, and clear device list.





# INTRODUCTION

- 1: Device setting (Icon /name)
- 2: Group setting
- 3: Menu Style setting (Default/Tab Bar/Beehive)
- 4: Light Mode Style (Default/GIF/Text)
- 5: Wire Setting (Adjust RGB order)
- 6: Pixel Setting (Not support)
- 7: Collapse Mode (Not support)
- 8: Custom Functions (Not support)
- 9: Remove Device (Clear and forget the device)

# **DEVICE SETTING**

How To Rename the Devices and Create a Group













# RGB MODE



# **USER INTERFACE**

### INTRODUCTION

- 1: Device name
- 2: Device setting
- 3: On/Off
- 4: RGB mode
- 5: Rhythm mode
- 6: Light mode
- 7: Scenes mode
- 8: More information

# **RGB MODE**

# INTRODUCTION

- 1: Touch to choose color
- 2: Shortcut color (6 color)
- 3: Favorite color (4 color) (click + then choose a color to create a shortcut; press th