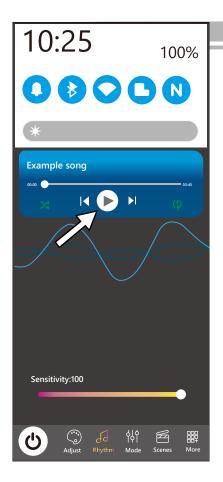

### **BACKGROUND PLAYING**

The Phone MIC in the APP allows music to play in the background while users are using other Apps.

#### **SPLIT SCREEN**

The OPT7 GLOW supports the split screen function so keep both the music app and the OPT7 GLOW on the screen, the function will work.