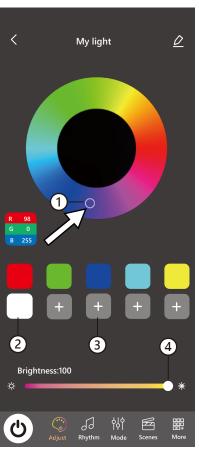

# INTRODUCTION

- 1: Touch to choose color
- 2: Shortcut color (6 color)
- 3: Favorite color (4 color) (click + then choose a color to create a shortcut; press the shortcut to delete)
- 4: Brightness adjust (0-100)