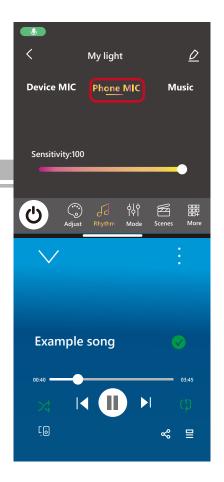

# RHYTHM MODE-PHONE MIC

### INTRODUCTION

- 1: Cellphone MIC is receiving (Not all cellphone support)
- 2: Device name
- 3: Device setting
- 4: Device MIC

(use the OPT7 light to receive)

5: Phone MIC

(use the cellphone to receive)

6: Music MIC

(use the cellphone music)

7: Sound wave

(changes with the audio)

8: Radio sensitivity adjust

### **IMPORTANT**

- \*The Phone MIC supports Android Auto only
- \*When using the Phone MIC, users must enable the background permissions.
- \*Phone MIC supports only a device or a group at once.