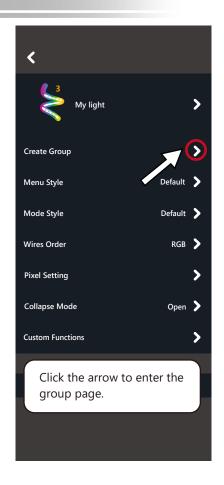

# INTRODUCTION

- 1: Device setting (Icon /name)
- 2: Group setting
- 3: Menu Style setting (Default/Tab Bar/Beehive)
- 4: Light Mode Style (Default/GIF/Text)
- 5: Wire Setting (Adjust RGB order)
- 6: Pixel Setting (Not support)
- 7: Collapse Mode (Not support)
- 8: Custom Functions (Not support)
- 9: Remove Device (Clear and forget the device)

# **DEVICE SETTING**

How To Rename the Devices and Create a Group