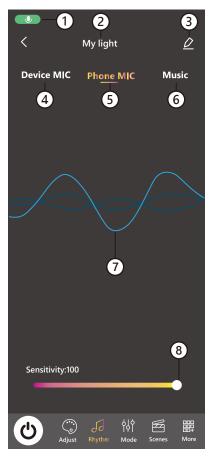

# RHYTHM MODE-PHONE MIC

### INTRODUCTION

- 1: Cellphone MIC is receiving (Not all cellphone support)
- 2: Device name
- 3: Device setting
- 4: Device MIC

(use the OPT7 light to receive)

5: Phone MIC

(use the cellphone to receive)

6: Music MIC

(use the cellphone music)

7: Sound wave

(changes with the audio)

8: Radio sensitivity adjust

### **IMPORTANT**

- \*The Phone MIC supports Android Auto only
- \*When using the Phone MIC, users must enable the background permissions.
- \*Phone MIC supports only a device or a group at once.