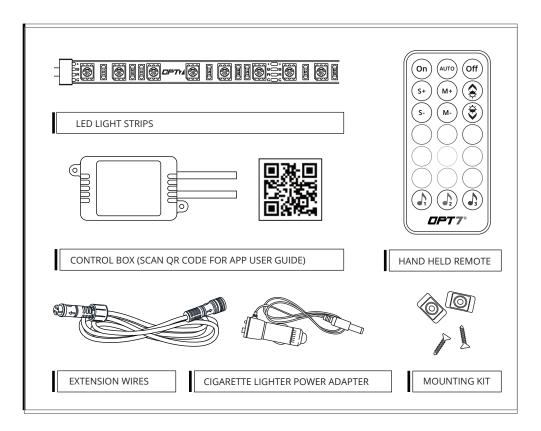

# AURA" PRO

## **SINGLE ROW INTERIOR**

**BLUETOOTH OPT7 GLOW APP & REMOTED CONTROLLED** 

**4PC INSTALLATION GUIDE** 

## **MAIN COMPONENTS**







### INSTALLATION



#### STEP 1

Decide where to locate the light strips and ensure wiring has enough length for control box to be installed in desired location.

\*As shown below, connect all light strips to the control box with the included extension cables.



**EXTENSION WIRE CONNECT LOCATION** 



Once connected, plug the control box Cigarette Power Adapter into an available 12 volt charging port.





- Connecting to more than 10 AMP will override the kit and cause early failure, ensure it is 10 AMP or less!!
- Please ensure that the LED bars or strips/control box/wiring all are mounted in areas where will not exceed 85°C or 185°F.



\*Turning off the OPT7 GLOW completely helps avoid excessive battery consumption and extends the lifespan of the OPT7 light kits.



#### STEP 2