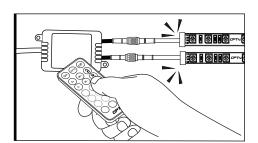

#### STEP 4

Using the included 21Key E-Z Remote, select your desired color or pattern.

- Power-ON
- 2 **Automatic Color Change**
- 3 Power-OFF
- Speed +/- 10 Levels 4
- 5 Mode +/- 24 Mode
- 6 Dimmer 10 Levels
- 7 Color Selection 9 Colors
- Sound Sync Color Selection 3 Colors