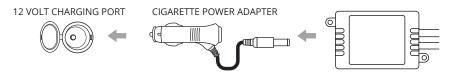

## **MAIN COMPONENTS**

**EXTENSION WIRE CONNECT LOCATION** 

Once connected, plug the control box Cigarette Power Adapter into an available 12 volt charging port.

- Connecting to more than 10 AMP will override the kit and cause early failure, ensure it is 10 AMP or less!!
- Please ensure that the LED bars or strips/control box/wiring all are mounted in areas where will not exceed 85°C or 185°F.