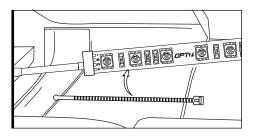

#### STEP 3

Thoroughly clean the surface where you plan on mounting the LED strip with rubbing / isopropyl alcohol. Tear o the 3M Double-sided tape and rmly press the LED strip to the mounting area and hold for 3 seconds. Then use the ZIp-Ties to tie all wiring away from all moving components.