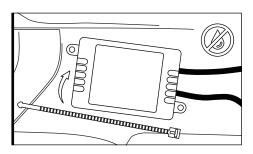

#### STEP 2

Secure Control box in desired location with Velcro or zip ties.

\* CONTROL BOX NOT WATERPROOF Ensure the control box is safely and securely hidden from exposing elements of moisture.