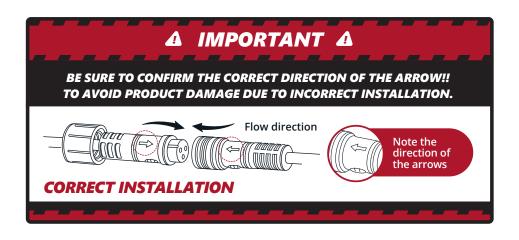

#### STEP 1

Decide where to locate the light strips and ensure wiring has enough length for control box to be installed in desired location.

\*As shown below, connect all light strips to the control box with the included extension cables.

**EXTENSION WIRE CONNECT LOCATION** 

Once connected, plug the control box Cigarette Power Adapter into an available 12 volt charging port.

- Connecting to more than 10 AMP will override the kit and cause early failure, ensure it is 10 AMP or less!!
- Please ensure that the LED bars or strips/control box/wiring all are mounted in areas where will not exceed 85°C or 185°F.