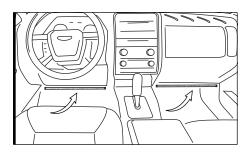

#### STEP 1

Decide where to locate the light strips and ensure wiring has enough length for control box to be installed in desired location.

\*As shown below, connect all light strips to the control box with the included extension cables.