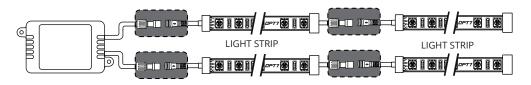

#### STEP 1

Decide where to locate the light strips and ensure wiring has enough length for control box to be installed in desired location.

\*As shown below, connect all light strips to the control box with the included extension cables.

**EXTENSION WIRE CONNECT LOCATION** 

Once connected, plug the control box Cigarette Power Adapter into an available 12 volt charging port.

- Connecting to more than 10 AMP will override the kit and cause early failure, ensure it is 10 AMP or less!!
- Please ensure that the LED bars or strips/control box/wiring all are mounted in areas where will not exceed 85°C or 185°F.