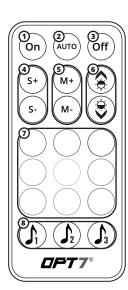

#### STEP 4

Using the included 21Key E-Z Remote, select your desired color or pattern.

- Power-ON
- 2 **Automatic Color Change**
- 3 Power-OFF
- Speed +/- 10 Levels 4
- 5 Mode +/- 24 Mode
- 6 Dimmer 10 Levels
- 7 Color Selection 9 Colors
- Sound Sync Color Selection 3 Colors