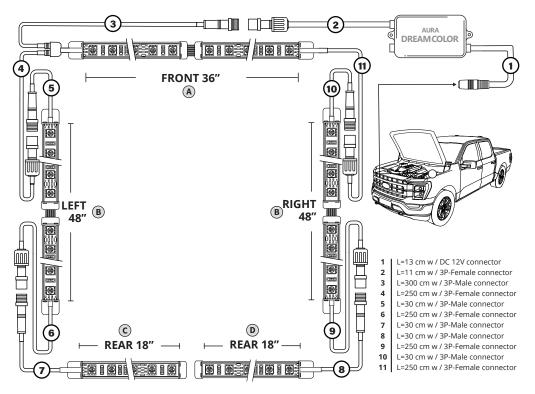

# AURA<sup>™</sup> GLOW DREAMCOLOR UNDERGLOW

#### INSTALLATION GUIDE

## **MAIN COMPONENTS**



OPT7

## INSTALLATION

**STEP 1** Inspect the kit has all the contents included and power the unit to test the lights function properly with the 12 volt adapter provided.



#### STEP 2

Decide where to locate the control box and ensure wiring has enough length for light bars to be installed in desired location.

IMPORTANT:

Avoid installation areas of the engine bay + heated surfaces.

As shown below, connect all the LED bars to the control box.



OPT7







#### HOW TO CONNECT POWER HARNESS TO YOUR VEHICLE

- Connect the Red wire (+) of power harness to the vehicle battery's positive terminal.
- Connect the Black wire (-) of power harness to the vehicle battery's negative terminal or an unpainted area on your vehicle's frame.



Please ensure that the LED bars or strips/control box/wiring all are mounted in areas where will not exceed  $85^{\circ}$ C or  $185^{\circ}$ F.





# 

#### STEP 3

Secure Control box in desired location with Velcro or zipties.

#### STEP 4

Secure the light bars using the zip ties to tie all the wiring away from the moving components.



#### STEP 5

Using the included 21Key E-Z Remote, select your desired color or pattern.

- 1 | Power-ON
- 2 Automatic Color Change
- 3 Power-OFF
- 4 Speed +/- 10 evel