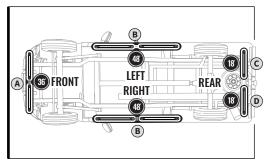

#### STEP 2

Decide where to locate the control box and ensure wiring has enough length for light bars to be installed in desired location.

IMPORTANT:

Avoid installation areas of the engine bay + heated surfaces.