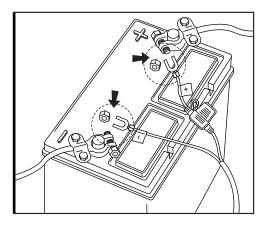

#### HOW TO CONNECT POWER HARNESS TO YOUR VEHICLE

- Connect the Red wire (+) of power harness to the vehicle battery's positive terminal.
- Connect the Black wire (-) of power harness to the vehicle battery's negative terminal or an unpainted area on your vehicle's frame.

Please ensure that the LED bars or strips/control box/wiring all are mounted in areas where will not exceed  $85^{\circ}$ C or  $185^{\circ}$ F.