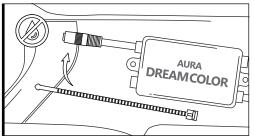

#### STEP 2

Decide where to locate the control box and ensure wiring has enough length for light bars to be installed in desired location.

IMPORTANT:

Avoid installation areas of the engine bay + heated surfaces.

#### STEP 3

Secure Control box in desired location with Velcro or zipties.