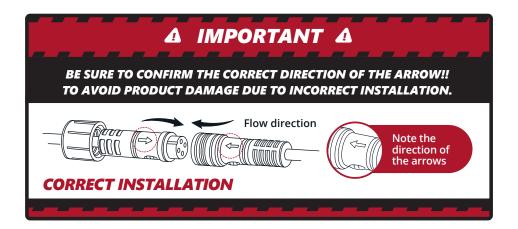

# AURA<sup>™</sup> GLOW DREAMCOLOR UNDERGLOW

#### INSTALLATION GUIDE

## **MAIN COMPONENTS**



OPT7

## INSTALLATION

**STEP 1** Inspect the kit has all the contents included and power the unit to test the lights function properly with the 12 volt adapter provided.



#### STEP 2

Decide where to locate the control box and ensure wiring has enough length for light bars to be installed in desired location.

IMPORTANT:

Avoid installation areas of the engine bay + heated surfaces.

As shown below, connect all the LED bars to the control box.



OPT7







#### HOW TO CONNECT POWER HARNESS TO YOUR VEHICLE

- Connect the Red wire (+) of power harness to the vehicle battery's positive terminal.
- Connect the Black wire (-) of power harness to the vehicle battery's negative terminal or an unpainted area on your vehicle's frame.



Please ensure that the LED bars or strips/control box/wiring all are mounted in areas where will not exceed  $85^{\circ}$ C or  $185^{\circ}$ F.





# 

#### STEP 3

Secure Control box in desired location with Velcro or zipties.

#### STEP 4

Secure the light bars using the zip ties to tie all the wiring away from the moving components.



#### STEP 5

Using the included 21Key E-Z Remote, select your desired color or pattern.

- 1 | Power-ON
- 2 Automatic Color Change
- 3 Power-OFF
- 4 Speed +/- 10 evels
- 5 Mode