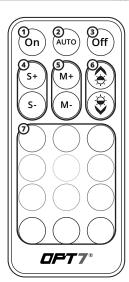

#### STEP 5

Using the included 21Key E-Z Remote, select your desired color or pattern.

- 1 | Power-ON
- 2 Automatic Color Change
- 3 Power-OFF
- 4 Speed +/- 10 evels
- 5 Mode +/- 24 Mode
- 6 Dimmer 10 Levels
- 7 Color Selection 12 Colors

NOTE: When you use this product, keep it within 10m/33ft as much as possible.