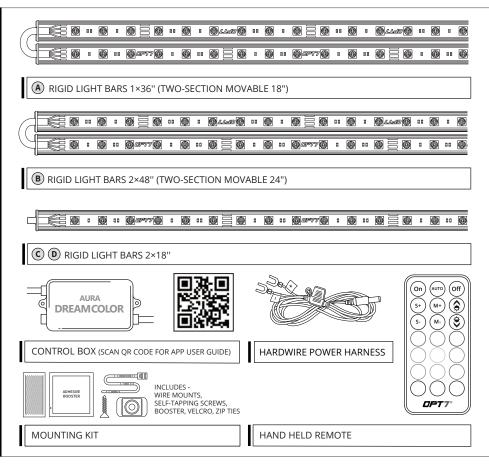

# AURA<sup>™</sup> GLOW DREAMCOLOR UNDERGLOW

#### INSTALLATION GUIDE

## **MAIN COMPONENTS**



OPT7

## INSTALLATION

**STEP 1** Inspect the kit has all the contents included and power the unit to test the lights function properly with the 12 volt adapter provided.



#### STEP 2

Decide where to locate the control box and ensure wiring has enough length for light bars to be installed in desired location.

IMPORTANT:

Avoid installation areas of the engine bay + heated surfaces.

As shown below, connect all the LED bars to the control box.



OPT7







#### HOW TO CONNECT POWER HARNESS TO YOUR VEHICLE

- Connect the Red wire (+) of power harness to the vehicle battery's positive terminal.
- Connect the Black wire (-) of power harness to the vehicle battery's negative terminal or an unpainted area on your vehicle's frame.



Please ensure that the LED bars or strips/control box/w