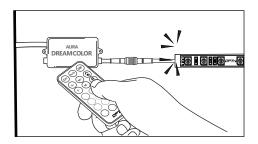

#### HOW TO PAIR THE REMOTE?

#### Pair the Device:

To pair the remote, reconnect the power, then aim the remote at the control box and hold the ON button until the LED strips flash white.