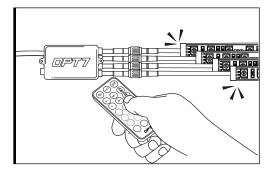

#### Pair the Device:

To pair the remote, reconnect the power, then aim the remote at the control box and hold the ON button until the LED strips flash white.

Download the free "OPT7 GLOW" App

- App iOS (12+) available on App Store
- Android (8+) available on Google Play