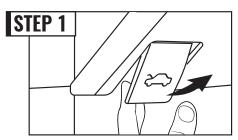

# AURA<sup>™</sup> PRO DRL HALO RGB DODGE CHALLENGER 08-23

**BLUETOOTH OPT7 GLOW APP & REMOTED CONTROLLED** 

Open the hood.

Wrap the LED strip into a circle shape and firmly press into place inside of the intake hole to secure.