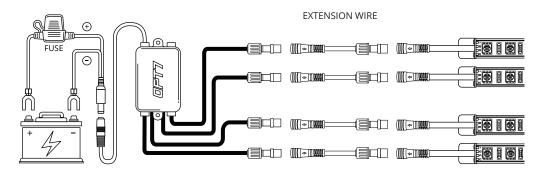

Connect the power wire harness to your vehicle battery.

As shown below, connect all the LED bars to the control box with the included extension cables.

0 27