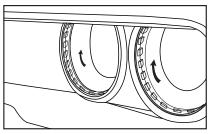

# AURA<sup>™</sup> PRO DRL HALO RGB DODGE CHALLENGER 08-23

**BLUETOOTH OPT7 GLOW APP & REMOTED CONTROLLED** 

Open the hood.

Wrap the LED strip into a circle shape and firmly press into place inside of the intake hole to secure.