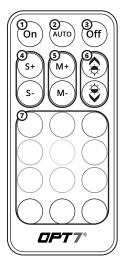

# STEP 6

Using the included 21Key E-Z Remote, select your desired color or pattern.

- 1 Power-ON
- 2 Automatic Color Change
- 3 Power-OFF
- 4 Speed +/- 10 evels
- 5 Mode +/- 24 Mode
- 6 Dimmer 10 Levels
- 7 Color Selection 12 Colors