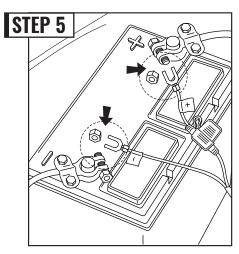

Connect the power wire harness to your vehicle battery.

As shown below, connect all the LED bars to the control box with the included extension cables.

0 27