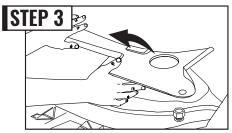

#### AND/OR

Attach the strip as pictured as an alternate method of install.

Remove the plastic covers on the right and left side of the engine bay.

Run the wires along the front brace and connect to the control box.