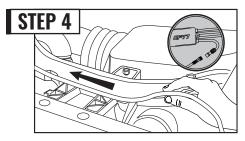

#### AND/OR

Attach the strip as pictured as an alternate method of install.

Remove the plastic covers on the right and left side of the engine bay.

Run the wires along the front brace and connect to the control box.