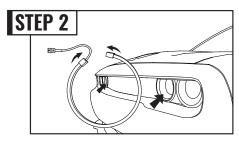

#### AND/OR

Attach the strip as pictured as an alternate method of install.

Remove the plastic covers on the right and left side of the engine bay.

Run the wires along the front brace and connect to the control box.

Connect the power wire harness to your vehicle battery.

As shown below, connect all the LED bars to the control box with the included extension cables.

0 27