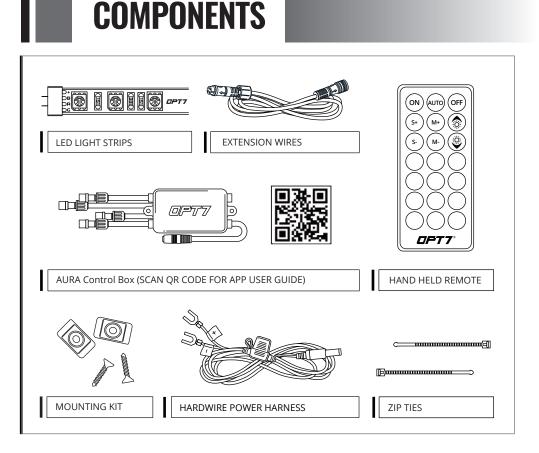

# AURA<sup>™</sup> PRO DRL HALO RGB DODGE CHALLENGER 08-23

**BLUETOOTH OPT7 GLOW APP & REMOTED CONTROLLED** 

Open the hood.

Wrap the LED strip into a circle shape and firmly press into place inside of the intake hole to secure.

#### AND/OR

Attach the strip as pictured as an alternate method of install.

Remove the plastic covers on the right and left side of the engine bay.

Run the wires along the front brace and connect to the control box.

Connect the power wire harness to your vehicle battery.

As shown below, connect all the LED bars to the control box with the included extension cables.

0 27

# STEP 6

Using the included 21Key E-Z Remote, select your desired color or pattern.

- 1 Power-ON
- 2 Automatic Color Change
- 3 Power-OFF
- 4 Speed +/- 10 evels
- 5 Mode +/- 24 Mode
- 6 Dimmer 10 Levels
- 7 Color Selection 12 Colors

NOTE: When you use this product, keep it within 10m/33ft as much as possible.

## **HOW TO PAIR THE REMOTE?**

#### Pair the Device:

To pair the remote, reconnect the power, then aim the remote at the control box and hold the ON button until the LED strips flash white.

Download the free "OPT7 GLOW" App

- App iOS (12+) available on App Store
- Android (8+) available on Google Play

## STEP 7

Download the OPT7 GLOW to have the best experience.

Please scan to see the OPT7 GLOW user guide. https://wintis.ladesk.com/362302-OPT7-AURA-Glow-Application-User-Guide

## DISCLAIMER

OPT7 Lighting is not liable for damages or personal injuries while installing this product. The Installation Guide is intended as assistance to reduce setup time. OPT7 Lighting assumes no responsibility for improper installation. If you are unfamiliar with your vehicle or inexperienced with aftermarket upgrades, please seek professional assistance.

OPT7 recommends installation for safety and guidance. Modified installations or installation recommendations not specified by OPT7 Lighting will void product warranty.