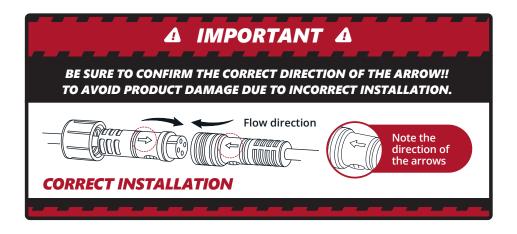

Connect the power wire harness to your vehicle battery.

As shown below, connect all the LED bars to the control box with the included extension cables.

0 27