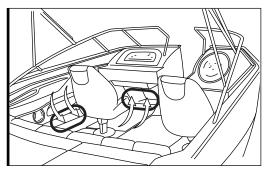

#### STEP 2

Secure Control box in desired location with Velcro or zip ties.

\* CONTROL BOX NOT WATERPROOF Ensure the control box is safely and securely hidden from exposing elements of moisture.