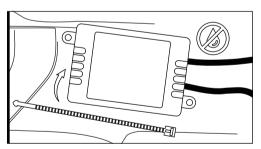

#### STEP 2

Secure Control box in desired location with Velcro or zip ties.

\* CONTROL BOX NOT WATERPROOF Ensure the control box is safely and securely hidden from exposing elements of moisture.