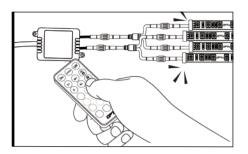

#### - STEP 1

Decide where to locate the control box and ensure wiring has enough length for light bars to be installed in desired location.

As shown below, connect all the LED bars to the control box with the included extension cables.

#### STEP 5

Connect the round connector from the light strips to the control box and ensure that each component is properly installed and tightened.