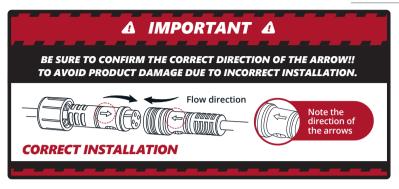

#### - STEP 1

Decide where to locate the control box and ensure wiring has enough length for light bars to be installed in desired location.

As shown below, connect all the LED bars to the control box with the included extension cables.