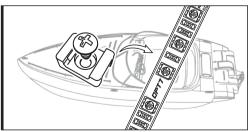

d extension cables.





#### HOW TO CONNECT POWER HARNESS TO YOUR VEHICLE

- Connect the Red wire (+) of power harness to the vehicle battery's positive terminal.
- Connect the Black wire (-) of power harness to the vehicle battery's negative terminal or an unpainted area on your vehicle's frame.



# **INSTALLATION**



1. Connecting to more than 10 AMP will override the kit and cause early failure, ensure it is 10 AMP or less!!



- 2 Please ensure that the LED bars or strips/control box/wiring all are mounted in areas where will not exceed 85°C or 185°F.
- Connect only to a 12V battery. Using other voltages may cause overload and serious safety risks.



\*Turning off the OPT7 GLOW completely helps avoid excessive battery consumption and extends the lifespan of the OPT7 light kits.





#### STEP 2

Secure Control box in desired location with Velcro or zip ties.

\* CONTROL BOX NOT WATERPROOF Ensure the control box is safely and securely hidden from exposing elements of moisture.

#### STEP 3

Mount brackets to secure the strip first.





### STEP 4

Secure the light strips using the zip ties to tie all the wiring away from the moving components.

#### STEP 5

Connect the round connector from the light strips to the control box and ensure that each component is properly installed and tightened.



### **STEP 6**

Using the included 21Key E-Z Remote, select your desired color or pattern.

- 1 | Power-ON
- 2 Automatic Color Change
- 3 Power-OFF
- 4 Speed +/- 10 Levels
- 5 Mode +/- 24 Mode
- 6 Dimmer 10 Levels
- 7 Color Selection 9 Colors
- 8 Sound Sync Color Selection 3