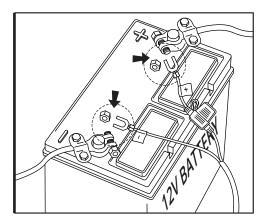

#### HOW TO CONNECT POWER HARNESS TO YOUR VEHICLE

- Connect the Red wire (+) of power harness to the vehicle battery's positive terminal.
- Connect the Black wire (-) of power harness to the vehicle battery's negative terminal or an unpainted area on your vehicle's frame.