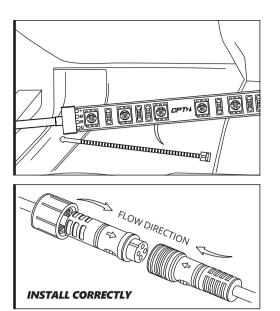

### STEP 4

Secure the light strips using the zip ties to tie all the wiring away from the moving components.

#### STEP 5

Connect the round connector from the light strips to the control box and ensure that each component is properly installed and tightened.