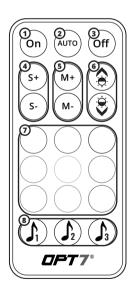

### **STEP 6**

Using the included 21Key E-Z Remote, select your desired color or pattern.

- 1 | Power-ON
- 2 Automatic Color Change
- 3 Power-OFF
- 4 Speed +/- 10 Levels
- 5 Mode +/- 24 Mode
- 6 Dimmer 10 Levels
- 7 Color Selection 9 Colors
- 8 Sound Sync Color Selection 3 Colors

NOTE: When you use this product, keep it within 10m/33ft as much as possible.