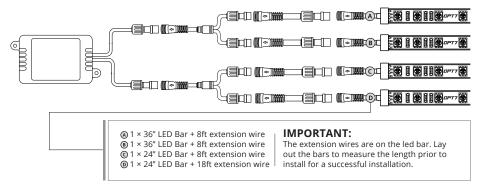

#### - STEP 1

Decide where to locate the control box and ensure wiring has enough length for light bars to be installed in desired location.

As shown below, connect all the LED bars to the control box with the included extension cables.