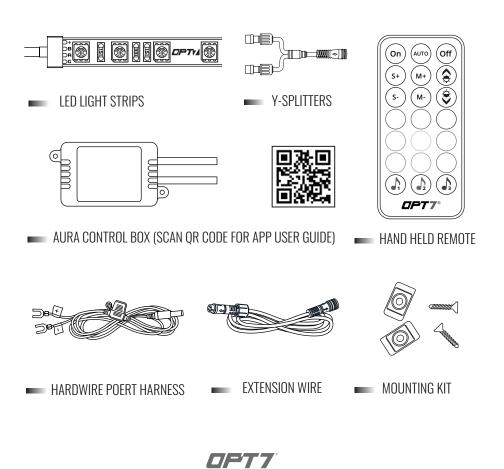

# DREAMCOLOR BOAT

#### **BLUETOOTH OPT7 GLOW APP & REMOTED CONTROLLED**

## INSTALLATION GUIDE

## **COMPONENTS**







#### - STEP 1

Decide where to locate the control box and ensure wiring has enough length for light bars to be installed in desired location.

As shown below, connect all the LED bars to the control box with the included extension cables.





#### HOW TO CONNECT POWER HARNESS TO YOUR VEHICLE

- Connect the Red wire (+) of power harness to the vehicle battery's positive terminal.
- Connect the Black wire (-) of power harness to the vehicle battery's negative terminal or an unpainted area on your vehicle's frame.



# **INSTALLATION**



1. Connecting to more than 10 AMP will override the kit and cause early failure, ensure it is 10 AMP or less!!



- 2 Please ensure that the LED bars or strips/control box/wiring all are mounted in areas where will not exceed 85°C or 185°F.
- Connect