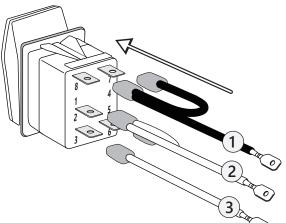

#### **STEP 3**

- 1. Connect the black jumper wire to the port 7 and 8.
- 2. Connect the red jumper wire to the port 2 and port 6 .
- 3. Connect the red jumper wire to the port 3.

#### **STEP 4**

Confirm all the ports are connected and then connect the ports to the wires.