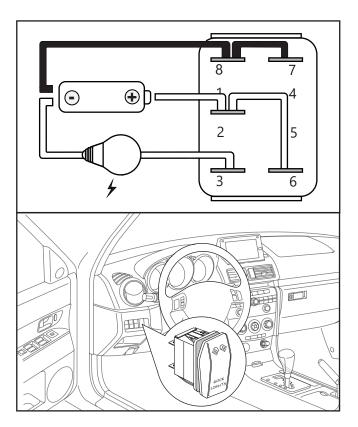

### STEP 1

Follow the wiring methood : When the lower LED is on when Power on When the upper LED is on when Swith on.

#### STEP 2

Find an appropritate place to install.

#### **STEP 3**

- 1. Connect the black jumper wire to the port 7 and 8.
- 2. Connect the red jumper wire to the port 2 and port 6 .
- 3. Connect the red jumper wire to the port 3.

#### **STEP 4**

Confirm all the ports are connected and then connect the ports to the wires.