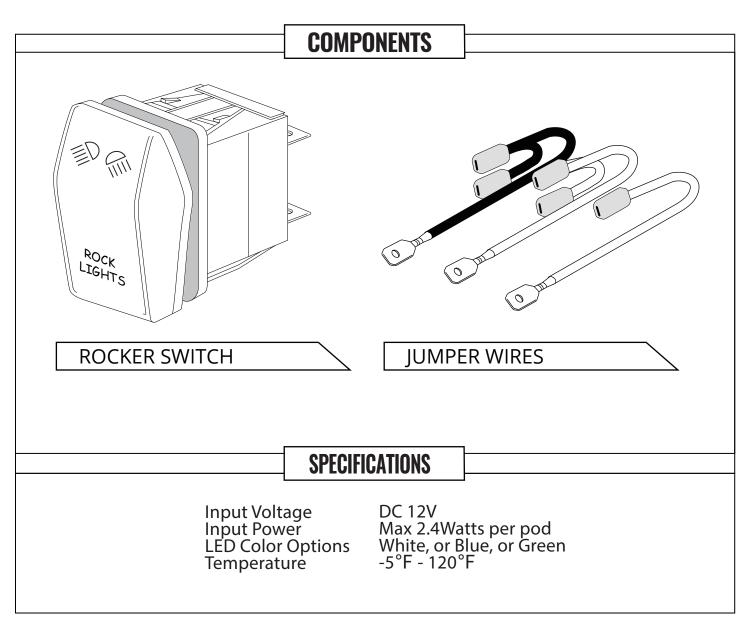

**INSTALL GUIDE** 



# INSTALLATION



### STEP 1

Follow the wiring methood : When the lower LED is on when Power on When the upper LED is on when Swith on.

#### STEP 2

Find an appropritate place to install.



#### **STEP 3**

- 1. Connect the black jumper wire to the port 7 and 8.
- 2. Connect the red jumper wire to the port 2 and port 6 .
- 3. Connect the red jumper wire to the port 3.

#### **STEP 4**

Confirm all the ports are connected and then connect the ports to the wires.



## DISCLAIMER

### 

If you are uncomfortable performing work of this nature yourself, then do not hesitate to consult a professional for help. Working with a vechicle's electrical system can be hazardous to an unqualified individual. OPT7 is not liable for damages or personal injuries while installing this product. The inst