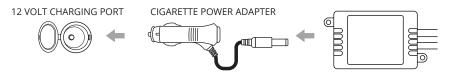

Once connected, plug the control box Cigarette Power Adapter into an available 12 volt charging port.

Please ensure that the LED bars or strips/control box/wiring all are mounted in areas where will not exceed 85°C or 185°F.