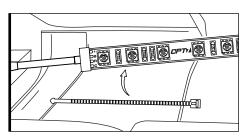

EXTENSION WIRE CONNECT LOCATION

BE SURE TO CONFIRM THE CORRECT DIRECTION OF THE ARROW!!
TO AVOID PRODUCT DAMAGE DUE TO INCORRECT INSTALLATION.

Flow direction
Note the direction of the arrows

CORRECT INSTALLATION