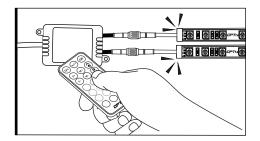

### **HOW TO PAIR THE REMOTE?**

### Pair the Device:

To pair the remote, reconnect the power, then aim the remote at the control box and hold the ON button until the LED strips flash white.

STEP 6

Download the OPT7 GLOW to have the best experience.