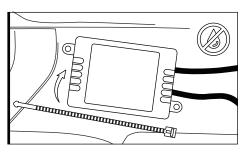

### STEP 1

Decide where to locate the light strips and ensure wiring has enough length for control box to be installed in desired location.

\*As shown below, connect all light strips to the control box with the included extension cables.

EXTENSION WIRE CONNECT LOCATION

BE SURE TO CONFIRM THE CORRECT DIRECTION OF THE ARROW!!
TO AVOID PRODUCT DAMAGE DUE TO INCORRECT INSTALLATION.

Flow direction
Note the direction of the arrows

CORRECT INSTALLATION

Once connected, plug the control box Cigarette Power Adapter into an available 12 volt charging port.

Please ensure that the LED bars or strips/control box/wiring all are mounted in areas where will not exceed 85°C or 185°F.

### STEP 2

Secure Control box in desired location with Velcro or zip ties.

\* CONTROL BOX NOT WATERPROOF Ensure the control box is safely and securely hidden from exposing elements of moisture.