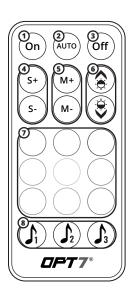

## STEP 4

Using the included 21Key E-Z Remote, select your desired color or pattern.

- 1 | Power-ON
- 2 Automatic Color Change
- 3 Power-OFF
- 4 Speed +/- 10 Levels
- 5 Mode +/- 24 Mode
- 6 Dimmer 10 Levels
- 7 Color Selection 9 Colors
- 8 | Sound Sync Color Selection 3 Colors