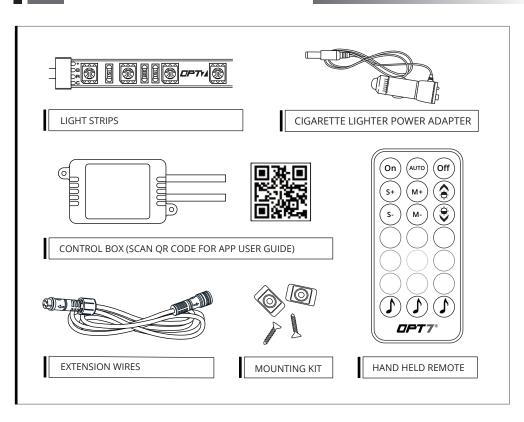

# AURA™ GLOW DREAMCOLOR INTERIOR

INSTALLATION GUIDE

# **MAIN COMPONENTS**





# **INSTALLATION**



### STEP 1

Decide where to locate the light strips and ensure wiring has enough length for control box to be installed in desired location.

\*As shown below, connect all light strips to the control box with the included extension cables.



EXTENSION WIRE CONNECT LOCATION

BE SURE TO CONFIRM THE CORRECT DIRECTION OF THE ARROW!!
TO AVOID PRODUCT DAMAGE DUE TO INCORRECT INSTALLATION.

Flow direction
Note the direction of the arrows

CORRECT INSTALLATION

Once connected, plug the control box Cigarette Power Adapter into an available 12 volt charging port.







Please ensure that the LED bars or strips/control box/wiring all are mounted in areas where will not exceed 85°C or 185°F.



### STEP 2

Secure Control box in desired location with Velcro or zip ties.

\*