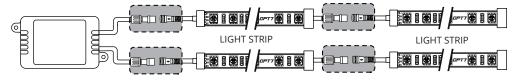

### STEP 1

Decide where to locate the light strips and ensure wiring has enough length for control box to be installed in desired location.

\*As shown below, connect all light strips to the control box with the included extension cables.

EXTENSION WIRE CONNECT LOCATION

BE SURE TO CONFIRM THE CORRECT DIRECTION OF THE ARROW!!
TO AVOID PRODUCT DAMAGE DUE TO INCORRECT INSTALLATION.

Flow direction
Note the direction of the arrows

CORRECT INSTALLATION