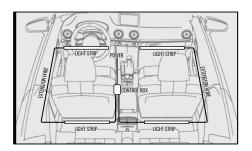

### STEP 1

Decide where to locate the light strips and ensure wiring has enough length for control box to be installed in desired location.

\*As shown below, connect all light strips to the control box with the included extension cables.