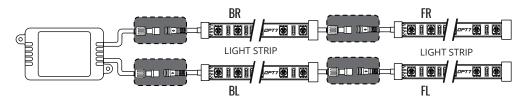

#### STEP 1

Decide where to locate the light strips and ensure wiring has enough length for control box to be installed in desired location.

EXTENSION WIRE CONNECT LOCATION

Once connected, plug the control box Cigarette Power Adapter into an available 12 volt charging port.