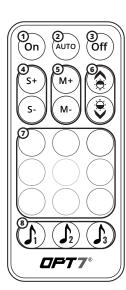

#### STEP 4

Using the included 21Key E-Z Remote, select your desired color or pattern.

- Power-ON
- 2 **Automatic Color Change**
- 3 Power-OFF
- Speed +/- 10 Levels 4
- 5 Mode +/- 24 Mode
- 6 Dimmer 10 Levels
- 7 Color Selection 9 Colors
- Sound Sync Color Selection 3 Colors