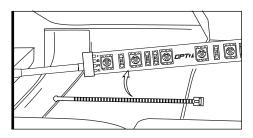

#### STEP 3

Thoroughly clean the surface where you plan on mounting the LED strip with rubbing / isopropyl alcohol. Tear o the 3M Double-sided tape and rmly press the LED strip to the mounting area and hold for 3 seconds. Then use the ZIp-Ties to tie all wiring away from all moving components.