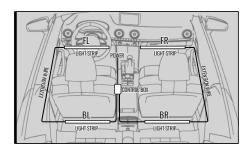

#### STEP 1

Decide where to locate the light strips and ensure wiring has enough length for control box to be installed in desired location.

EXTENSION WIRE CONNECT LOCATION

Once connected, plug the control box Cigarette Power Adapter into an available 12 volt charging port.