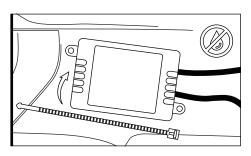

#### STEP 2

Secure Control box in desired location with Velcro or zip ties.

\* CONTROL BOX NOT WATERPROOF Ensure the control box is safely and securely hidden from exposing elements of moisture.