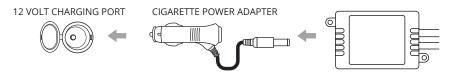

### **MAIN COMPONENTS**

#### STEP 1

Decide where to locate the light strips and ensure wiring has enough length for control box to be installed in desired location.

EXTENSION WIRE CONNECT LOCATION

Once connected, plug the control box Cigarette Power Adapter into an available 12 volt charging port.