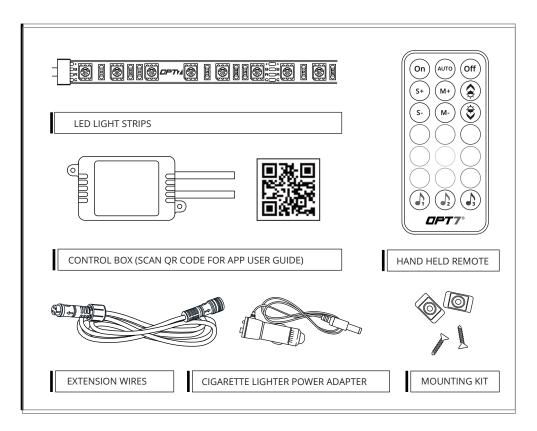

# AURA" PRO

## **SINGLE ROW INTERIOR**

**BLUETOOTH OPT7 GLOW APP & REMOTED CONTROLLED** 

**4PC INSTALLATION GUIDE** 

### **MAIN COMPONENTS**





## **INSTALLATION**



#### STEP 1

Decide where to locate the light strips and ensure wiring has enough length for control box to be installed in desired location.



EXTENSION WIRE CONNECT LOCATION



Once connected, plug the control box Cigarette Power Adapter into an available 12 volt charging port.





Please ensure that the LED bars or strips/control box/wiring all are mounted in areas where will not exceed 85°C or 185°F.



\*Turning off the OPT7 GLOW completely helps avoid excessive battery consumption and extends the lifespan of the OPT7 light kits.



#### STEP 2

Secure Control box in desired location with Velcro or zip ties.

\* CONTROL BOX NOT WATERPROOF Ensure the control box is safely and securely hidden from exposing elements of moisture.



#### STEP 3

Thoroughly cle