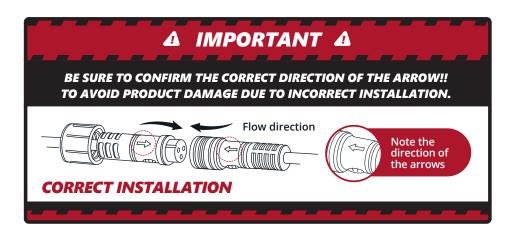

#### STEP 3

Thoroughly clean the surface where you plan on mounting the LED strip with rubbing / isopropyl alcohol. Tear o the 3M Double-sided tape and rmly press the LED strip to the mounting area and hold for 3 seconds. Then use the ZIp-Ties to tie all wiring away from all moving components.