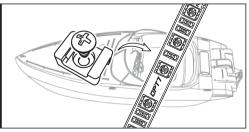

rol box with the included extension cables.





# HOW TO CONNECT POWER HARNESS TO YOUR VEHICLE

- Connect the Red wire (+) of power harness to the vehicle battery's positive terminal.
- Connect the Black wire (-) of power harness to the vehicle battery's negative terminal or an unpainted area on your vehicle's frame.



## INSTALLATION





- Please ensure that the LED bars or strips/control box/wiring all are mounted in areas where will not exceed 85°C or 185°F.
- Connect only to a 12V battery. Using other voltages may cause overload and serious safety risks.

#### **IMPORTANT**

\*Turning off the OPT7 GLOW completely helps avoid excessive battery consumption and extends the lifespan of the OPT7 light kits.



#### STEP 2

Secure Control box in desired location with Velcro or zip ties.



#### STFP 3

Mount brackets to secure the strip first.







#### STEP 4

Secure the light strips using the zip ties to tie all the wiring away from the moving components.

#### STEP 5

Connect the round connector from the light strips to the control box and ensure that each component is properly installed and tightened.



#### — STEP 6

Using the included 21Key E-Z Remote, select your desired color or pattern.

- 1 | Power-ON
- 2 Automatic Color Change
- 3 Power-OFF
- 4 | Speed +/- 10 Levels
- 5 | Mode +/- 24 Mode
- 6 Dimmer 10 Levels
- 7 Color Selection 12 Colors

NOTE: When you use this product, keep it within 10m/33ft as much as possible.



#### **HOW TO PAIR THE REMOTE?**

#### Pair the Device:

To pair the remote, reconnect the power, then aim the remote at the control box and h