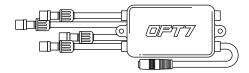

## COMPONENTS

LED LIGHT STRIPS

AURA CONTROL BOX (SCAN QR CODE FOR APP USER GUIDE)

HAND HELD REMOTE

HARDWIRE POWER HARNESS

EXTENSION WIRE

MOUNTING KIT

#### — STEP 1

Decide where to locate the control box and ensure wiring has enough length for light bars to be installed in desired location.

As shown below, connect all the LED bars to the control box with the included extension cables.