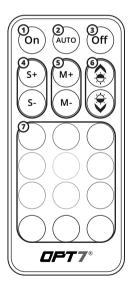

#### — STEP 6

Using the included 21Key E-Z Remote, select your desired color or pattern.

- 1 | Power-ON
- 2 Automatic Color Change
- 3 Power-OFF
- 4 | Speed +/- 10 Levels
- 5 | Mode +/- 24 Mode
- 6 Dimmer 10 Levels
- 7 Color Selection 12 Colors

NOTE: When you use this product, keep it within 10m/33ft as much as possible.