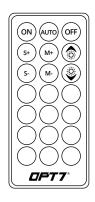

## COMPONENTS

LED LIGHT STRIPS

AURA CONTROL BOX (SCAN QR CODE FOR APP USER GUIDE)

HAND HELD REMOTE

HARDWIRE POWER HARNESS

EXTENSION WIRE

MOUNTING KIT

#### — STEP 6

Using the included 21Key E-Z Remote, select your desired color or pattern.

- 1 | Power-ON
- 2 Automatic Color Change
- 3 Power-OFF
- 4 | Speed +/- 10 Levels
- 5 | Mode +/- 24 Mode
- 6 Dimmer 10 Levels
- 7 Color Selection 12 Colors

NOTE: When you use this product, keep it within 10m/33ft as much as possible.