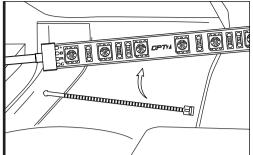

#### STEP 4

Secure the light strips using the zip ties to tie all the wiring away from the moving components.

#### STEP 5

Connect the round connector from the light strips to the control box and ensure that each component is properly installed and tightened.