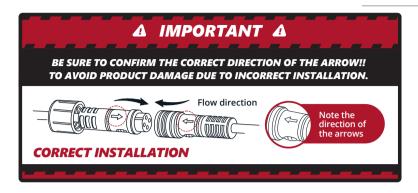

OTH OPT7 GLOW APP & REMOTED CONTROLLED** 

#### **INSTALLATION GUIDE**

## COMPONENTS



LED LIGHT STRIPS







AURA CONTROL BOX (SCAN QR CODE FOR APP USER GUIDE)

HAND HELD REMOTE







HARDWIRE POWER HARNESS

EXTENSION WIRE

MOUNTING KIT



### INSTALLATION



#### — STEP 1

Decide where to locate the control box and ensure wiring has enough length for light bars to be installed in desired location.

As shown below, connect all the LED bars to the control box with the included extension cables.





# HOW TO CONNECT POWER HARNESS TO YOUR VEHICLE

- Connect the Red wire (+) of power harness to the vehicle battery's positive terminal.
- Connect the Black wire (-) of power harness to the vehicle battery's negative terminal or an unpainted area on your vehicle's frame.



## INSTALLATION





- Please ensure that the LED bars or strips/control box/wiring all are mounted in areas where will not exceed 85°C or 185°F.
- Connect only to a 12V battery. Using other voltages may cause overload and serious safety risks.

#### **IMPORTANT**

\*Turning off the OPT7 GLOW completely helps avoid excessive battery consumption and extends the lifespan of the OPT7 light kits.



#### STEP 2

Secure Control box in desired location with Velcro or zip ties.



#### STFP 3

Mount brackets to secure the strip first.







#### STEP 4

Secure the light strips using the zip ties to tie all the wiring away from the moving components.

#### STEP 5

Connect the round connector from the light strips to the control box and ensure that each component is properly installed and tightened.



#### — STEP