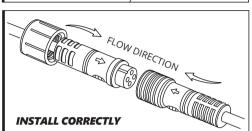

#### STEP 5

Connect the round connector from the light strips to the control box and ensure that each component is properly installed and tightened.