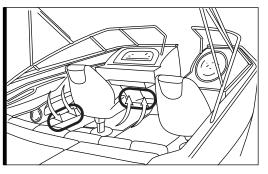

#### — STEP 1

Decide where to locate the control box and ensure wiring has enough length for light bars to be installed in desired location.

As shown below, connect all the LED bars to the control box with the included extension cables.

#### STEP 5

Connect the round connector from the light strips to the control box and ensure that each component is properly installed and tightened.