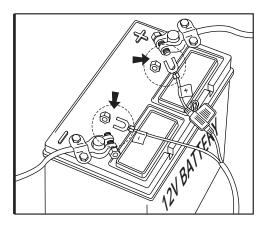

# HOW TO CONNECT POWER HARNESS TO YOUR VEHICLE

- Connect the Red wire (+) of power harness to the vehicle battery's positive terminal.
- Connect the Black wire (-) of power harness to the vehicle battery's negative terminal or an unpainted area on your vehicle's frame.

## INSTALLATION

- Please ensure that the LED bars or strips/control box/wiring all are mounted in areas where will not exceed 85°C or 185°F.
- Connect only to a 12V battery. Using other voltages may cause overload and serious safety risks.