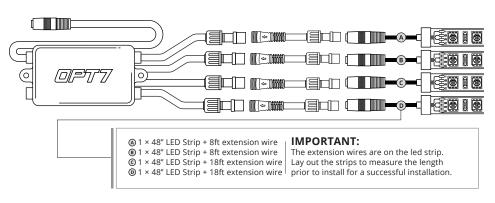

## COMPONENTS

LED LIGHT STRIPS

AURA CONTROL BOX (SCAN QR CODE FOR APP USER GUIDE)

HAND HELD REMOTE

HARDWIRE POWER HARNESS

EXTENSION WIRE

MOUNTING KIT

#### — STEP 1

Decide where to locate the control box and ensure wiring has enough length for light bars to be installed in desired location.

As shown below, connect all the LED bars to the control box with the included extension cables.