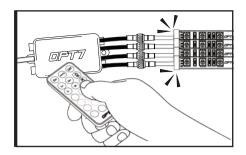

#### — STEP 1

Decide where to locate the control box and ensure wiring has enough length for light bars to be installed in desired location.

As shown below, connect all the LED bars to the control box with the included extension cables.

#### Pair the Device:

To pair the remote, reconnect the power, then aim the remote at the control box and hold the ON button until the LED strips flash white.

Download the free "OPT7 GLOW" App

- App iOS (12+) available on App Store
- Android (8+) available on Google Play