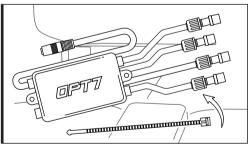

#### — STEP 1

Decide where to locate the control box and ensure wiring has enough length for light bars to be installed in desired location.

As shown below, connect all the LED bars to the control box with the included extension cables.

#### STEP 2

Secure Control box in desired location with Velcro or zip ties.