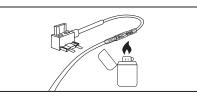

#### STEP3

Route the power harness wire to the engine's fuse box. Connect the fuse tap to the positive wire and secure it with heat-shrink tubing. Next, plug the fuse tap into an appropriate fuse slot, rated for 10A or 15A. Then, ground the negative wire by attaching it to a metal screw on the fuse box. Finally, ensure all wires are neatly secured with zip ties and kept away from heat sources or the engine bay for safety.

Connect the fuse tap to the postive wire then heat the heat-shrink tube.

Plug fuse tap into a suitable fuse slot (typically ACC). The negative to a metal screw.