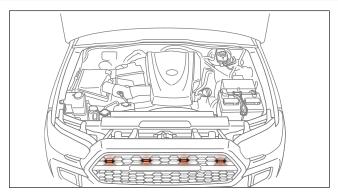

#### STEP1

Refer to the wiring diagram below. Insert the light pods through the front grille and connect them to the wiring harness. Then, route the harness to the fuse box in the engine.

## STEP2

Refer to the wiring diagram below. Insert the light pods through the front grille and connect them to the wiring harness. Then, route the harness through the engine bay firewall and into the cabin.