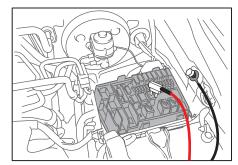

#### STEP3

Route the power harness wire to the engine's fuse box. Connect the fuse tap to the positive wire and secure it with heat-shrink tubing. Next, plug the fuse tap into an appropriate fuse slot, rated for 10A or 15A. Then, ground the negative wire by attaching it to a metal screw on the fuse box. Finally, ensure all wires are neatly secured with zip ties and kept away from heat sources or the engine bay for safety.

Connect the fuse tap to the postive wire then heat the heat-shrink tube.

Plug fuse tap into a suitable fuse slot (typically ACC). The negative to a metal screw.