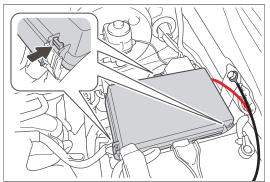

#### STEP3

Route the power harness wire to the engine's fuse box. Connect the fuse tap to the positive wire and secure it with heat-shrink tubing. Next, plug the fuse tap into an appropriate fuse slot, rated for 10A or 15A. Then, ground the negative wire by attaching it to a metal screw on the fuse box. Finally, ensure all wires are neatly secured with zip ties and kept away from heat sources or the engine bay for safety.

Connect the fuse tap to the postive wire then heat the heat-shrink tube.

Plug fuse tap into a suitable fuse slot (typically ACC). The negative to a metal screw.