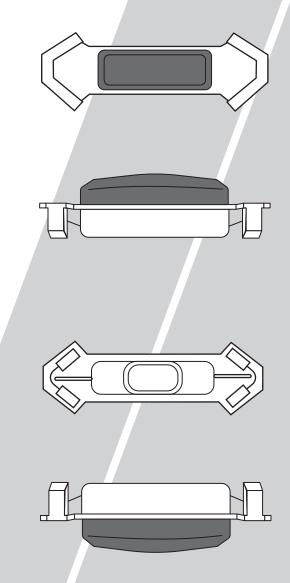

#### STEP1

Refer to the wiring diagram below. Insert the light pods through the front grille and connect them to the wiring harness. Then, route the harness to the fuse box in the engine.

## STEP2

Refer to the wiring diagram below. Insert the light pods through the front grille and connect them to the wiring harness. Then, route the harness through the engine bay firewall and into the cabin.