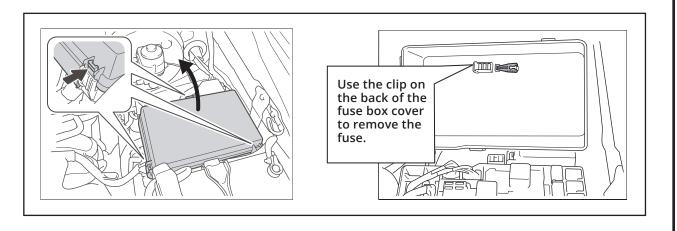

#### STEP3

Route the power harness wire to the engine's fuse box. Connect the fuse tap to the positive wire and secure it with heat-shrink tubing. Next, plug the fuse tap into an appropriate fuse slot, rated for 10A or 15A. Then, ground the negative wire by attaching it to a metal screw on the fuse box. Finally, ensure all wires are neatly secured with zip ties and kept away from heat sources or the engine bay for safety.

Connect the fuse tap to the postive wire then heat the heat-shrink tube.

Plug fuse tap into a suitable fuse slot (typically ACC). The negative to a metal screw.

## STEP4

Once the wiring is complete, start the vehicle and turn on the lights to verify proper function. If everything is working correctly, reinstall the engine's fuse box cover.