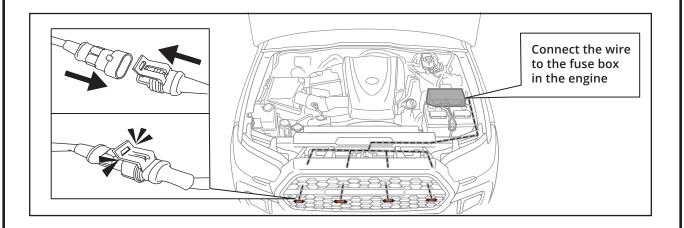

#### STEP1

Refer to the wiring diagram below. Insert the light pods through the front grille and connect them to the wiring harness. Then, route the harness to the fuse box in the engine.

## STEP2

Refer to the wiring diagram below. Insert the light pods through the front grille and connect them to the wiring harness. Then, route the harness through the engine bay firewall and into the cabin.