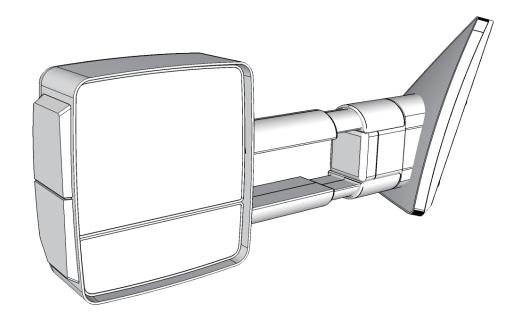

## TRUCK TOW MIRROR

TOYOTA TUNDRA

QUICK-INSTALL GUIDE

## STEP 2 INSTALL YOUR OPT7 MIRROR

Screw your new OPT7 mirror into place and reconnect the wiring plug. Test the turn signal light and heating functions using your vehicle's controls.\* Replace your door panel, and repeat the process for the mirror on the other side.