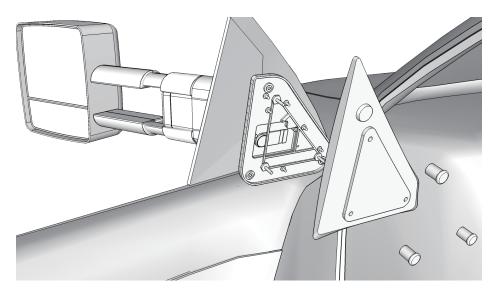

## STEP 1 REMOVE THE ORIGINAL MIRROR

First, remove the door panel. (If you do not know how to do this for your vehicle, there are various online tutorials that can help you.) Unplug the wired connector and unscrew the three nuts holding the mirror in place. Slide your original mirror out – if there is a retainer pin, you will need to push that inwards to wiggle your mirror out.

## STEP 2 INSTALL YOUR OPT7 MIRROR

Screw your new OPT7 mirror into place and reconnect the wiring plug. Test the turn signal light and heating functions using your vehicle's controls.\* Replace your door panel, and repeat the process for the mirror on the other side.