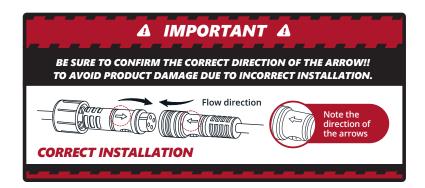

# **INSTALLATION**

As shown below, connect all light strips to the control box with the included extension cables.

### STEP 1

Decide where to locate the light strips and ensure wiring has enough length for control box to be installed in desired location.

Once connected, plug the control box Cigarette Power Adapter into an available 12 volt charging port.