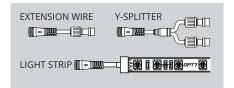

# **INSTALLATION**

As shown below, connect all light strips to the control box with the included extension cables.