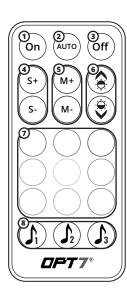

### STFP 4

Using the included 21Key E-Z Remote, select your desired color or pattern.

- Power-ON
- 2 **Automatic Color Change**
- 3 Power-OFF
- Speed +/- 10 Levels 4
- 5 Mode +/- 24 Mode
- 6 Dimmer 10 Levels
- 7 Color Selection 9 Colors
- Sound Sync Color Selection 3 Colors

NOTE: When you use this product, keep it within 10m/33ft as much as possible.