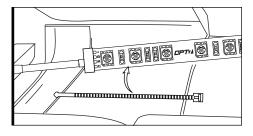

### STEP 3

Thoroughly clean the surface where you plan on mounting the LED strip with rubbing / isopropyl alcohol. Tear o the 3M Double-sided tape and rmly press the LED strip to the mounting area and hold for 3 seconds. Then use the ZIp-Ties to tie all wiring away from all moving components.