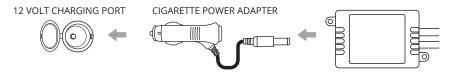

### STEP 1

Decide where to locate the light strips and ensure wiring has enough length for control box to be installed in desired location.

Once connected, plug the control box Cigarette Power Adapter into an available 12 volt charging port.