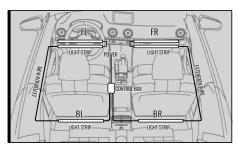

# **INSTALLATION**

As shown below, connect all light strips to the control box with the included extension cables.

### STEP 1

Decide where to locate the light strips and ensure wiring has enough length for control box to be installed in desired location.

Once connected, plug the control box Cigarette Power Adapter into an available 12 volt charging port.