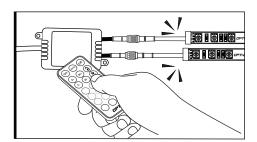

# **INSTALLATION**

As shown below, connect all light strips to the control box with the included extension cables.