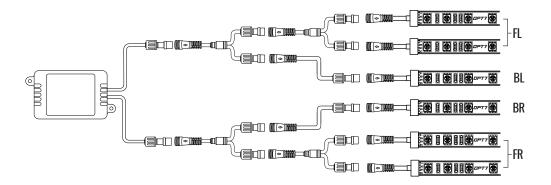

# **INSTALLATION**

As shown below, connect all light strips to the control box with the included extension cables.

### STEP 1

Decide where to locate the light strips and ensure wiring has enough length for control box to be installed in desired location.

Once connected, plug the control box Cigarette Power Adapter into an available 12 volt charging port.