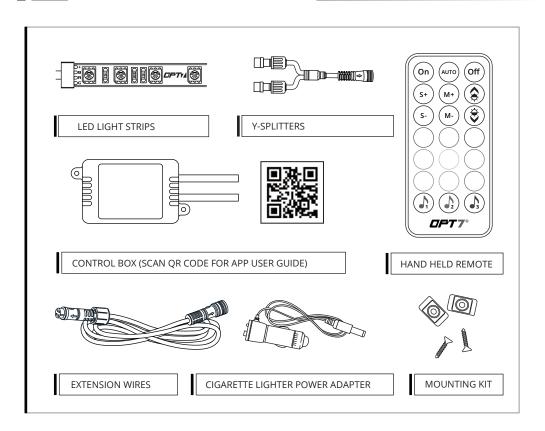

# AURA™ GLOW DREAMCOLOR INTERIOR

**6PC INSTALLATION GUIDE** 

## **MAIN COMPONENTS**



# **INSTALLATION**



As shown below, connect all light strips to the control box with the included extension cables.

### STEP 1

Decide where to locate the light strips and ensure wiring has enough length for control box to be installed in desired location.









Once connected, plug the control box Cigarette Power Adapter into an available 12 volt charging port.





- Connecting to more than 10 AMP will override the kit and cause early failure, ensure it is 10 AMP or less!!
- Please ensure that the LED bars or strips/control box/wiring all are mounted in areas where will not exceed 85°C or 185°F.



\*Turning off the OPT7 GLOW completely helps avoid excessive battery consumption and extends the lifespan of the OPT7 light kits.



### STEP 2

Secure Control box in desired location