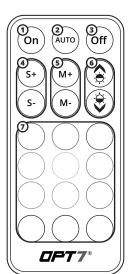

#### STEP 5

Using the included 21Key E-Z Remote, select your desired color or pattern.

Power-ON

2 Automatic Color Change

3 Power-OFF

4 Speed +/- 10 evels

5 | Mode +/- 24 Mode

6 Dimmer 10 Levels

7 | Color Selection 12 Colors

NOTE: When you use this product, keep it within 10m/33ft as much as possible.