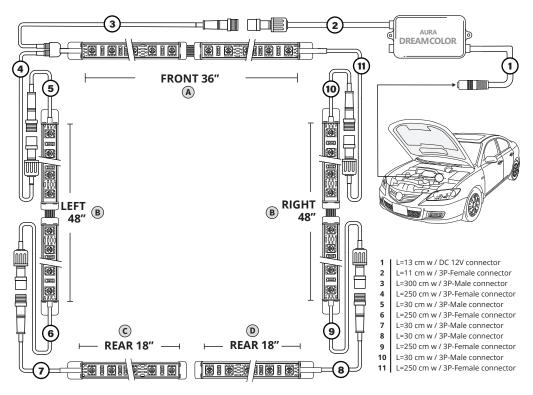

#### **IMPORTANT:**

Avoid installation areas of the engine bay + heated surfaces.

As shown below, connect all the LED bars to the control box.