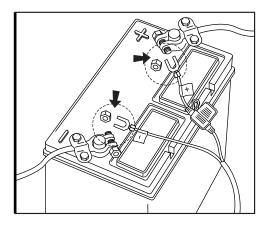

# HOW TO CONNECT POWER HARNESS TO YOUR VEHICLE

- Connect the Red wire (+) of power harness to the vehicle battery's positive terminal.
- Connect the Black wire (-) of power harness to the vehicle battery's negative terminal or an unpainted area on your vehicle's frame.

- Connecting to more than 10 AMP will override the kit and cause early failure, ensure it is 10 AMP or less!!
- Please ensure that the LED bars or strips/control box/wiring all are mounted in areas where will not exceed 85°C or 185°F.