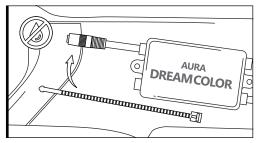

#### STEP 2

Decide where to locate the control box and ensure wiring has enough length for light bars to be installed in desired location.

#### STEP 3

Secure Control box in desired location with Velcro or zipties.