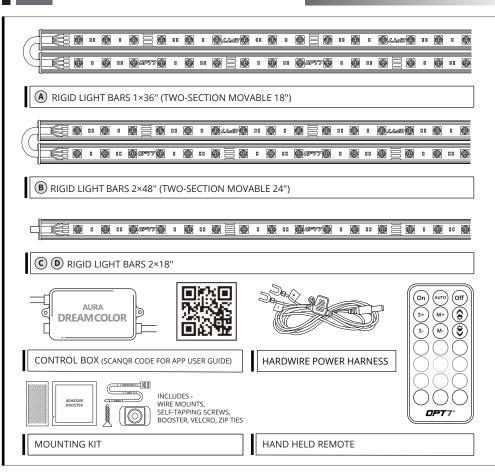

# AURA™ GLOW DREAMCOLOR UNDERGLOW

**INSTALLATION GUIDE** 

## **MAIN COMPONENTS**





### INSTALLATION

# **STEP 1** Inspect the kit has all the contents included and power the unit to test the lights function properly with the 12 volt adapter provided.



#### STEP 2

Decide where to locate the control box and ensure wiring has enough length for light bars to be installed in desired location.

#### **IMPORTANT:**

Avoid installation areas of the engine bay + heated surfaces.

As shown below, connect all the LED bars to the control box.









# HOW TO CONNECT POWER HARNESS TO YOUR VEHICLE

- Connect the Red wire (+) of power harness to the vehicle battery's positive terminal.
- Connect the Black wire (-) of power harness to the vehicle battery's negative terminal or an unpainted area on your vehicle's frame.



- Connecting to more than 10 AMP will override the kit a