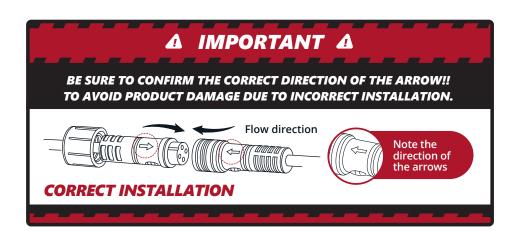

#### **IMPORTANT:**

Avoid installation areas of the engine bay + heated surfaces.

As shown below, connect all the LED bars to the control box.