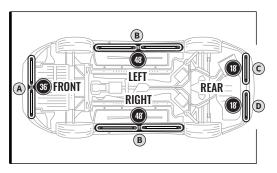

### INSTALLATION

#### STEP 2

Decide where to locate the control box and ensure wiring has enough length for light bars to be installed in desired location.