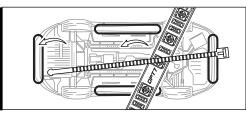

#### STEP 4

Secure the light bars using the zip ties to tie all the wiring away from the moving components.