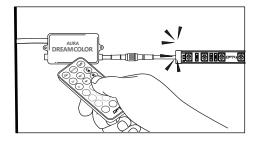

#### **IMPORTANT:**

Avoid installation areas of the engine bay + heated surfaces.

As shown below, connect all the LED bars to the control box.

# HOW TO CONNECT POWER HARNESS TO YOUR VEHICLE

- Connect the Red wire (+) of power harness to the vehicle battery's positive terminal.
- Connect the Black wire (-) of power harness to the vehicle battery's negative terminal or an unpainted area on your vehicle's frame.