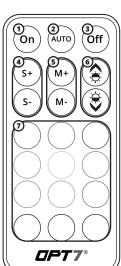

#### STEP 5

1

Using the included 21Key E-Z Remote, select your desired color or pattern.

Power-ON

2 Automatic Color Change

3 Power-OFF

4 | Speed +/- 10 evels

5 | Mode +/- 24 Mode

6 Dimmer 10 Levels

7 Color Selection 12 Colors

NOTE: When you use this product, keep it within 10m/33ft as much as possible.