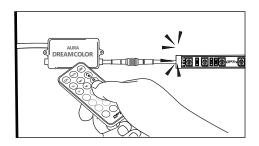

#### STEP 5

1

Using the included 21Key E-Z Remote, select your desired color or pattern.

Power-ON

2 Automatic Color Change

3 Power-OFF

4 | Speed +/- 10 evels

5 | Mode +/- 24 Mode

6 Dimmer 10 Levels

7 Color Selection 12 Colors

NOTE: When you use this product, keep it within 10m/33ft as much as possible.

#### **HOW TO PAIR THE REMOTE?**

#### Pair the Device:

To pair the remote, reconnect the power, then aim the remote at the control box and hold the ON button until the LED strips flash white.

#### Unpair the Device:

To unpair the remote, reconnect the power, then aim the remote at the control box and hold the OFF button until the LED strips flash white.