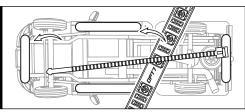

#### STEP 2

Decide where to locate the control box and ensure wiring has enough length for light bars to be installed in desired location.

#### STEP 4

Secure the light bars using the zip ties to tie all the wiring away from the moving components.