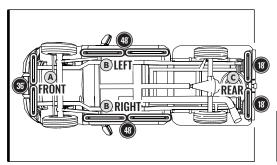

#### STEP 2

Decide where to locate the control box and ensure wiring has enough length for light bars to be installed in desired location.

#### **IMPORTANT:**

Avoid installation areas of the engine bay + heated surfaces.

As shown below, connect all the LED bars to the control box.