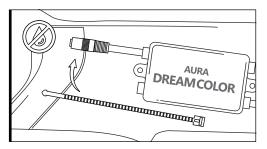

#### STEP 3

Secure Control box in desired location with Velcro or zipties.

#### STEP 4

Secure the light bars using the zip ties to tie all the wiring away from the moving components.