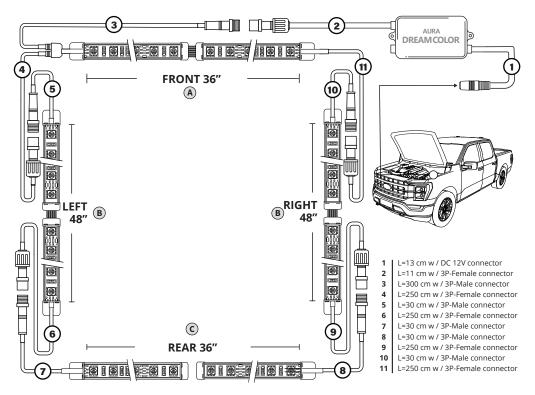

#### **IMPORTANT:**

Avoid installation areas of the engine bay + heated surfaces.

As shown below, connect all the LED bars to the control box.

# HOW TO CONNECT POWER HARNESS TO YOUR VEHICLE

- Connect the Red wire (+) of power harness to the vehicle battery's positive terminal.
- Connect the Black wire (-) of power harness to the vehicle battery's negative terminal or an unpainted area on your vehicle's frame.