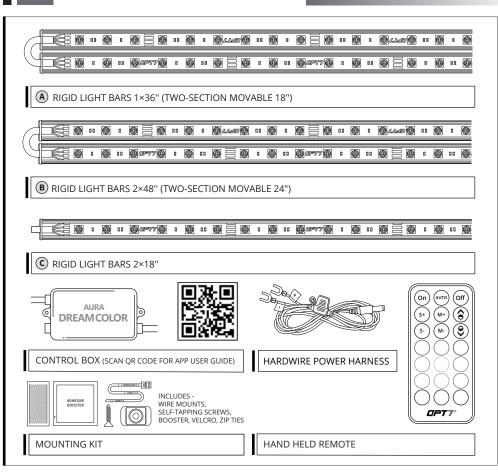

# AURA™ GLOW DREAMCOLOR UNDERGLOW

INSTALLATION GUIDE

## **MAIN COMPONENTS**





### INSTALLATION

# **STEP 1** Inspect the kit has all the contents included and power the unit to test the lights function properly with the 12 volt adapter provided.



#### STEP 2

Decide where to locate the control box and ensure wiring has enough length for light bars to be installed in desired location.

#### **IMPORTANT:**

Avoid installation areas of the engine bay + heated surfaces.

As shown below, connect all the LED bars to the control box.









# HOW TO CONNECT POWER HARNESS TO YOUR VEHICLE

- Connect the Red wire (+) of power harness to the vehicle battery's positive terminal.
- Connect the Black wire (-) of power harness to the vehicle battery's negative terminal or an unpainted area on your vehicle's frame.



- Connecting to more than 10 AMP will override the kit a