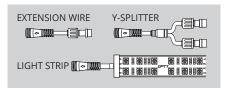

## INSTALLATION

As shown below, connect all light strips to the control box with the included extension cables.