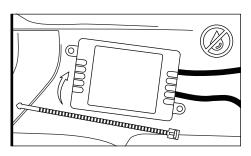

#### STEP 2

Secure Control box in desired location with Velcro or zip ties.

\* CONTROL BOX NOT WATERPROOF Ensure the control box is safely and securely hidden from exposing elements of moisture.