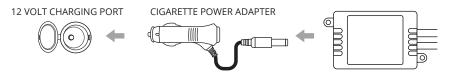

#### STEP 1

Decide where to locate the light strips and ensure wiring has enough length for control box to be installed in desired location.

Once connected, plug the control box Cigarette Power Adapter into an available 12 volt charging port.