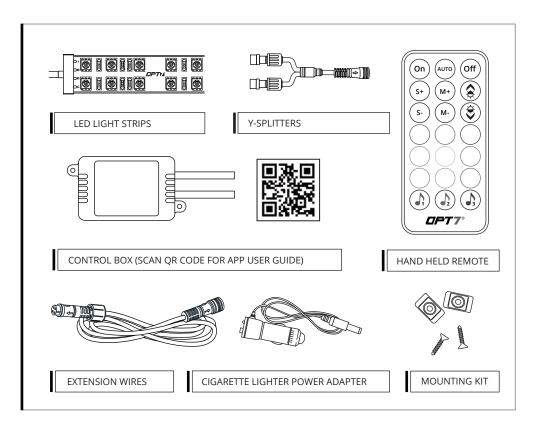

# AURA" PRO

DOUBLE ROW INTERIOR
BLUETOOTH OPT7 GLOW APP & REMOTED CONTROLLED

#### **6PC INSTALLATION GUIDE**

### **MAIN COMPONENTS**





## INSTALLATION





As shown below, connect all light strips to the control box with the included extension cables.

#### STEP 1

Decide where to locate the light strips and ensure wiring has enough length for control box to be installed in desired location.









Once connected, plug the control box Cigarette Power Adapter into an available 12 volt charging port.





Please ensure that the LED bars or strips/control box/wiring all are mounted in areas where will not exceed 85°C or 185°F.



\*Turning off the OPT7 GLOW completely helps avoid excessive battery consumption and extends the lifespan of the OPT7 light kits.



#### STEP 2

Secure Control box in desired location with Velcro or zip ties.

\* CONTROL BOX NOT WATERPROOF Ensure the control box is safely and securely hidden