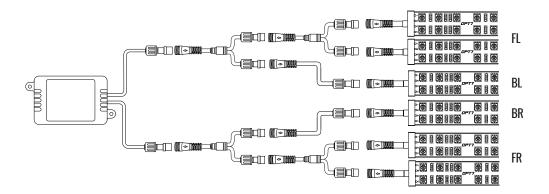

## INSTALLATION

As shown below, connect all light strips to the control box with the included extension cables.