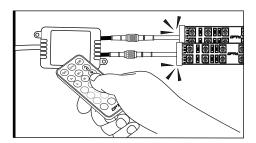

## INSTALLATION

As shown below, connect all light strips to the control box with the included extension cables.

#### Pair the Device:

To pair the remote, reconnect the power, then aim the remote at the control box and hold the ON button. until the LED strips flash white.