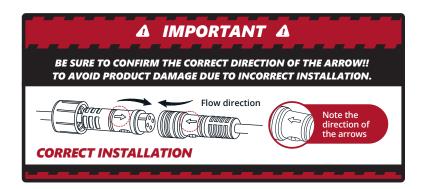

## INSTALLATION

As shown below, connect all light strips to the control box with the included extension cables.