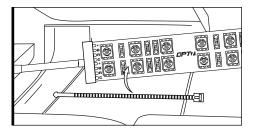

#### STEP 3

Thoroughly clean the surface where you plan on mounting the LED strip with rubbing / isopropyl alcohol. Tear o the 3M Double-sided tape and rmly press the LED strip to the mounting area and hold for 3 seconds. Then use the ZIp-Ties to tie all wiring away from all moving components.