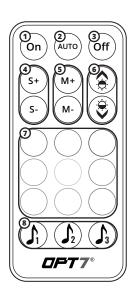

#### STFP 4

Using the included 21Key E-Z Remote, select your desired color or pattern.

- Power-ON
- 2 **Automatic Color Change**
- 3 Power-OFF
- Speed +/- 10 Levels 4
- 5 Mode +/- 24 Mode
- 6 Dimmer 10 Levels
- 7 Color Selection 9 Colors
- Sound Sync Color Selection 3 Colors