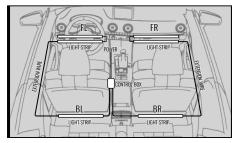

## INSTALLATION

As shown below, connect all light strips to the control box with the included extension cables.

#### STEP 1

Decide where to locate the light strips and ensure wiring has enough length for control box to be installed in desired location.

Once connected, plug the control box Cigarette Power Adapter into an available 12 volt charging port.