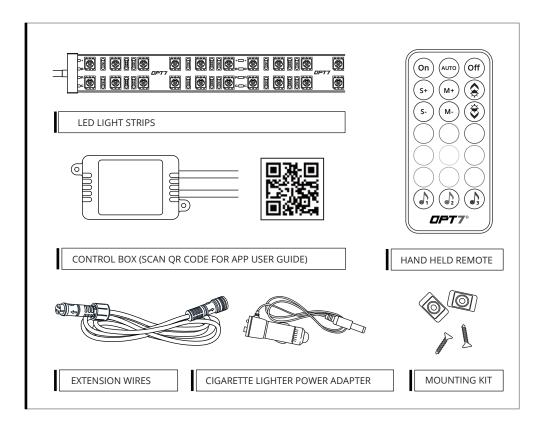

# AURA" PRO DOUBLE ROW INTERIOR

BLUETOOTH OPT7 GLOW APP & REMOTED CONTROLLED

**6PC INSTALLATION GUIDE** 

## **MAIN COMPONENTS**





### INSTALLATION



#### STEP 1

Decide where to locate the light strips and ensure wiring has enough length for control box to be installed in desired location.

As shown below, connect all light strips to the control box with the included extension cables.







Once connected, plug the control box Cigarette Power Adapter into an available 12 volt charging port.





- Connecting to more than 10 AMP will override the kit and cause early failure, ensure it is 10 AMP or less!!
- Please ensure that the LED bars or strips/control box/wiring all are mounted in areas where will not exceed 85°C or 185°F.



\*Turning off the OPT7 GLOW completely helps avoid excessive battery consumption and extends the lifespan of the OPT7 light kits.



#### I STEP 2

Secure Control box in desired locatio