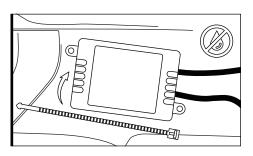

#### I STEP 2

Secure Control box in desired location with Velcro or zip ties.

\* CONTROL BOX NOT WATERPROOF Ensure the control box is safely and securely hidden from exposing elements of moisture.