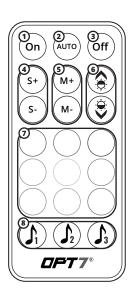

#### STFP 4

Using the included 21Key E-Z Remote, select your desired color or pattern.

- Power-ON
- 2 **Automatic Color Change**
- 3 Power-OFF
- Speed +/- 10 Levels 4
- 5 Mode +/- 24 Mode
- 6 Dimmer 10 Levels
- 7 Color Selection 9 Colors
- Sound Sync Color Selection 3 Colors