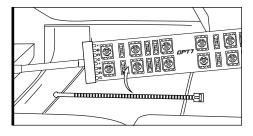

#### STEP 1

Decide where to locate the light strips and ensure wiring has enough length for control box to be installed in desired location.

As shown below, connect all light strips to the control box with the included extension cables.