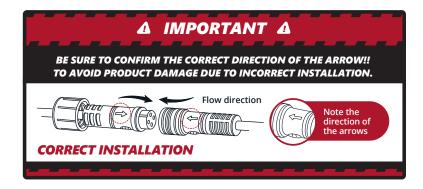

#### STEP 1

Decide where to locate the light strips and ensure wiring has enough length for control box to be installed in desired location.

As shown below, connect all light strips to the control box with the included extension cables.