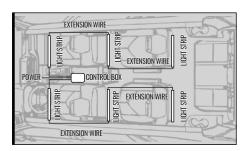

#### STEP 1

Decide where to locate the light strips and ensure wiring has enough length for control box to be installed in desired location.

As shown below, connect all light strips to the control box with the included extension cables.