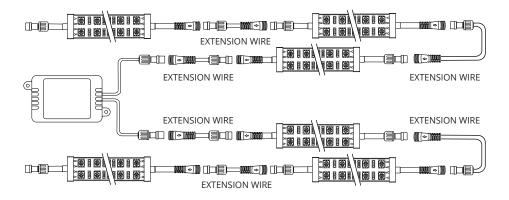

#### STEP 1

Decide where to locate the light strips and ensure wiring has enough length for control box to be installed in desired location.

As shown below, connect all light strips to the control box with the included extension cables.