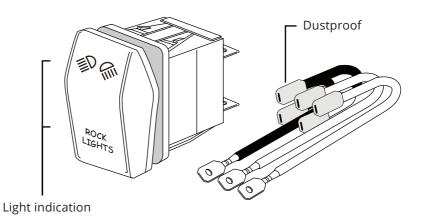

### OPT7 ROCK LIGHTS 5 PIN ON/OFF ROCKER SWITCH WITH JUMPER WIRES

## EASY TO CONTROL

OPT7 Rock Lights 5-Pin ON/OFF Rocker Switch with Jumper Wires are designed to turn on/off the Photon Rock Lights easier.

Light Indication Design: Easy to operate and locate in plain sight or darkness. Dustproof Design: Avoid dust cluttering rocker switch