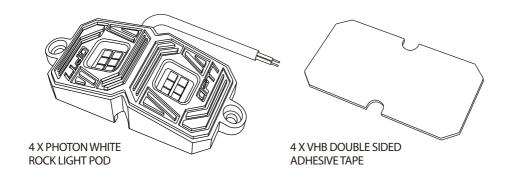

# MAIN COMPONENTS

**16 X MOUNTING SCREWS** 

30 X ZIP-TIE

#### STEP 1

There are 3 installation methods for you to choose, you can refer to the following methods to install.

OPTION 1 Use "Self-Drilling Screws" for mounting

as shown in Fig. 1

OPTION 2 Use "VHB Double-Sided Adhesive" for

mounting as shown in Fig. 2

IMPORTANT: Before starting installation ,we recommend that all rock light pods be checked to ensure that all functions are working properly.