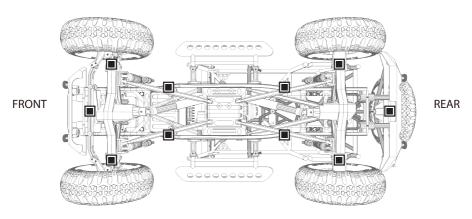

## WHERE TO INSTALL

RECOMMENDED LOCATIONS FOR ROCK LIGHT PODS

#### STEP 2

Designate your mounting locations for each Rock Light Pods and relay switch. (Refer to Page 2 for RECOMMENDED MOUNTING LOCATIONS)

IMPORTANT: Avoid hot surfaces and / or moving parts.