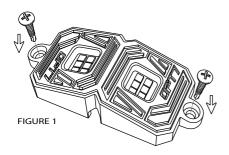

#### STEP 1

There are 3 installation methods for you to choose, you can refer to the following methods to install.

OPTION 1 Use "Self-Drilling Screws" for mounting

as shown in Fig. 1

OPTION 2 Use "VHB Double-Sided Adhesive" for