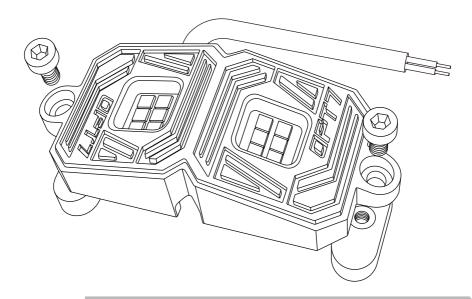

#### INSTRUCTION MANUAL



## **SPECIFICATIONS**

Input Voltage Input Power LED Color Raw Lumens Waterproof

Operating Temperature

**DC 12V** 

Max 2.4Watts per pod 12pcs - White per pod 550 LM (4 Pods Combined) IP68 (Only Pod)

-5°F - 120°F

# MAIN COMPONENTS







**16 X MOUNTING SCREWS** 



30 X ZIP-TIE

## WHERE TO INSTALL





RECOMMENDED LOCATIONS FOR ROCK LIGHT PODS



# THE ROCK LIGHT POD



#### STEP 1

There are 3 installation methods for you to choose, you can refer to the following methods to install.

OPTION 1 Use "Self-Drilling Screws" for mounting

as shown in Fig. 1

OPTION 2 Use "VHB Double-Sided Adhesive" for

mounting as shown in Fig. 2



IMPORTANT: Before starting installation ,we recommend that all rock light pods be checked to ensure that all functions are working properly.

#### STEP 2