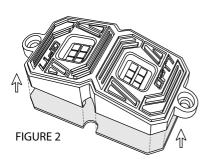

#### STEP 1

There are 3 installation methods for you to choose, you can refer to the following methods to install.

OPTION 1 Use "Self-Drilling Screws" for mounting

as shown in Fig. 1

OPTION 2 Use "VHB Double-Sided Adhesive" for

mounting as shown in Fig. 2

IMPORTANT: Before starting installation ,we recommend that all rock light pods be checked to ensure that all functions are working properly.