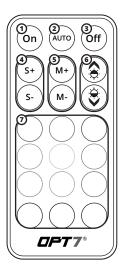

#### I STEP 4

Using the included 21Key E-Z Remote, select your desired color or pattern.

- 1 Power-ON
- 2 Automatic Color Change
- 3 Power-OFF
- 4 | Speed +/- 10 evels
- 5 | Mode +/- 24 Mode
- 6 Dimmer 10 Levels
- 7 Color Selection 12 Colors