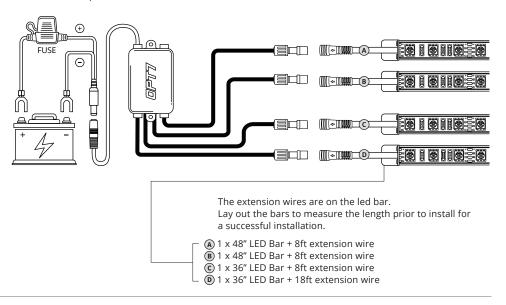

#### **IMPORTANT:**

The control box is waterproof, but it should still be installed in a safe area of the vehicle. Please avoid installing it in the engine bay or on heated surfaces.

As shown below, connect all the LED bars to the control box with the included extension cables.