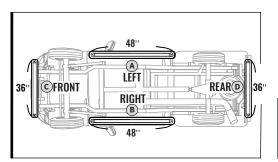

#### STEP 1

Decide where to locate the control box and ensure wiring has enough length for light bars to be installed in desired location.