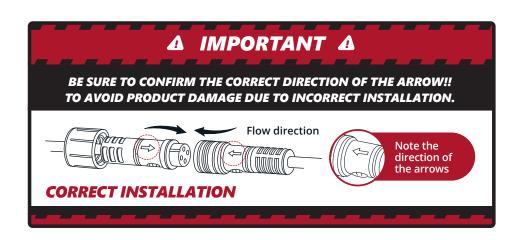

## **INSTALLATION**

#### **IMPORTANT:**

The control box is waterproof, but it should still be installed in a safe area of the vehicle. Please avoid installing it in the engine bay or on heated surfaces.

As shown below, connect all the LED bars to the control box with the included extension cables.