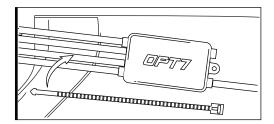

#### STEP 1

Decide where to locate the control box and ensure wiring has enough length for light bars to be installed in desired location.

#### **IMPORTANT:**

The control box is waterproof, but it should still be installed in a safe area of the vehicle. Please avoid installing it in the engine bay or on heated surfaces.

As shown below, connect all the LED bars to the control box with the included extension cables.

#### STEP 2

Secure Control box in desired location with Velcro or zipties.

\*Ensure the control box is mounted away from water and heated metal surfaces for optimal performance.