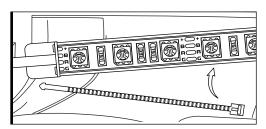

#### STEP 3

Secure the light bars using the zip ties to tie all the wiring away from the moving components.