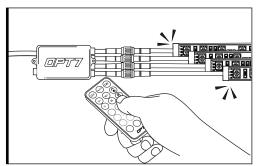

#### **IMPORTANT:**

The control box is waterproof, but it should still be installed in a safe area of the vehicle. Please avoid installing it in the engine bay or on heated surfaces.

As shown below, connect all the LED bars to the control box with the included extension cables.

#### I STEP 4

Using the included 21Key E-Z Remote, select your desired color or pattern.

- 1 Power-ON
- 2 Automatic Color Change
- 3 Power-OFF
- 4 | Speed +/- 10 evels
- 5 | Mode +/- 24 Mode
- 6 Dimmer 10 Levels
- 7 Color Selection 12 Colors