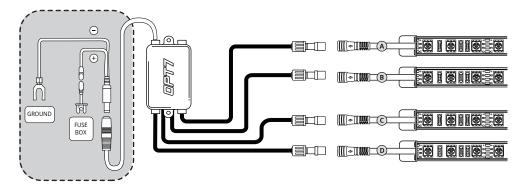

#### **IMPORTANT:**

The control box is waterproof, but it should still be installed in a safe area of the vehicle. Please avoid installing it in the engine bay or on heated surfaces.

As shown below, connect all the LED bars to the control box with the included extension cables.