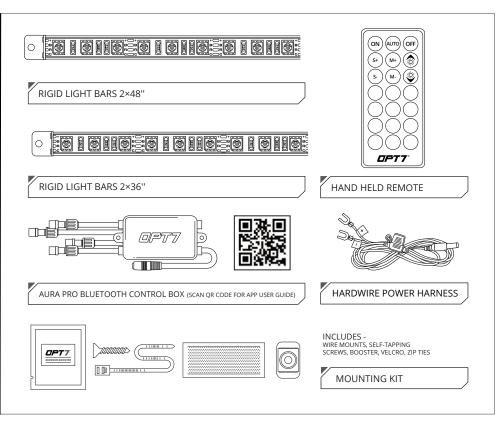

# AURA" PRO UNDERGLOW

**BLUETOOTH OPT7 GLOW APP & REMOTED CONTROLLED** 

**INSTALLATION GUIDE** 



### MAIN COMPONENTS





## **INSTALLATION**



#### STEP 1

Decide where to locate the control box and ensure wiring has enough length for light bars to be installed in desired location.

#### **IMPORTANT:**

The control box is waterproof, but it should still be installed in a safe area of the vehicle. Please avoid installing it in the engine bay or on heated surfaces.

As shown below, connect all the LED bars to the control box with the included extension cables.





Please ensure that the LED bars or strips/control box/wiring all are mounted in areas where will not exceed 85°C or 185°F.





# HOW TO CONNECT POWER HARNESS TO YOUR VEHICLE

- Connect the Red wire (+) of power harness to the vehicle battery's positive terminal.
- Connect the Black wire (-) of power harness to the vehicle battery's negative te