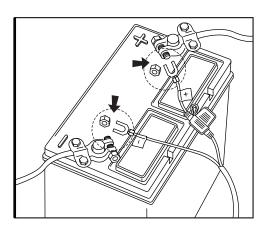

# HOW TO CONNECT POWER HARNESS TO YOUR VEHICLE

- Connect the Red wire (+) of power harness to the vehicle battery's positive terminal.
- Connect the Black wire (-) of power harness to the vehicle battery's negative terminal or an unpainted area on your vehicle's frame.