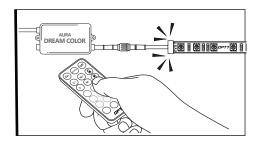

#### **IMPORTANT:**

Avoid installation areas of the engine bay + heated surfaces.

As shown below, connect all the LED bars to the control box.

### **INSTALLATION**

#### STEP 5

Using the included 21Key E-Z Remote, select your desired color or pattern.

Power-ON

2 Automatic Color Change

3 Power-OFF

4 | Speed +/- 10 evels

5 | Mode +/- 24 Mode

6 Dimmer 10 Levels