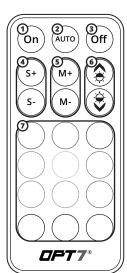

#### STEP 5

Using the included 21Key E-Z Remote, select your desired color or pattern.

Power-ON

2 Automatic Color Change

3 Power-OFF

4 | Speed +/- 10 evels

5 | Mode +/- 24 Mode

6 Dimmer 10 Levels

7 Color Selection 12 Colors

NOTE: When you use this product, keep it within 10m/33ft as much as possible.