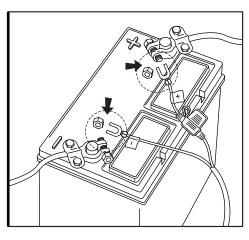

## HOW TO CONNECT POWER HARNESS TO YOUR VEHICLE

- Connect the Red wire (+) of power harness to the vehicle battery's positive terminal.
- Connect the Black wire (-) of power harness to the vehicle battery's negative terminal or an unpainted area on your vehicle's frame.