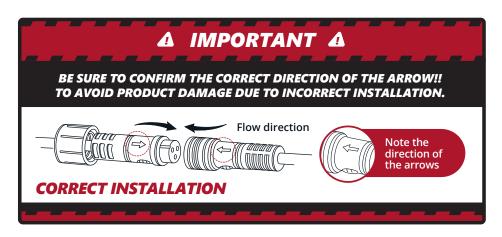

#### **IMPORTANT:**

Avoid installation areas of the engine bay + heated surfaces.

As shown below, connect all the LED bars to the control box.