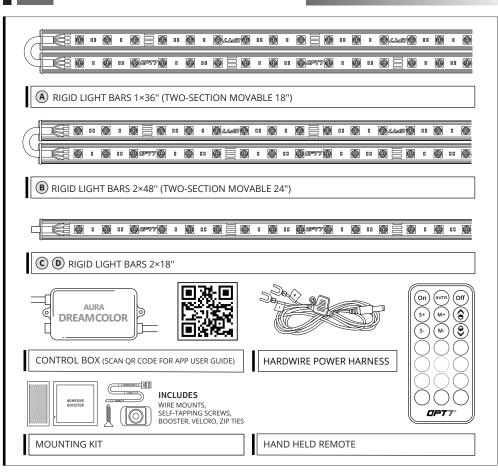

#### **MAIN COMPONENTS**

#### STEP 5

Using the included 21Key E-Z Remote, select your desired color or pattern.

Power-ON

2 Automatic Color Change

3 Power-OFF

4 | Speed +/- 10 evels

5 | Mode +/- 24 Mode

6 Dimmer 10 Levels

7 Color Selection 12 Colors

NOTE: When you use this product, keep it within 10m/33ft as much as possible.