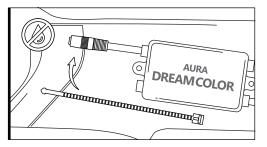

#### STEP 2

Decide where to locate the control box and ensure wiring has enough length for light bars to be installed in desired location.

#### STEP 3

Secure Control box in desired location with Velcro or zipties.