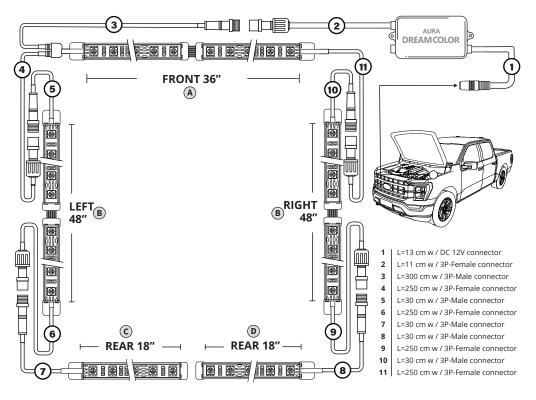

#### **IMPORTANT:**

Avoid installation areas of the engine bay + heated surfaces.

As shown below, connect all the LED bars to the control box.

## HOW TO CONNECT POWER HARNESS TO YOUR VEHICLE

- Connect the Red wire (+) of power harness to the vehicle battery's positive terminal.
- Connect the Black wire (-) of power harness to the vehicle battery's negative terminal or an unpainted area on your vehicle's frame.