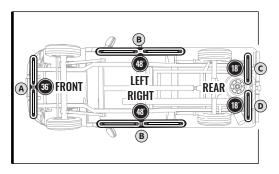

#### STEP 2

Decide where to locate the control box and ensure wiring has enough length for light bars to be installed in desired location.

#### **IMPORTANT:**

Avoid installation areas of the engine bay + heated surfaces.

As shown below, connect all the LED bars to the control box.