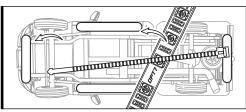

#### STEP 4

Secure the light bars using the zip ties to tie all the wiring away from the moving components.