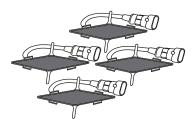

### WHAT'S INCLUDING

**Grille light pods** 

**Power Harness** 

**15A Fuse tap** (Mini Low Profile)

### STEP2

Refer to the wiring diagram below. Insert the light pods through the front grille and connect them to the wiring harness. Then, route the harness through the engine bay firewall and into the cabin.