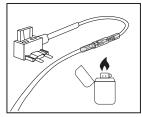

Connect the fuse tap to the postive wire then heat the heat-shrink tube.

Plug fuse tap into a suitable fuse slot (typically "TAIL"). The negative to a metal screw on the fuse box.