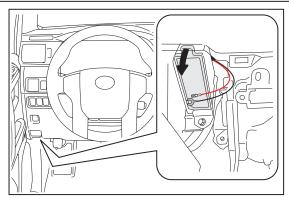

### STEP4

Route the power wire to the driver's fuse box. Connect the fuse tap to the positive wire, secure it with heat-shrink tubing, and plug it into a suitable fuse slot (10A or 15A). Ground the negative wire to a metal screw on the fuse box.

Connect the fuse tap to the postive wire then heat the heat-shrink tube.

Plug fuse tap into a suitable fuse slot (typically "TAIL"). The negative to a metal screw on the fuse box.