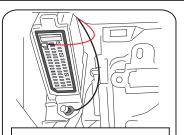

### STEP4

Route the power wire to the driver's fuse box. Connect the fuse tap to the positive wire, secure it with heat-shrink tubing, and plug it into a suitable fuse slot (10A or 15A). Ground the negative wire to a metal screw on the fuse box.