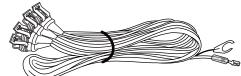

### WHAT'S INCLUDING

**Grille light pods** 

**Power Harness** 

**15A Fuse tap** (Mini Low Profile)

### STEP2

Refer to the wiring diagram below. Insert the light pods through the front grille and connect them to the wiring harness. Then, route the harness through the engine bay firewall and into the cabin.