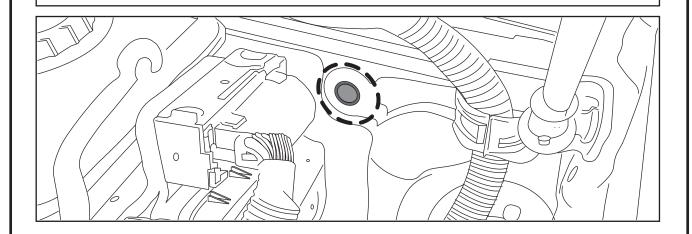

#### STEP3

It is recommended to pass the wiring through the grommet on the engine bay firewall.