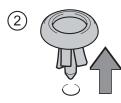

**INSTALL GUIDE** 







### WHAT'S INCLUDING



**Grille light pods** 



**Power Harness** 



**15A Fuse tap** (Mini Low Profile)

## INSTALLATION

#### STEP1

Before installation, verify all product items. Then, open the hood and remove the engine compartment covers.







#### **Remove the clips**

- 1. Press the center portion
- 2. Push up

### STEP2

Refer to the wiring diagram below. Insert the light pods through the front grille and connect them to the wiring harness. Then, route the harness through the engine bay firewall and into the cabin.





## INSTALLATION

#### STEP3

It is recommended to pass the wiring through the grommet on the engine bay firewall.



### STEP4

Route the power wire to the driver's fuse box. Connect the fuse tap to the positive wire, secure it with heat-shrink tubing, and plug it into a suitable fuse slot (10A or 15A). Ground the negative wire to a metal screw on the fuse box.





Connect the fuse tap to the postive wire then heat the heat-shrink tube.



Plug fuse tap into a suitable fuse slot (typically "TAIL"). The nega