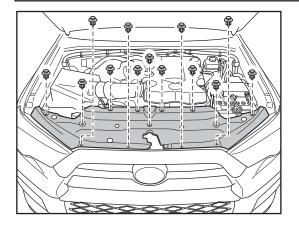

#### STEP1

Before installation, verify all product items. Then, open the hood and remove the engine compartment covers.

### STEP2

Refer to the wiring diagram below. Insert the light pods through the front grille and connect them to the wiring harness. Then, route the harness through the engine bay firewall and into the cabin.

#### STEP3

It is recommended to pass the wiring through the grommet on the engine bay firewall.