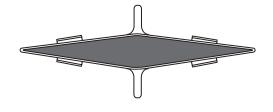

**INSTALL GUIDE** 







### WHAT'S INCLUDING



**Grille light pods** 



**Power Harness** 



**15A Fuse tap** (Mini Low Profile)

## INSTALLATION

#### STEP1

Before installation, verify all product items. Then, open the hood and remove the engine compartment covers.







#### **Remove the clips**

- 1. Press the center portion
- 2. Push up

### STEP2

Refer to the wiring diagram below. Insert the light pods through the front grille and connect them to the wiring harness. Then, route the harness through the engine bay firewall and into the cabin.





## INSTALLATION

#### STEP3

It is recommended to pass the wiring through the grommet on the engine bay firewall.



### STEP4

Route the power wire to the driver's fuse box. Connect the fuse tap to the positive wire, secure it w