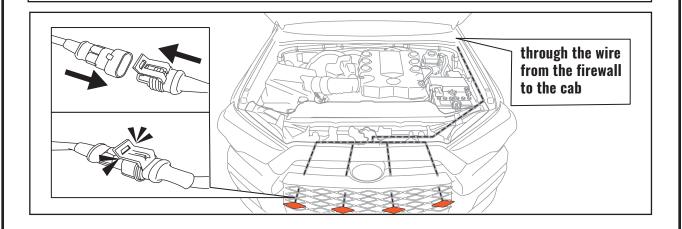

### STEP2

Refer to the wiring diagram below. Insert the light pods through the front grille and connect them to the wiring harness. Then, route the harness through the engine bay firewall and into the cabin.