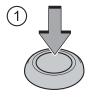

**INSTALL GUIDE** 







### WHAT'S INCLUDING



**Grille light pods** 



**Power Harness** 



**15A Fuse tap** (Mini Low Profile)

## INSTALLATION

#### STEP1

Before installation, verify all product items. Then, open the hood and remove the engine compartment covers.







#### **Remove the clips**

- 1. Press the center portion
- 2. Push up

### STEP2

Refer to the wiring diagram below. Insert the light pods through the front grille and connect them to the wiring harness. Then, route the harness through the engine bay firewall and into the cabin.





## INSTALLATION

#### STEP3

It is recommended to pass the wiring through the grommet on the engine bay firewall.



### STEP4

Route the power wire to the driver's fuse box. Connect the fuse tap to the positive wire, secure it with heat-shrink tubing, and plug it into a suitable fuse slot (10A or 15A). Ground the negative wire to a metal screw on the fuse box.





Connect the fuse tap to the postive wire then heat the heat-shrink tube.



Plug fuse tap into a suitable fuse slot (typically "TAIL"). The ne