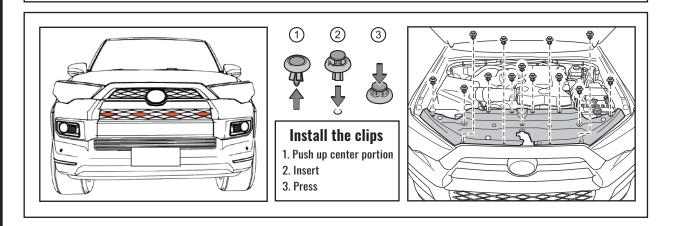

#### **Remove the clips**

- 1. Press the center portion
- 2. Push up

### STEP2

Refer to the wiring diagram below. Insert the light pods through the front grille and connect them to the wiring harness. Then, route the harness through the engine bay firewall and into the cabin.