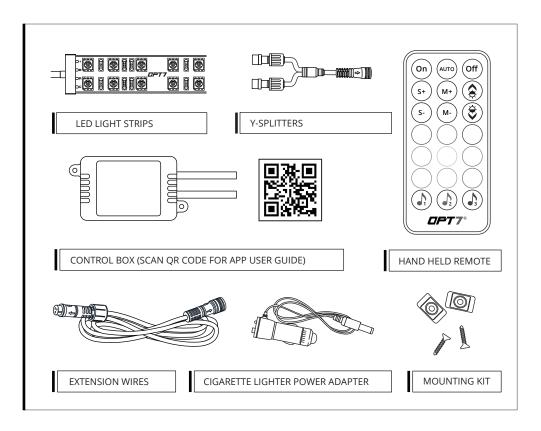

# AURA" PRO

## **DOUBLE ROW INTERIOR**

**BLUETOOTH OPT7 GLOW APP & REMOTED CONTROLLED** 

**6PC INSTALLATION GUIDE** 

### **MAIN COMPONENTS**







## **INSTALLATION**



#### STEP 1

Decide where to locate the light strips and ensure wiring has enough length for control box to be installed in desired location.



As shown below, connect all the LED strips to the control box.







Once connected, plug the control box Cigarette Power Adapter into an available 12 volt charging port.





Please ensure that the LED bars or strips/control box/wiring all are mounted in areas where will not exceed 85°C or 185°F.



\*Turning off the OPT7 GLOW completely helps avoid excessive battery consumption and extends the lifespan of the OPT7 light kits.



#### STEP 2

Secure Control box in desired location with Velcro or zip ties.

\* CONTROL BOX NOT WATERPROOF Ensure the control box is safely and securely hidden from exposing elements of moi