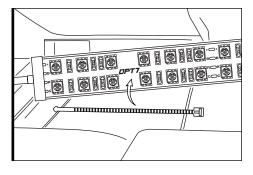

#### STEP 2

Secure Control box in desired location with Velcro or zip ties.

\* CONTROL BOX NOT WATERPROOF Ensure the control box is safely and securely hidden from exposing elements of moisture.