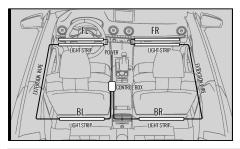

#### STEP 1

Decide where to locate the light strips and ensure wiring has enough length for control box to be installed in desired location.

As shown below, connect all the LED strips to the control box.