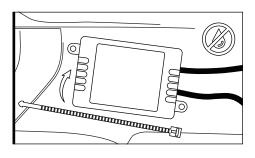

#### STEP 2

Secure Control box in desired location with Velcro or zip ties.

\* CONTROL BOX NOT WATERPROOF Ensure the control box is safely and securely hidden from exposing elements of moisture.