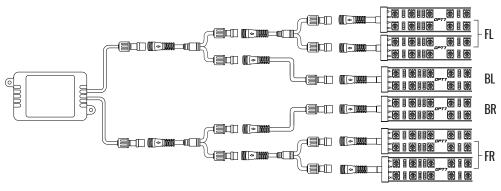

#### STEP 1

Decide where to locate the light strips and ensure wiring has enough length for control box to be installed in desired location.

As shown below, connect all the LED strips to the control box.