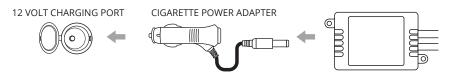

Once connected, plug the control box Cigarette Power Adapter into an available 12 volt charging port.

Please ensure that the LED bars or strips/control box/wiring all are mounted in areas where will not exceed 85°C or 185°F.