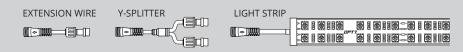

#### STEP 1

Decide where to locate the light strips and ensure wiring has enough length for control box to be installed in desired location.

As shown below, connect all the LED strips to the control box.