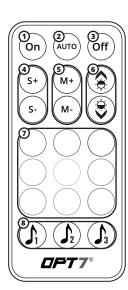

### **MAIN COMPONENTS**

#### STFP 4

Using the included 21Key E-Z Remote, select your desired color or pattern.

- Power-ON
- 2 **Automatic Color Change**
- 3 Power-OFF
- Speed +/- 10 Levels 4
- 5 Mode +/- 24 Mode
- 6 Dimmer 10 Levels
- 7 Color Selection 9 Colors
- Sound Sync Color Selection 3 Colors