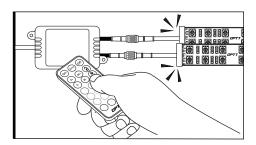

#### STEP 1

Decide where to locate the light strips and ensure wiring has enough length for control box to be installed in desired location.

As shown below, connect all the LED strips to the control box.

#### Pair the Device:

To pair the remote, reconnect the power, then aim the remote at the control box and hold the ON button. until the LED strips flash white.