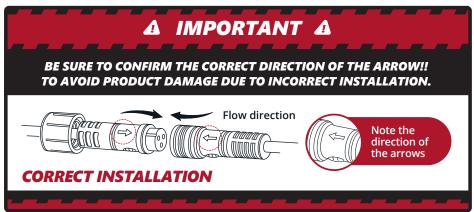

#### STEP 1

Decide where to locate the light strips and ensure wiring has enough length for control box to be installed in desired location.

As shown below, connect all the LED strips to the control box.

Once connected, plug the control box Cigarette Power Adapter into an available 12 volt charging port.

Please ensure that the LED bars or strips/control box/wiring all are mounted in areas where will not exceed 85°C or 185°F.