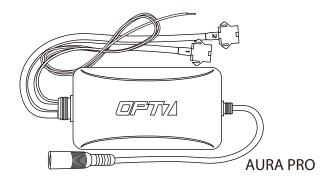

# **OPTION B** (DOUBLE AUX WIRES)

FOR DOOR LIGHT WIRING

AURA ORIGINAL AUX WIRING FOR DOME/DOOR LIGHT

This feature actives white light only.

**AURA ORIGINAL** 

AURA PRO