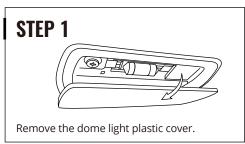

### **AURA ORIGINAL**

Remove the dome light plastic cover.

light module, locate the power wires.