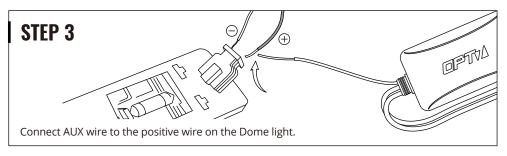

This feature will activate when the AUX wiring is connected to the positive and negative wiring of dome light or door light.

(\*Please check the following wiring diagram before using this function to prevent incorrect installation)

\* NOTE: Trigger wire for door light is recommended if your dome light lights up progressively when opening door.