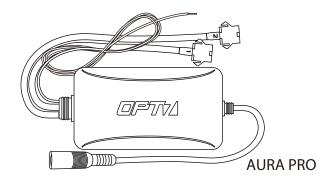

# **OPTION B** (DOUBLE AUX WIRES)

FOR DOOR LIGHT WIRING

AURA ORIGINAL AUX WIRING FOR DOME/DOOR LIGHT

This feature actives white light only.

**AURA ORIGINAL** 

AURA PRO

# **OPTION B** (DOUBLE AUX WIRES)

FOR DOME LIGHT WIRING

AURA ORIGINAL AUX WIRING FOR DOME/DOOR LIGHT

This feature actives white light only.