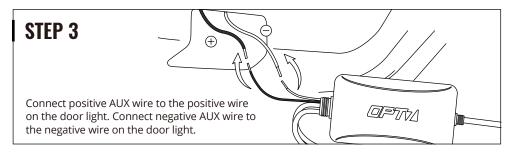

uries while installing this product. The Installation Guide is intended as assistance to reduce setup time. OPT7 Lighting assumes no responsibility for improper installation.

If you are unfamiliar with your vehicle or inexperienced with aftermarket upgrades, please seek professional assistance.

OPT7 recommends installation for safety and guidance.

Modified installations or installation recommendations not specified by OPT7 Lighting will void product warranty.



# **OPTION A** (SINGLE AUX WIRE)

### FOR DOOR LIGHT WIRING













# **OPTION A** (SINGLE AUX WIRE)

### FOR DOME LIGHT WIRING















# **OPTION B** (DOUBLE AUX WIRES)

FOR DOOR LIGHT WIRING



AURA ORIGINAL AUX WIRING FOR DOME/DOOR LIGHT

This feature actives white light only.

**AURA ORIGINAL** 



AURA PRO











# **OPTION B** (DOUBLE AUX WIRES)

FOR DOME LIGHT WIRING



AURA ORIGINAL AUX WIRING FOR DOME/DOOR LIGHT

This feature actives white light only.

### **AURA ORIGINAL**





Remove the dome light plastic cover.



light module, locate the power wires.