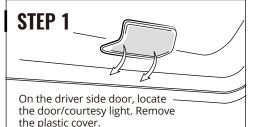

### **AURA ORIGINAL**

Remove the dome light plastic cover.

light module, locate the power wires.