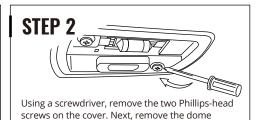

### **AURA ORIGINAL**

Remove the dome light plastic cover.

light module, locate the power wires.