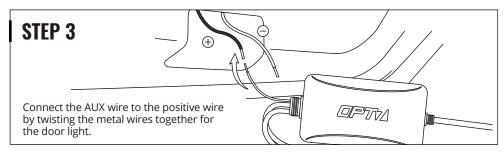

This feature will activate when the AUX wiring is connected to the positive and negative wiring of dome light or door light.

(\*Please check the following wiring diagram before using this function to prevent incorrect installation)

# **OPTION B** (DOUBLE AUX WIRES)

FOR DOOR LIGHT WIRING

AURA ORIGINAL AUX WIRING FOR DOME/DOOR LIGHT

This feature actives white light only.

**AURA ORIGINAL** 

AURA PRO