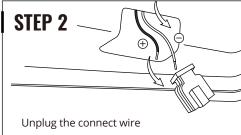

### **AURA ORIGINAL**

Remove the dome light plastic cover.

light module, locate the power wires.