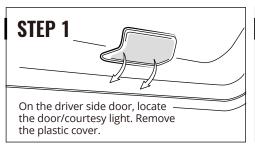

### **AURA ORIGINAL**

Remove the dome light plastic cover.

light module, locate the power wires.