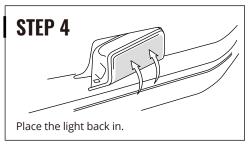

### **AURA ORIGINAL**

Remove the dome light plastic cover.

light module, locate the power wires.