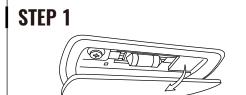

### **AURA ORIGINAL**

Remove the dome light plastic cover.

light module, locate the power wires.