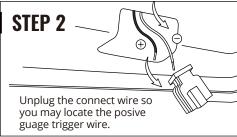

This feature will activate when the AUX wiring is connected to the positive and negative wiring of dome light or door light.

(\*Please check the following wiring diagram before using this function to prevent incorrect installation)

\* NOTE: Trigger wire for door light is recommended if your dome light lights up progressively when opening door.