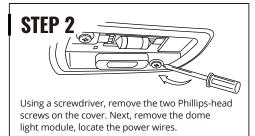

### **AURA ORIGINAL**

Remove the dome light plastic cover.

light module, locate the power wires.