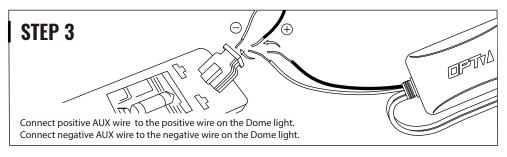

This feature will activate when the AUX wiring is connected to the positive and negative wiring of dome light or door light.

(\*Please check the following wiring diagram before using this function to prevent incorrect installation)

\* NOTE: Trigger wire for door light is recommended if your dome light lights up progressively when opening door.