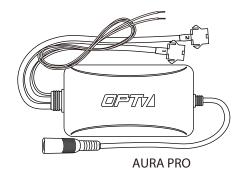

# AURA DOOR ASSIST AUX WIRING

INSTALLATION GUIDE

### **AUX WIRING FOR DOOR/DOME LIGHT**

There are two ways the AUX WIRE / Door Assist on the AURA control box can be connected on the vehicle in order to activate the door assists feature. Door assist allows you to choose the desire color choice upon selection on the "OPT7 CONNECT" app.

This feature will activate when the AUX wiring is connected to the positive and negative wiring of dome light or door light.

(\*Please check the following wiring diagram before using this function to prevent incorrect installation)