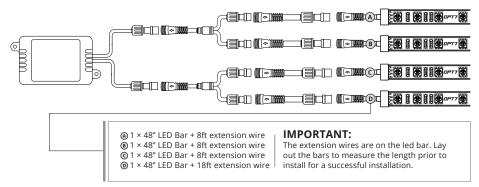

#### - STEP 1

Decide where to locate the control box and ensure wiring has enough length for light bars to be installed in desired location.

As shown below, connect all the LED bars to the control box with the included extension cables.