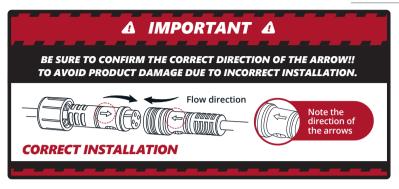

#### - STEP 1

Decide where to locate the control box and ensure wiring has enough length for light bars to be installed in desired location.

As shown below, connect all the LED bars to the control box with the included extension cables.

#### STEP 5

Connect the round connector from the light strips to the control box and ensure that each component is properly installed and tightened.