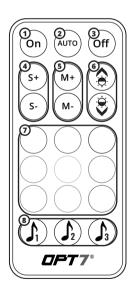

### **STEP 6**

Using the included 21Key E-Z Remote, select your desired color or pattern.

- 1 | Power-ON
- 2 Automatic Color Change
- 3 Power-OFF
- 4 Speed +/- 10 Levels
- 5 Mode +/- 24 Mode
- 6 Dimmer 10 Levels
- 7 Color Selection 9 Colors
- 8 Sound Sync Color Selection 3 Colors

NOTE: When you use this product, keep it within 10m/33ft as much as possible.

#### HOW TO PAIR THE REMOTE? Pair the Device:

To pair the remote, reconnect the power, then aim the remote at the control box and hold the ON button until the LED strips flash white.

#### Unpair the Device:

To unpair the remote, reconnect the power, then aim the remote at the control box and hold the OFF button until the LED strips flash white.

Android (8+) available on Google Play