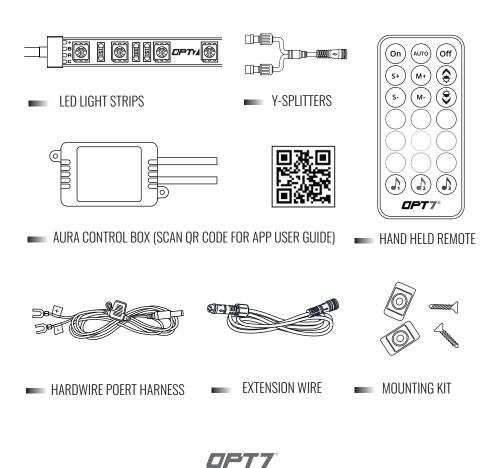

# DREAMCOLOR BOAT

#### **BLUETOOTH OPT7 GLOW APP & REMOTED CONTROLLED**

## INSTALLATION GUIDE

## **COMPONENTS**







#### - STEP 1

Decide where to locate the control box and ensure wiring has enough length for light bars to be installed in desired location.

As shown below, connect all the LED bars to the control box with the included extension cables.





#### HOW TO CONNECT POWER HARNESS TO YOUR VEHICLE

- Connect the Red wire (+) of power harness to the vehicle battery's positive terminal.
- Connect the Black wire (-) of power harness to the vehicle battery's negative terminal or an unpainted area on your vehicle's frame.



# **INSTALLATION**



1. Connecting to more than 10 AMP will override the kit and cause early failure, ensure it is 10 AMP or less!!



- 2 Please ensure that the LED bars or strips/control box/wiring all are mounted in areas where will not exceed 85°C or 185°F.
- Connect