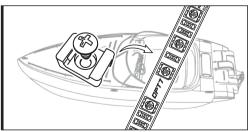

#### STEP 3

Mount brackets to secure the strip first.

### STEP 4

Secure the light strips using the zip ties to tie all the wiring away from the moving components.