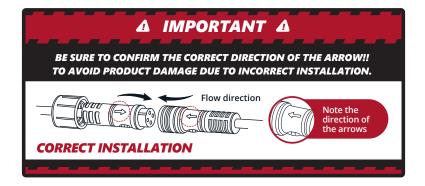

#### STEP 1

Decide where to locate the light strips and ensure wiring has enough length for control box to be installed in desired location.

As shown below, connect all light strips to the control box with the included extension cables.