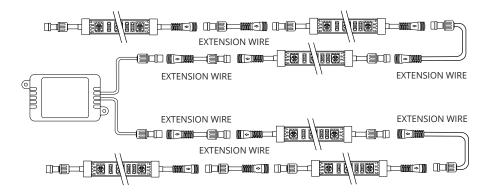

#### STEP 1

Decide where to locate the light strips and ensure wiring has enough length for control box to be installed in desired location.

As shown below, connect all light strips to the control box with the included extension cables.