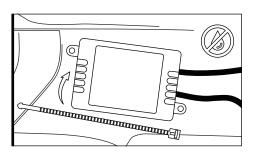

#### STEP 2

Secure Control box in desired location with Velcro or zip ties.

\* CONTROL BOX NOT WATERPROOF Ensure the control box is safely and securely hidden from exposing elements of moisture.