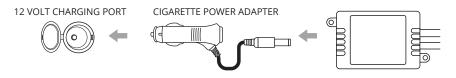

## **MAIN COMPONENTS**

Once connected, plug the control box Cigarette Power Adapter into an available 12 volt charging port.

- Connecting to more than 10 AMP will override the kit and cause early failure, ensure it is 10 AMP or less!!
- Please ensure that the LED bars or strips/control box/wiring all are mounted in areas where will not exceed 85°C or 185°F.