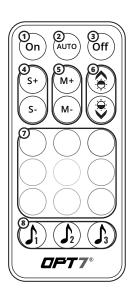

#### STEP 4

Using the included 21Key E-Z Remote, select your desired color or pattern.

- Power-ON
- 2 **Automatic Color Change**
- 3 Power-OFF
- Speed +/- 10 Levels 4
- 5 Mode +/- 24 Mode
- 6 Dimmer 10 Levels
- 7 Color Selection 9 Colors
- Sound Sync Color Selection 3 Colors