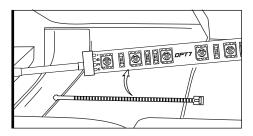

#### STEP 3

Thoroughly clean the surface where you plan on mounting the LED strip with rubbing / isopropyl alcohol. Tear o the 3M Double-sided tape and rmly press the LED strip to the mounting area and hold for 3 seconds. Then use the ZIp-Ties to tie all wiring away from all moving components.