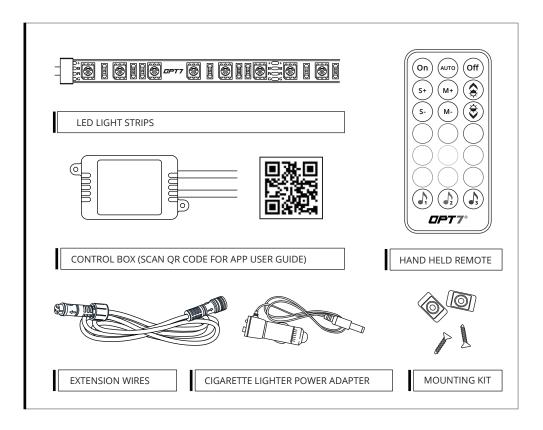

# AURA" PRO

## **SINGLE ROW INTERIOR**

**BLUETOOTH OPT7 GLOW APP & REMOTED CONTROLLED** 

**6PC INSTALLATION GUIDE** 

## **MAIN COMPONENTS**





### INSTALLATION



#### STEP 1

Decide where to locate the light strips and ensure wiring has enough length for control box to be installed in desired location.

As shown below, connect all light strips to the control box with the included extension cables.







Once connected, plug the control box Cigarette Power Adapter into an available 12 volt charging port.





- Connecting to more than 10 AMP will override the kit and cause early failure, ensure it is 10 AMP or less!!
- Please ensure that the LED bars or strips/control box/wiring all are mounted in areas where will not exceed 85°C or 185°F.



\*Turning off the OPT7 GLOW completely helps avoid excessive battery consumption and extends the lifespan of the OPT7 light kits.



#### STEP 2

Secure Control box in desired location