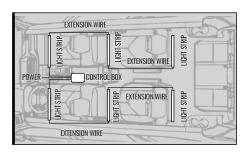

#### STEP 1

Decide where to locate the light strips and ensure wiring has enough length for control box to be installed in desired location.

As shown below, connect all light strips to the control box with the included extension cables.