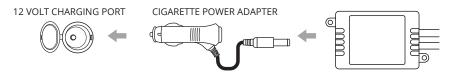

### STEP 1

Decide where to locate the light strips and ensure wiring has enough length for control box to be installed in desired location.

Once connected, plug the control box Cigarette Power Adapter into an available 12 volt charging port.