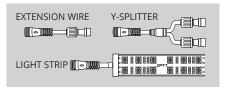

# INSTALLATION

As shown below, connect all light strips to the control box with the included extension cables.