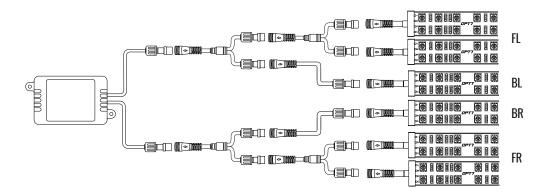

# INSTALLATION

As shown below, connect all light strips to the control box with the included extension cables.