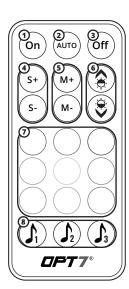

# I STEP 4

Using the included 21Key E-Z Remote, select your desired color or pattern.

- 1 | Power-ON
- 2 | Automatic Color Change
- 3 Power-OFF
- 4 | Speed +/- 10 Levels
- 5 | Mode +/- 24 Mode
- 6 Dimmer 10 Levels
- 7 | Color Selection 9 Colors
- 8 | Sound Sync Color Selection 3 Colors