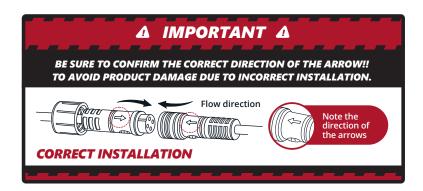

# INSTALLATION

As shown below, connect all light strips to the control box with the included extension cables.