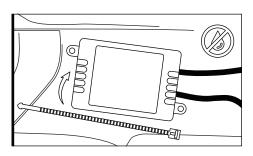

### STEP 2

Secure Control box in desired location with Velcro or zip ties.

\* CONTROL BOX NOT WATERPROOF Ensure the control box is safely and securely hidden from exposing elements of moisture.