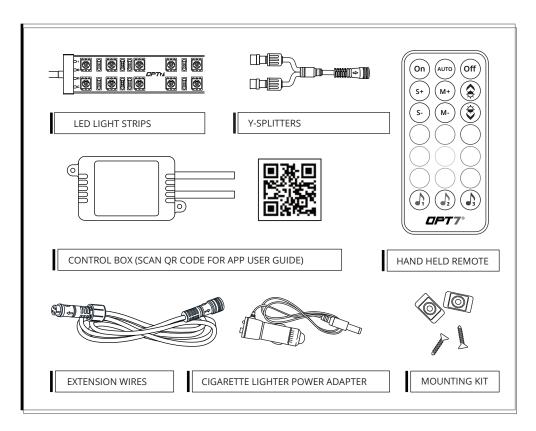

# AURA™ GLOW DREAMCOLOR INTERIOR

**6PC INSTALLATION GUIDE** 

# **MAIN COMPONENTS**



# INSTALLATION





As shown below, connect all light strips to the control box with the included extension cables.

### STEP 1

Decide where to locate the light strips and ensure wiring has enough length for control box to be installed in desired location.









Once connected, plug the control box Cigarette Power Adapter into an available 12 volt charging port.





- Connecting to more than 10 AMP will override the kit and cause early failure, ensure it is 10 AMP or less!!
- Please ensure that the LED bars or strips/control box/wiring all are mounted in areas where will not exceed 85°C or 185°F.



\*Turning off the OPT7 GLOW completely helps avoid excessive battery consumption and extends the lifespan of the OPT7 light kits.



### STEP 2

Secure Control box in desired location wi