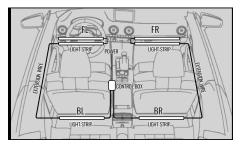

# INSTALLATION

As shown below, connect all light strips to the control box with the included extension cables.

### STEP 1

Decide where to locate the light strips and ensure wiring has enough length for control box to be installed in desired location.

Once connected, plug the control box Cigarette Power Adapter into an available 12 volt charging port.