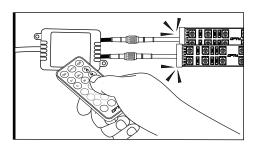

# INSTALLATION

As shown below, connect all light strips to the control box with the included extension cables.

### STEP 1

Decide where to locate the light strips and ensure wiring has enough length for control box to be installed in desired location.

Once connected, plug the control box Cigarette Power Adapter into an available 12 volt charging port.