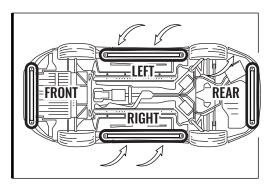

#### **IMPORTANT**

Avoid installation areas of the engine bay + heated surfaces.

As shown below, connect all the LED strips to the control box.

## INSTALLATION