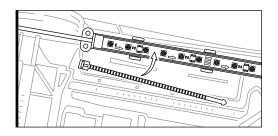

## INSTALLATION

#### STEP 5

Secure the light bars using the zip ties to tie all the wiring away from the moving components.