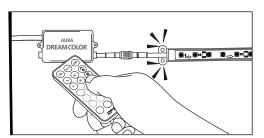

#### **IMPORTANT**

Avoid installation areas of the engine bay + heated surfaces.

As shown below, connect all the LED strips to the control box.

## INSTALLATION