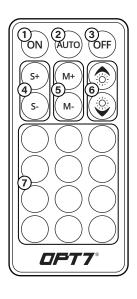

#### STEP 6

Using the included E-Z Remote, select your desired color or pattern.

- 1 | Power-ON
- 2 | Automatic Color Change
- 3 | Power-OFF
- 4 | Speed +/- 10Levels
- 5 | Mode +/- **20 Mode**
- 6 Dimmer 10 Levels
- 7 Color Selection 12 Colors