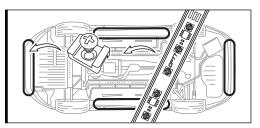

## INSTALLATION

#### STEP 4

Mount brackets to secure the strip first.

#### STEP 5

Secure the light bars using the zip ties to tie all the wiring away from the moving components.