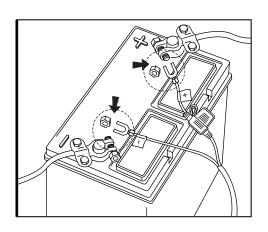

## HOW TO CONNECT POWER HARNESS TO YOUR VEHICLE

- Connect the Red wire (+) of power harness to the vehicle battery's positive terminal.
- Connect the Black wire (-) of power harness to the vehicle battery's negative terminal or an unpainted area on your vehicle's frame.