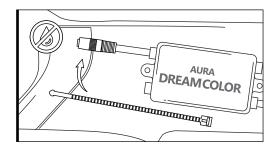

## MAIN COMPONENTS

#### STEP 2

Decide where to locate the control box and ensure wiring has enough length for light strips to be installed in desired location.

#### **IMPORTANT**

Avoid installation areas of the engine bay + heated surfaces.

As shown below, connect all the LED strips to the control box.