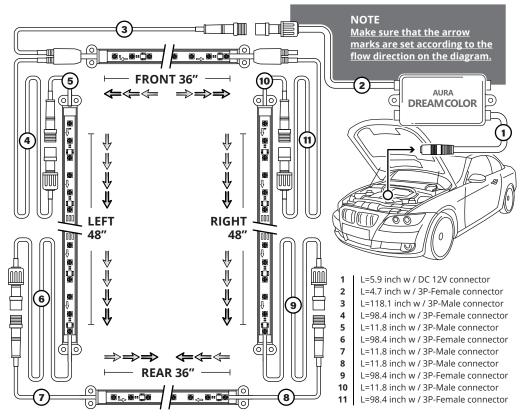

#### **IMPORTANT**

Avoid installation areas of the engine bay + heated surfaces.

As shown below, connect all the LED strips to the control box.

## INSTALLATION