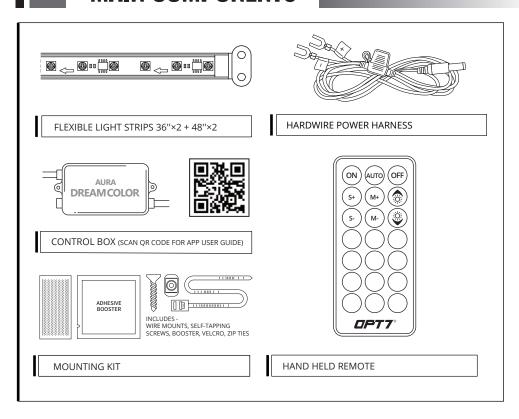

## AURA™ GLOW

# DREAMCOLOR UNDERGLOW

FLEXIBLE / 4PC

INSTALLATION GUIDE

## MAIN COMPONENTS







### INSTALLATION

## **STEP 1** Inspect the kit has all the contents included and power the unit to test the lights function properly with the 12 volt adapter provided.



#### STEP 2

Decide where to locate the control box and ensure wiring has enough length for light strips to be installed in desired location.

#### **IMPORTANT**

Avoid installation areas of the engine bay + heated surfaces.

As shown below, connect all the LED strips to the control box.



## INSTALLATION



## HOW TO CONNECT POWER HARNESS TO YOUR VEHICLE

- Connect the Red wire (+) of power harness to the vehicle battery's positive terminal.
- Connect the Black wire (-) of power harness to the vehicle battery's negative terminal or an unpainted area on your vehicle's frame.



Please ensure that the LED bars or s