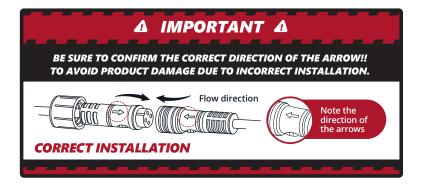

#### IMPORTANT NOTE!! Before You Start

We provide multiple sets of extension wires for you to configure. You can quickly extend them wherever you want to install.

DPT7

\*Turning off the OPT7 GLOW completely helps avoid excessive