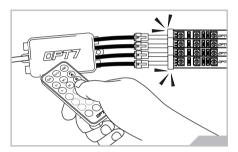

# HOW TO PAIR THE REMOTE?

### Pair the Device:

To pair the remote, reconnect the power, then aim the remote at the control box and hold the ON button until the LED strips flash white.