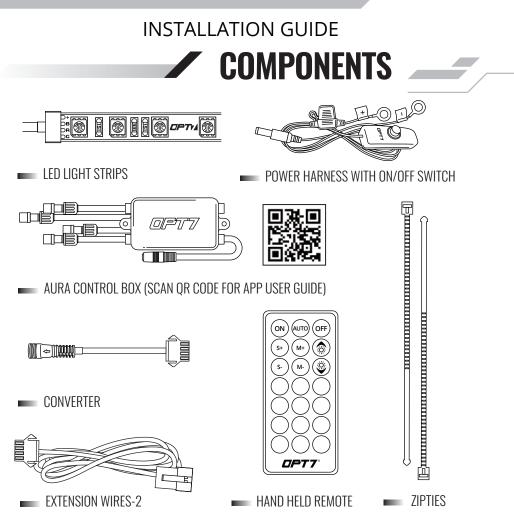

## STEP 1

Inspect kit to ensure all contents was included.

#### IMPORTANT NOTE!! Before You Start

We provide multiple sets of extension wires for you to configure. You can quickly extend them wherever you want to install.

DPT7

\*Turning off the OPT7 GLOW completely helps avoid excessive

1 Heat Shrink Tube

IMPORTANT