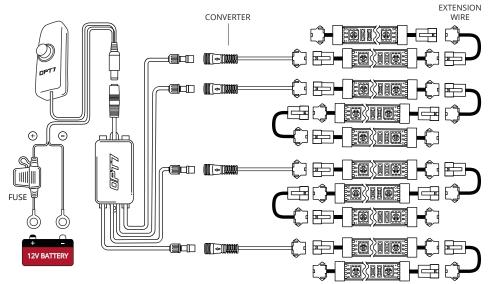

## STEP 2

INSTALLATION

Decide where to locate the light strips and ensure wiring has enough length for control box to be installed in desired location.

#### IMPORTANT NOTE!! Before You Start

We provide multiple sets of extension wires for you to configure. You can quickly extend them wherever you want to install.

DPT7

\*Turning off the OPT7 GLOW completely helps avoid excessive

battery consumption and extends the lifespan of the OPT7 light kits.

 Please ensure that the LED bars or strips/control box/wiring all are mounted in areas where will not exceed 85°C or 185°F.

 Connect only to a 12V battery. Using other voltages may cause overload and serious safety risks.