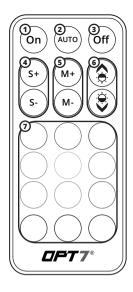

## STEP 5

Using the included 21Key E-Z Remote, select your desired color or pattern.

- 1 Power-ON
- 2 Automatic Color Change
- 3 Power-OFF
- 4 Speed +/- 10 Levels
- 5 Mode +/- 24 Mode
- 6 Dimmer 10 Levels
- 7 Color Selection 9 Colors

NOTE: When you use this product, keep it within 10m/33ft as much as possible.