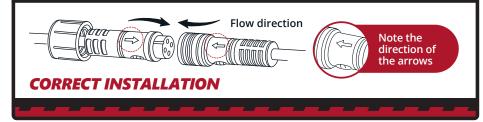

### A IMPORTANT A

BE SURE TO CONFIRM THE CORRECT DIRECTION OF THE ARROW!! TO AVOID PRODUCT DAMAGE DUE TO INCORRECT INSTALLATION.

Scan the QR code on the back of the control box to download the app.

Secure Control box in desired location with Velcro or zipties.