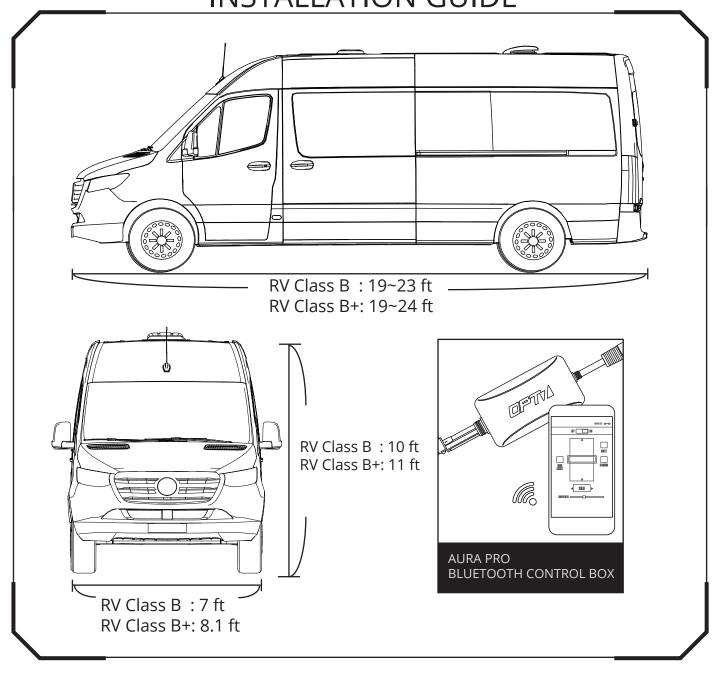

#### AURA PRO BADRA P





# **INSTALLATION**

# STEP 1

Inspect kit to ensure all contents was included.

DPT7

# STEP 2

Decide where to locate the control box and ensure wiring has enough length for light bars to be installed in desired location.

#### IMPORTANT

The control box must be installed inside the vehicle as it is not waterproof. <u>Avoid installation areas of the</u> engine bay + heated surfaces.





OPT7°



C 1 x 36" (two-section movable 18") LED Bar + 18ft extension wire

C 1 x 36" (two-section movable 18") LED Bar + 18ft extension wire



### HOW TO CONNECT Power Harness to Your Vehicle

- Connect the Red wire (+) of power harness to the vehicle battery's positive terminal.
- Connect the Black wire (-) of power harness to the vehicle battery's negative terminal or an unpainted area on your veh