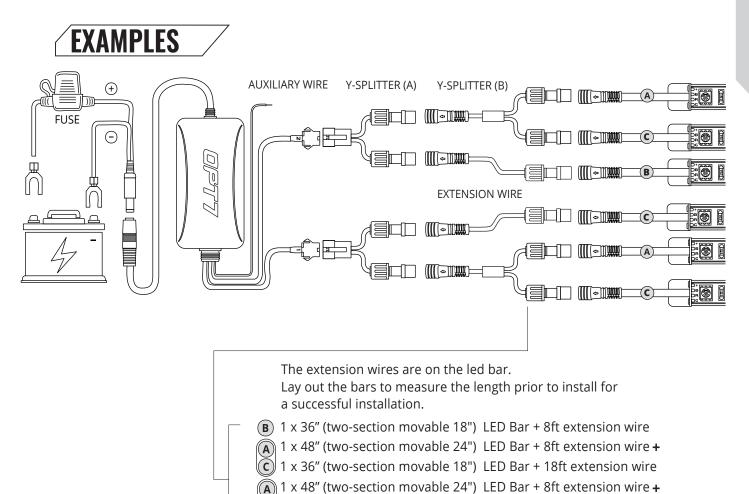

# STEP 2

Decide where to locate the control box and ensure wiring has enough length for light bars to be installed in desired location.

#### IMPORTANT

The control box must be installed inside the vehicle as it is not waterproof. <u>Avoid installation areas of the</u> engine bay + heated surfaces.

OPT7°

C 1 x 36" (two-section movable 18") LED Bar + 18ft extension wire

C 1 x 36" (two-section movable 18") LED Bar + 18ft extension wire

### HOW TO CONNECT Power Harness to Your Vehicle

- Connect the Red wire (+) of power harness to the vehicle battery's positive terminal.
- Connect the Black wire (-) of power harness to the vehicle battery's negative terminal or an unpainted area on your vehicle's frame.