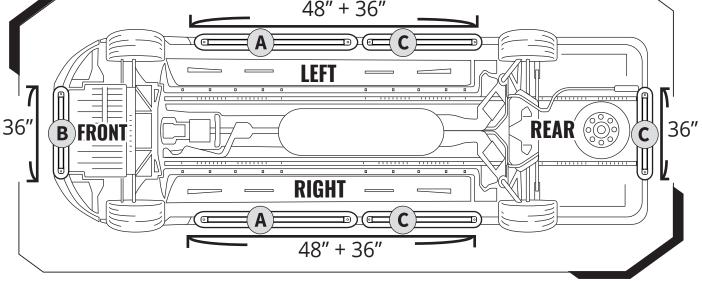

# STEP 2

Decide where to locate the control box and ensure wiring has enough length for light bars to be installed in desired location.