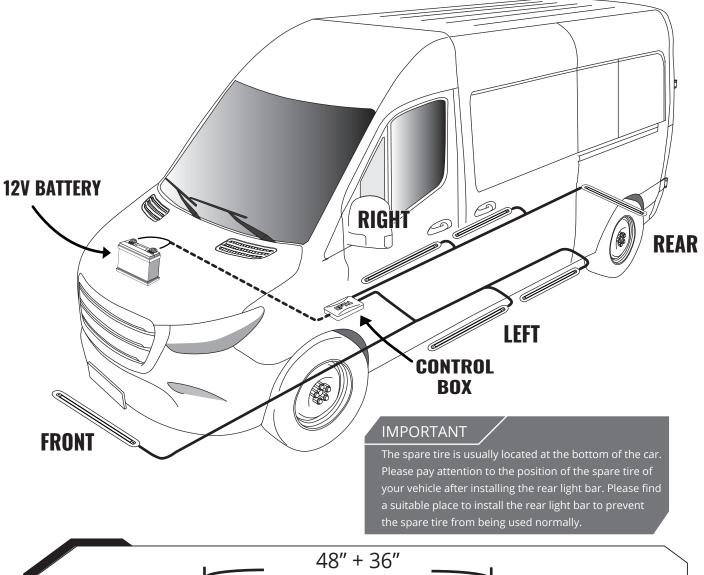

# STEP 2

Decide where to locate the control box and ensure wiring has enough length for light bars to be installed in desired location.

#### IMPORTANT

The control box must be installed inside the vehicle as it is not waterproof. <u>Avoid installation areas of the</u> engine bay + heated surfaces.

OPT7°

C 1 x 36" (two-section movable 18") LED Bar + 18ft extension wire

### HOW TO CONNECT Power Harness to Your Vehicle

- Connect the Red wire (+) of power harness to the vehicle battery's positive terminal.
- Connect the Black wire (-) of power harness to the vehicle battery's negative terminal or an unpainted area on your vehicle's frame.