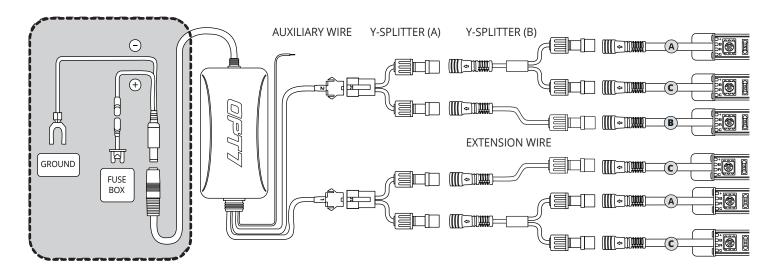

# STEP 2

Decide where to locate the control box and ensure wiring has enough length for light bars to be installed in desired location.

### HOW TO CONNECT Power Harness to Your Vehicle

- Connect the Red wire (+) of power harness to the vehicle battery's positive terminal.
- Connect the Black wire (-) of power harness to the vehicle battery's negative terminal or an unpainted area on your vehicle's frame.