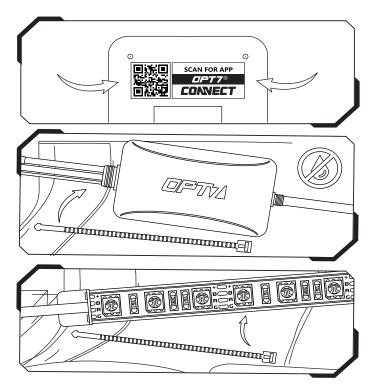

### A IMPORTANT A

BE SURE TO CONFIRM THE CORRECT DIRECTION OF THE ARROW!! TO AVOID PRODUCT DAMAGE DUE TO INCORRECT INSTALLATION.

Scan the QR code on the back of the control box to download the app.

Secure Control box in desired location with Velcro or zipties.

\* The control box is NOT waterproof. Tuck it away from the elements.

Secure the light bars using the zip ties to tie all the wiring away from the moving components.