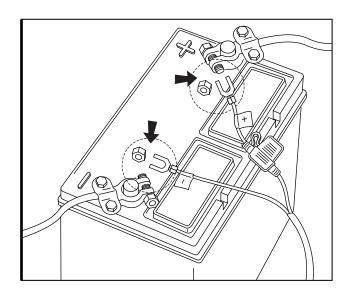

### HOW TO CONNECT Power Harness to Your Vehicle

- Connect the Red wire (+) of power harness to the vehicle battery's positive terminal.
- Connect the Black wire (-) of power harness to the vehicle battery's negative terminal or an unpainted area on your vehicle's frame.