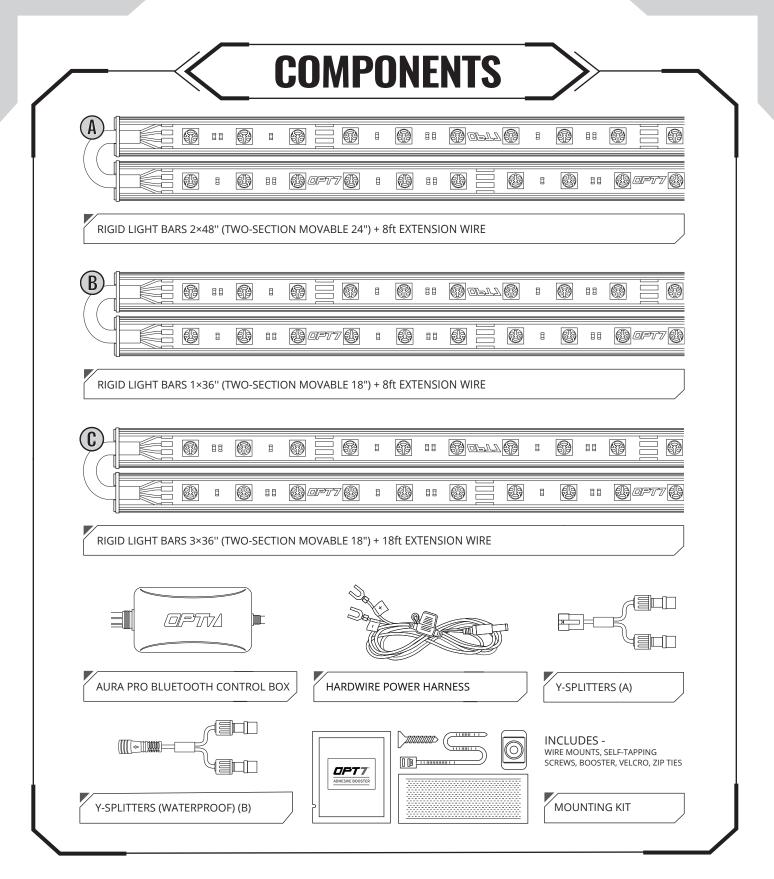

# STEP 1

Inspect kit to ensure all contents was included.

DPT7

C 1 x 36" (two-section movable 18") LED Bar + 18ft extension wire