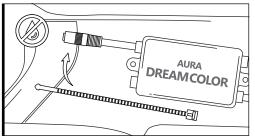

he unit to test the lights function properly with the 12 volt adapter provided.



#### STEP 2

Decide where to locate the control box and ensure wiring has enough length for light bars to be installed in desired location.

IMPORTANT:

Avoid installation areas of the engine bay + heated surfaces.

As shown below, connect all the LED bars to the control box.



OPT7







#### HOW TO CONNECT POWER HARNESS TO YOUR VEHICLE

- Connect the Red wire (+) of power harness to the vehicle battery's positive terminal.
- Connect the Black wire (-) of power harness to the vehicle battery's negative terminal or an unpainted area on your vehicle's frame.



Please ensure that the LED bars or strips/control box/wiring all are mounted in areas where will not exceed  $85^{\circ}$ C or  $185^{\circ}$ F.





# 

### STEP 3

Secure Control box in desired location with Velcro or zipties.

#### STEP 4

Secure the light bars using the zip ties to tie all the wiring away from the moving components.



#### STEP 5

Using the included 21Key E-Z Remote, select your desired color or pattern.

- 1 | Power-ON
- 2 Automatic Color Change
- 3 Power-OFF
- 4 Speed +/- 10 evels
- 5 Mode +/- 24 Mode
- 6 Dimmer 10 Levels
- 7 Color Selection 12 Colors

NOTE: When you use this product, keep it within 10m/33ft as much as possible.



### **HOW TO PAIR THE REMOTE?**

#### Pair the Device:

To pair the remote, reconnect the power, then aim the remote at the control box and hold the ON button until the LED strips flash white.

#### Unpair the Device:

To unpair the remote, reconnect the power, then aim the remote at