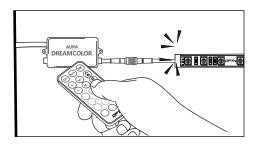

#### Pair the Device:

To pair the remote, reconnect the power, then aim the remote at the control box and hold the ON button until the LED strips flash white.

#### Unpair the Device:

To unpair the remote, reconnect the power, then aim the remote at the control box and hold the OFF button until the LED strips flash white.