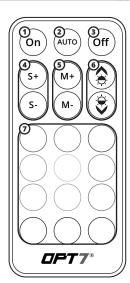

#### STEP 5

Using the included 21Key E-Z Remote, select your desired color or pattern.

- 1 | Power-ON
- 2 Automatic Color Change
- 3 Power-OFF
- 4 Speed +/- 10 evels
- 5 Mode +/- 24 Mode
- 6 Dimmer 10 Levels
- 7 Color Selection 12 Colors

NOTE: When you use this product, keep it within 10m/33ft as much as possible.