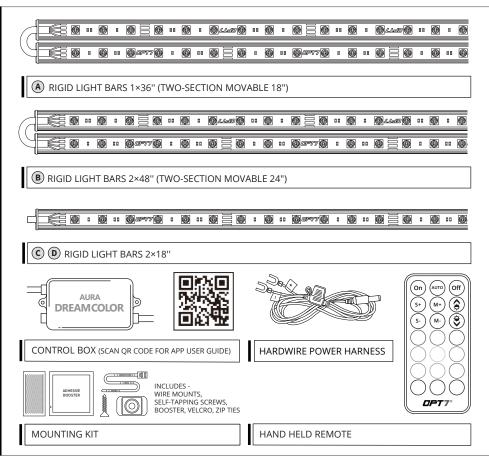

# AURA<sup>™</sup> GLOW DREAMCOLOR UNDERGLOW

#### INSTALLATION GUIDE

## **MAIN COMPONENTS**



OPT7

## INSTALLATION

**STEP 1** Inspect the kit has all the contents included and power the unit to test the lights function properly with the 12 volt adapter provided.



#### STEP 2

Decide where to locate the control box and ensure wiring has enough length for light bars to be installed in desired location.

IMPORTANT:

Avoid installation areas of the engine bay + heated surfaces.

As shown below, connect all the LED bars to the control box.



OPT7







#### HOW TO CONNECT POWER HARNESS TO YOUR VEHICLE

- Connect the Red wire (+) of power harness to the vehicle battery's positive terminal.
- Connect the Black wire (-) of power harness to the vehicle battery's negative terminal or an unpainted area on your vehicle's frame.



Please ensure that the LED bars or strips/control box/w