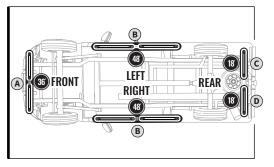

#### STEP 2

Decide where to locate the control box and ensure wiring has enough length for light bars to be installed in desired location.

IMPORTANT:

Avoid installation areas of the engine bay + heated surfaces.