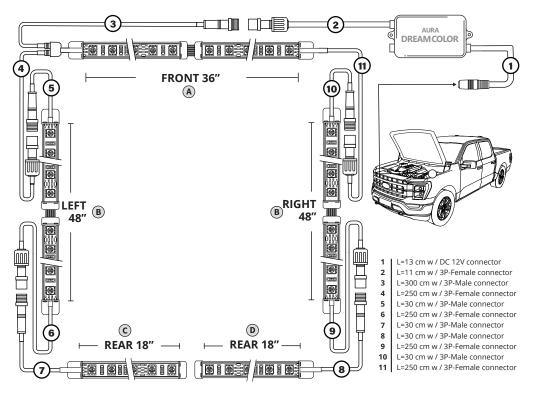

# AURA<sup>™</sup> GLOW DREAMCOLOR UNDERGLOW

#### INSTALLATION GUIDE

## **MAIN COMPONENTS**



OPT7

## INSTALLATION

**STEP 1** Inspect the kit has all the contents included and power the unit to test the lights function properly with the 12 volt adapter provided.



#### STEP 2

Decide where to locate the control box and ensure wiring has enough length for light bars to be installed in desired location.

IMPORTANT:

Avoid installation areas of the engine bay + heated surfaces.

As shown below, connect all the LED bars to the control box.



OPT7







#### HOW TO CONNECT POWER HARNESS TO YOUR VEHICLE

- Connect the Red wire (+) of power harness to the vehicle battery's positive terminal.
- Connect the Black wire (-) of power harness to the vehicle battery's negative terminal or an unpainted area on your vehicle's frame.



Please ensure that the LED bars or strips/control box/wiring all are mounted in areas where will not exceed  $85^{\circ}$ C or  $185^{\circ}$ F.





# 

### STEP 3

Secure Control box in desired location with Velcro or zipties.

#### STEP 4

Secure the light bars using the zip ties to tie all the wiring away from the moving components.



#### STEP 5

Using the included 21Key E-Z Remote, select your desired color or pattern.

- 1 | Power-ON
- 2 Automatic Color Change
- 3 Power-OFF
- 4 Speed +/- 10 evels