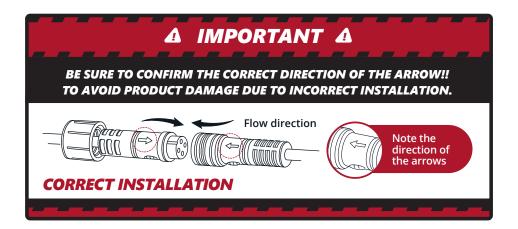

# AURA<sup>™</sup> GLOW DREAMCOLOR UNDERGLOW

#### INSTALLATION GUIDE

## **MAIN COMPONENTS**



OPT7

## INSTALLATION

**STEP 1** Inspect the kit has all the contents included and power the unit to test the lights function properly with the 12 volt adapter provided.



#### STEP 2

Decide where to locate the control box and ensure wiring has enough length for light bars to be installed in desired location.

IMPORTANT:

Avoid installation areas of the engine bay + heated surfaces.

As shown below, connect all the LED bars to the control box.



OPT7







#### HOW TO CONNECT POWER HARNESS TO YOUR VEHICLE

- Connect the Red wire (+) of power harness to the vehicle battery's positive terminal.
- Connect the Black wire (-) of power harness to the vehicle battery's negative terminal or an unpainted area on your vehicle's frame.



Please ensure that the LED bars or strips/control box/wiring all are mounted in areas where will not exceed  $85^{\circ}$ C or  $185^{\circ}$ F.





# 

### STEP 3

Secure Control box in desired location with Velcro or zipties.

#### STEP 4

Secure the light bars using the zip ties to tie all the wiring away from the moving components.



#### STEP 5

Using the included 21Key E-Z Remote, select your desired color or pattern.

- 1 | Power-ON
- 2 Automatic Color Change
- 3 Power-OFF
- 4 Speed +/- 10 evels
- 5 Mode