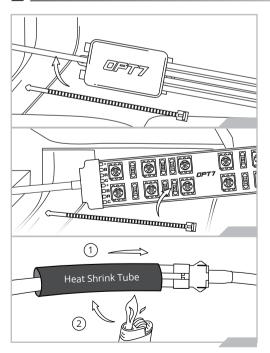

#### — STEP 3

After testing, secure the control box in a desire location using the Velcro or zip-ties provided.

#### — STEP 4

Secure the light strips using the zip ties to tie all the wiring away from the moving components.

#### \* IMPORTANT:

The LED connectors are not waterproof. You will need to use HEAT SHRINK TUBE or ELECTRICAL TAPE around the LED connectors to ensure the longevity of the lighting kit.