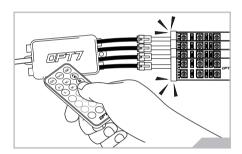

#### STFP 5

Using the included 21Key E-Z Remote, select your desired color or pattern.

- Power-ON
- 2 **Automatic Color Change**
- 3 Power-OFF
- Speed +/- 10 Levels 4
- Mode +/- 24 Mode 5
- 6 Dimmer 10 Levels
- 7 Color Selection 9 Colors

NOTE: When you use this product, keep it within 10m/33ft as much as possible.