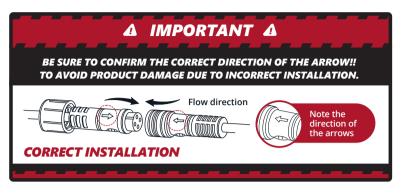

#### \* IMPORTANT:

The LED connectors are not waterproof. You will need to use HEAT SHRINK TUBE or ELECTRICAL TAPE around the LED connectors to ensure the longevity of the lighting kit.