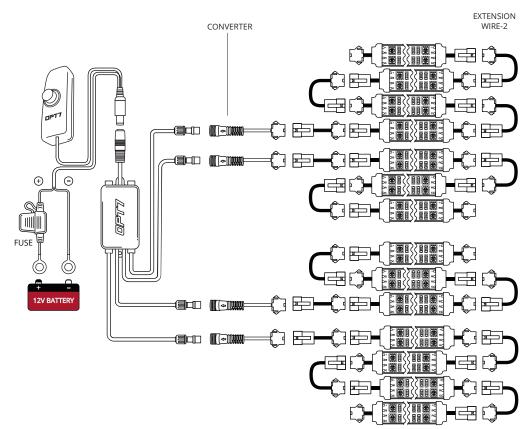

#### **INSTALLATION GUIDE**

LED LIGHT STRIPS

POWER HARNESS WITH ON/OFF SWITCH

AURA CONTROL BOX (SCAN QR CODE FOR APP USER GUIDE)

CONVERTER

EXTENSION WIRES-2

HAND HELD REMOTE

ZIPTIES

#### **IMPORTANT NOTE!!** Before You Start

We provide multiple sets of extension wires for you to configure. You can quickly extend them wherever you want to install.

## INSTALLATION

- Please ensure that the LED bars or strips/control box/wiring all are mounted in areas where will not exceed 85°C or 185°F.
- 2 Connect only to a 12V battery. Using other voltages may cause overload and serious safety risks.