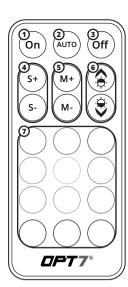

#### STFP 5

Using the included 21Key E-Z Remote, select your desired color or pattern.

- Power-ON
- 2 **Automatic Color Change**
- 3 Power-OFF
- Speed +/- 10 Levels 4
- Mode +/- 24 Mode 5
- 6 Dimmer 10 Levels
- 7 Color Selection 9 Colors