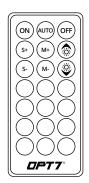

#### STFP 5

Using the included 21Key E-Z Remote, select your desired color or pattern.

- Power-ON
- 2 **Automatic Color Change**
- 3 Power-OFF
- Speed +/- 10 Levels 4
- Mode +/- 24 Mode 5
- 6 Dimmer 10 Levels
- 7 Color Selection 9 Colors

NOTE: When you use this product, keep it within 10m/33ft as much as possible.

#### Pair the Device:

To pair the remote, reconnect the power, then aim the remote at the control box and hold the ON button until the LED strips flash white.