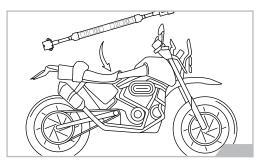

### STEP 2

Decide where to locate the light strips and ensure wiring has enough length for control box to be installed in desired location.

#### — STEP 3

After testing, secure the control box in a desire location using the Velcro or zip-ties provided.

#### — STEP 4

Secure the light strips using the zip ties to tie all the wiring away from the moving components.